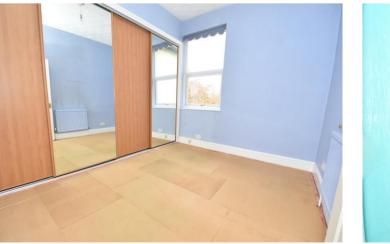

**Reception Room** 4.4m x 3.38m (14'5" x 11'1") Double glazed bay window to front. Radiator.

**Bedroom One** 3.48m x 2.74m (11'5" x 9') Double glazed window to rear. Radiator. Fitted wardrobes.

**Bedroom Two** 3.58m x 1.55m (11'9" x 5'1") Double glazed window to front. Radiator.