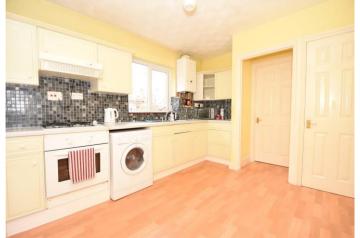

**Kitchen/Breakfast Room** 3.12m x 3m (10'3" x 9'10") Double glazed window to side. Range of matching wall and base cabinets with countertop over with sink inset. Integrated oven and gas hob. Extractor fan. Storage cupboard. Radiator. Access to bathroom. Combi boiler (advised by the Vendor this was installed in August 2019 with 7 year warranty cover).