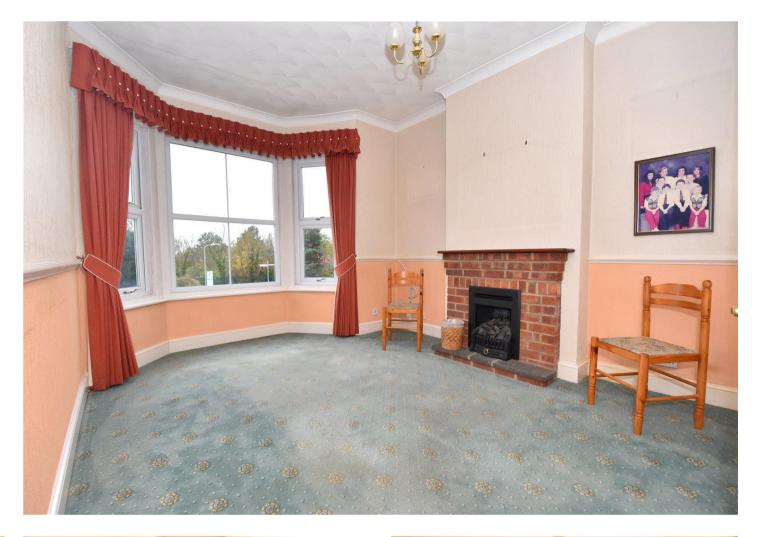

**Reception Room** 4.4m x 3.38m (14'5" x 11'1") Double glazed bay window to front. Radiator.

**Bedroom One** 3.48m x 2.74m (11'5" x 9') Double glazed window to rear. Radiator. Fitted wardrobes.

**Bedroom Two** 3.58m x 1.55m (11'9" x 5'1") Double glazed window to front. Radiator.