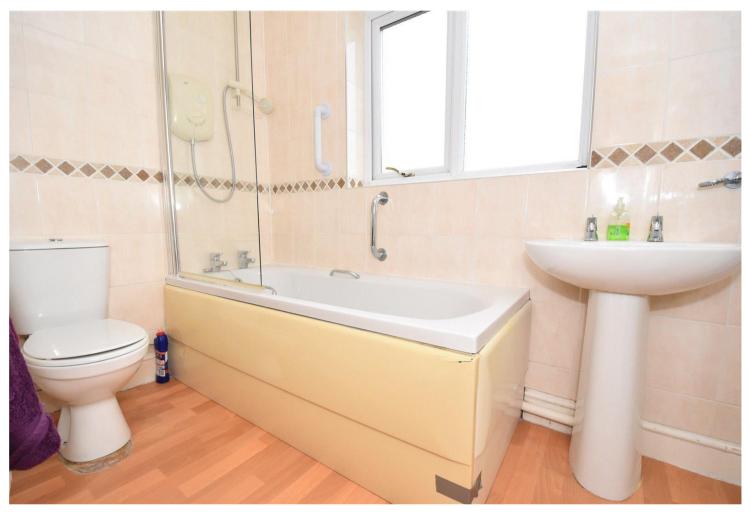

**Bathroom** 2.44m x 1.5m (9' x 4'11") Opaque double glazed window to rear. Enclosed panelled bath. Wash basin. Low level wc. Radiator. Sliding door storage to one end.