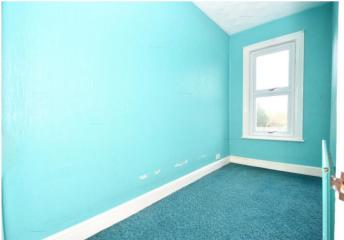

**Reception Room** 4.4m x 3.38m (14'5" x 11'1") Double glazed bay window to front. Radiator.

**Bedroom One** 3.48m x 2.74m (11'5" x 9') Double glazed window to rear. Radiator. Fitted wardrobes.

**Bedroom Two** 3.58m x 1.55m (11'9" x 5'1") Double glazed window to front. Radiator.