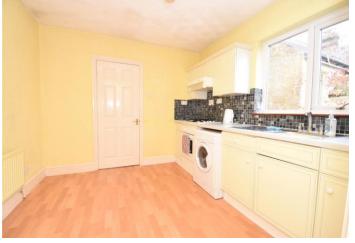

**Kitchen/Breakfast Room** 3.12m x 3m (10'3" x 9'10") Double glazed window to side. Range of matching wall and base cabinets with countertop over with sink inset. Integrated oven and gas hob. Extractor fan. Storage cupboard. Radiator. Access to bathroom. Combi boiler (advised by the Vendor this was installed in August 2019 with 7 year warranty cover).