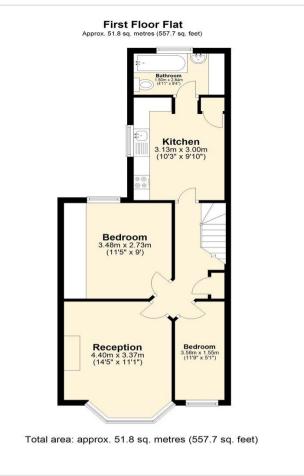

#### Interior

Communal Entrance Access to both apartments,

**Entrance Hall** 3.48m x 1.65m (11'5" x 5'5") Providing stairs to ground floor. Access to bedrooms, reception room and kitchen/breakfast room.

**Kitchen/Breakfast Room** 3.12m x 3m (10'3" x 9'10") Double glazed window to side. Range of matching wall and base cabinets with countertop over with sink inset. Integrated oven and gas hob. Extractor fan. Storage cupboard. Radiator. Access to bathroom. Combi boiler (advised by the Vendor this was installed in August 2019 with 7 year warranty cover).

**Reception Room** 4.4m x 3.38m (14'5" x 11'1") Double glazed bay window to front. Radiator.

**Bedroom One** 3.48m x 2.74m (11'5" x 9') Double glazed window to rear. Radiator. Fitted wardrobes.

**Bedroom Two** 3.58m x 1.55m (11'9" x 5'1") Double glazed window to front. Radiator.

**Bathroom** 2.44m x 1.5m (9' x 4'11") Opaque double glazed window to rear. Enclosed panelled bath. Wash basin. Low level wc. Radiator. Sliding door storage to one end.