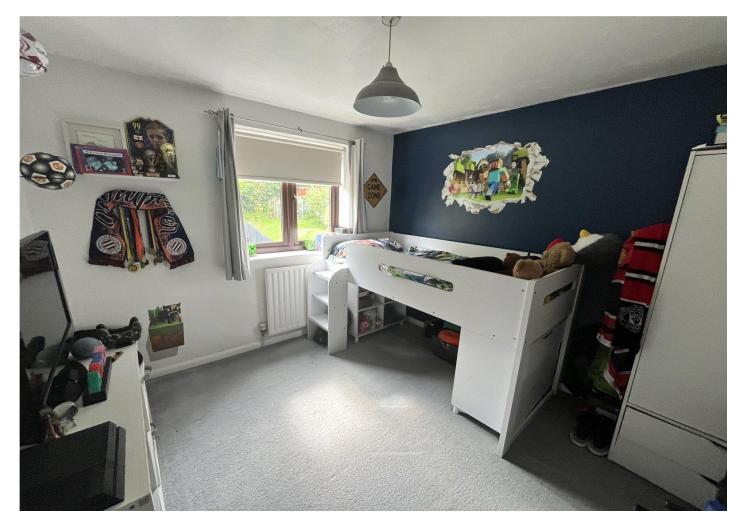

## Benefitting from:

- 4 Bedroom Detached House
- Garage & Drive
- Landscaped Rear Garden
- Re -Fitted Bathroom
- Popular Location
- Must Be Viewed
- Council Tax: E
- EPC Rating: D

## Accommodation

Front Door To: Entrance Hall: Cloakroom: Lounge: 5.44m x 4.01m (17'10" x 13'2") Dining Room: 3.33m x 2.8m (10'11" x 9'2") Kitchen: 4.75m x 2.16m (15'7" x 7'1") First Floor Landing: Bedroom 1: 3.6m x 2.92m (11'10" x 9'7") Bedroom 2: 3.3m x 2.92m (10'10" x 9'7") Bedroom 3: 2.51m x 1.83m (8'3" x 6') Bedroom 4: 2.3m x 2.1m (7'7" x 6'11") Bathroom: 2.9m x 1.88m (9'6" x 6'2")