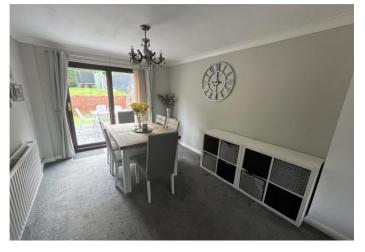

## Accommodation

Front Door To: Entrance Hall: Cloakroom: Lounge: 5.44m x 4.01m (17'10" x 13'2") Dining Room: 3.33m x 2.8m (10'11" x 9'2") Kitchen: 4.75m x 2.16m (15'7" x 7'1") First Floor Landing: Bedroom 1: 3.6m x 2.92m (11'10" x 9'7") Bedroom 2: 3.3m x 2.92m (10'10" x 9'7") Bedroom 3: 2.51m x 1.83m (8'3" x 6') Bedroom 4: 2.3m x 2.1m (7'7" x 6'11") Bathroom: 2.9m x 1.88m (9'6" x 6'2")