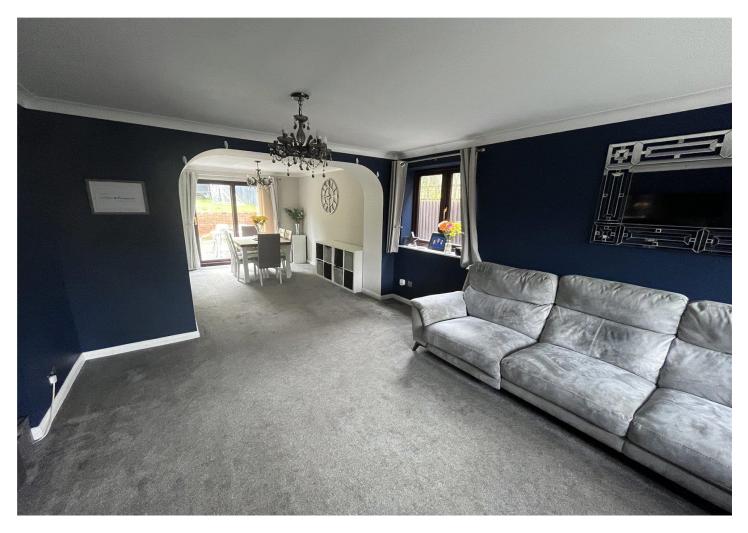

## Accommodation

Front Door To: Entrance Hall: Cloakroom: Lounge: 5.44m x 4.01m (17'10" x 13'2") Dining Room: 3.33m x 2.8m (10'11" x 9'2") Kitchen: 4.75m x 2.16m (15'7" x 7'1") First Floor Landing: Bedroom 1: 3.6m x 2.92m (11'10" x 9'7") Bedroom 2: 3.3m x 2.92m (10'10" x 9'7") Bedroom 3: 2.51m x 1.83m (8'3" x 6') Bedroom 4: 2.3m x 2.1m (7'7" x 6'11") Bathroom: 2.9m x 1.88m (9'6" x 6'2")