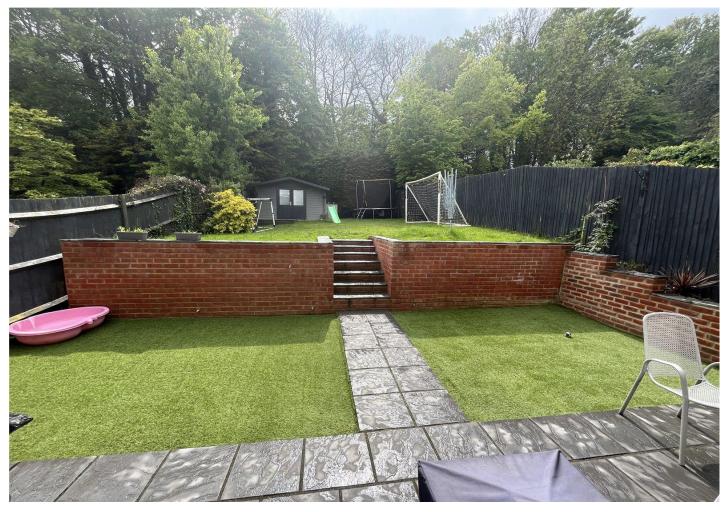

## Benefitting from:

- 4 Bedroom Detached House
- Garage & Drive
- Landscaped Rear Garden
- Re -Fitted Bathroom
- Popular Location
- Must Be Viewed
- Council Tax: E
- EPC Rating: D

## Exterior

Rear Garden: Patio area, artificial grass. Driveway and garage to front.

Council Tax - E EPC Rating - D