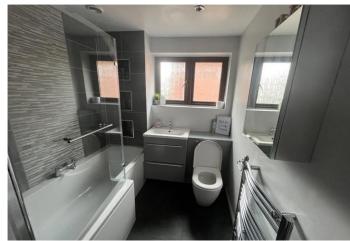

## Benefitting from:

- 4 Bedroom Detached House
- Garage & Drive
- Landscaped Rear Garden
- Re -Fitted Bathroom
- Popular Location
- Must Be Viewed
- Council Tax: E
- EPC Rating: D

## Accommodation

Front Door To: Entrance Hall: Cloakroom: Lounge: 5.44m x 4.01m (17'10" x 13'2") Dining Room: 3.33m x 2.8m (10'11" x 9'2") Kitchen: 4.75m x 2.16m (15'7" x 7'1") First Floor Landing: Bedroom 1: 3.6m x 2.92m (11'10" x 9'7") Bedroom 2: 3.3m x 2.92m (10'10" x 9'7") Bedroom 3: 2.51m x 1.83m (8'3" x 6') Bedroom 4: 2.3m x 2.1m (7'7" x 6'11") Bathroom: 2.9m x 1.88m (9'6" x 6'2")