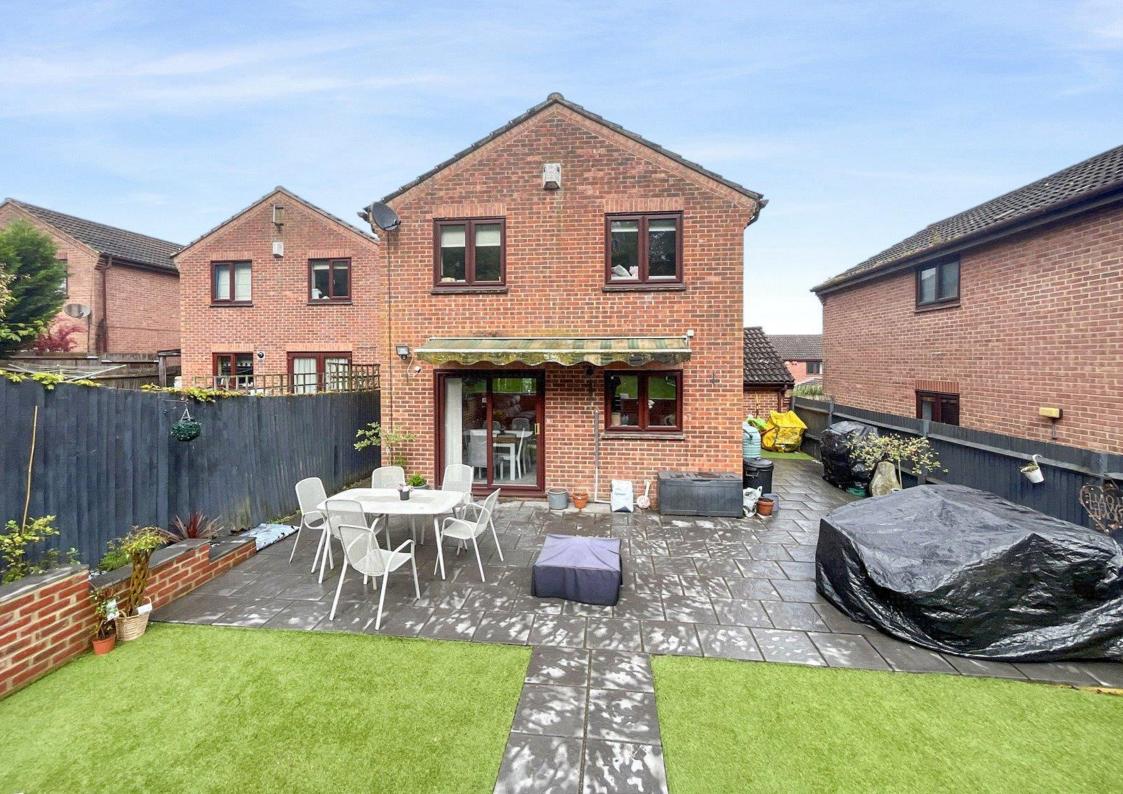

## Exterior

Rear Garden: Patio area, artificial grass. Driveway and garage to front.

Council Tax - E EPC Rating - D