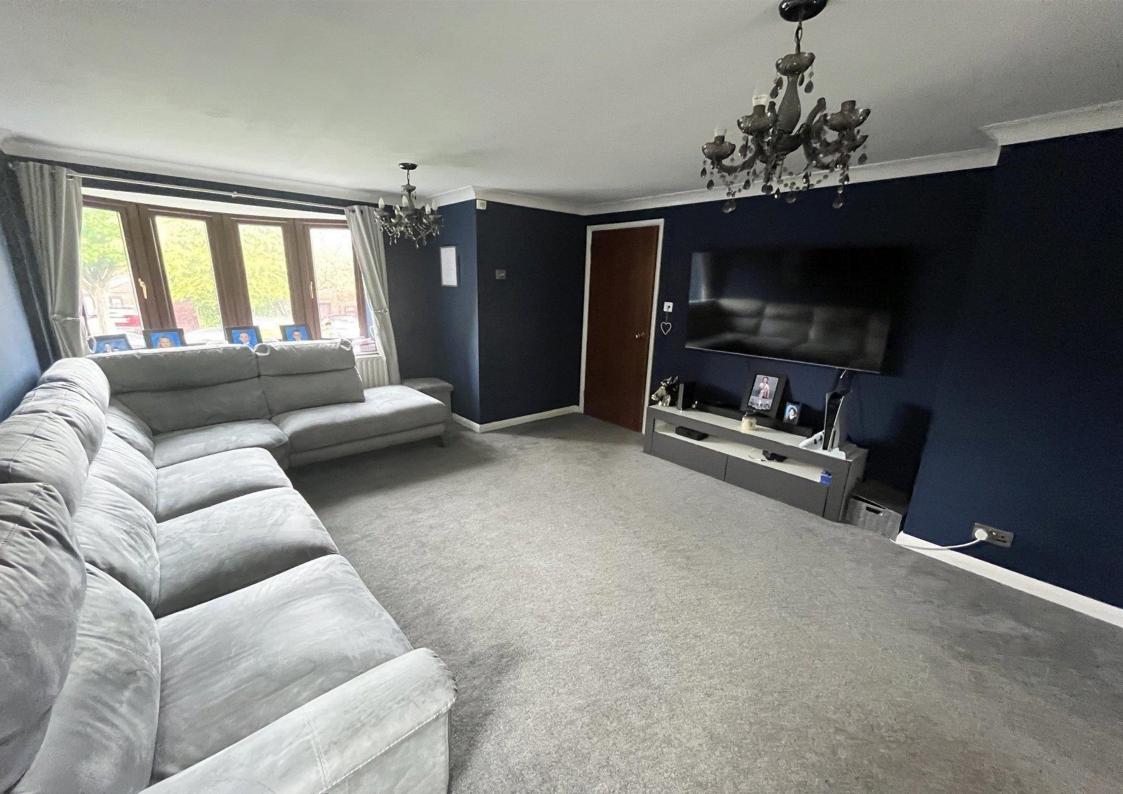

## Accommodation

Front Door To: Entrance Hall: Cloakroom: Lounge: 5.44m x 4.01m (17'10" x 13'2") Dining Room: 3.33m x 2.8m (10'11" x 9'2") Kitchen: 4.75m x 2.16m (15'7" x 7'1") First Floor Landing: Bedroom 1: 3.6m x 2.92m (11'10" x 9'7") Bedroom 2: 3.3m x 2.92m (10'10" x 9'7") Bedroom 3: 2.51m x 1.83m (8'3" x 6') Bedroom 4: 2.3m x 2.1m (7'7" x 6'11") Bathroom: 2.9m x 1.88m (9'6" x 6'2")