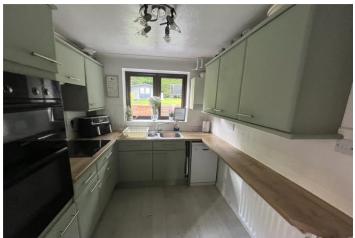

## Accommodation

Front Door To: Entrance Hall: Cloakroom: Lounge: 5.44m x 4.01m (17'10" x 13'2") Dining Room: 3.33m x 2.8m (10'11" x 9'2") Kitchen: 4.75m x 2.16m (15'7" x 7'1") First Floor Landing: Bedroom 1: 3.6m x 2.92m (11'10" x 9'7") Bedroom 2: 3.3m x 2.92m (10'10" x 9'7") Bedroom 3: 2.51m x 1.83m (8'3" x 6') Bedroom 4: 2.3m x 2.1m (7'7" x 6'11") Bathroom: 2.9m x 1.88m (9'6" x 6'2")