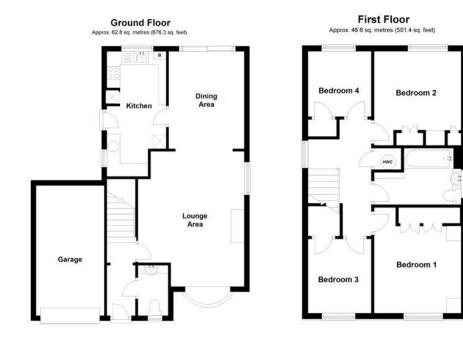

## Accommodation

Front Door To: Entrance Hall: Cloakroom: Lounge: 5.44m x 4.01m (17'10" x 13'2") Dining Room: 3.33m x 2.8m (10'11" x 9'2") Kitchen: 4.75m x 2.16m (15'7" x 7'1") First Floor Landing: Bedroom 1: 3.6m x 2.92m (11'10" x 9'7") Bedroom 2: 3.3m x 2.92m (10'10" x 9'7") Bedroom 3: 2.51m x 1.83m (8'3" x 6') Bedroom 4: 2.3m x 2.1m (7'7" x 6'11") Bathroom: 2.9m x 1.88m (9'6" x 6'2")