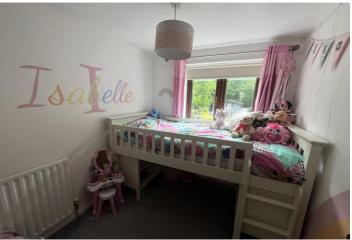

## Benefitting from:

- 4 Bedroom Detached House
- Garage & Drive
- Landscaped Rear Garden
- Re -Fitted Bathroom
- Popular Location
- Must Be Viewed
- Council Tax: E
- EPC Rating: D

## Accommodation

Front Door To: Entrance Hall: Cloakroom: Lounge: 5.44m x 4.01m (17'10" x 13'2") Dining Room: 3.33m x 2.8m (10'11" x 9'2") Kitchen: 4.75m x 2.16m (15'7" x 7'1") First Floor Landing: Bedroom 1: 3.6m x 2.92m (11'10" x 9'7") Bedroom 2: 3.3m x 2.92m (10'10" x 9'7") Bedroom 3: 2.51m x 1.83m (8'3" x 6') Bedroom 4: 2.3m x 2.1m (7'7" x 6'11") Bathroom: 2.9m x 1.88m (9'6" x 6'2")