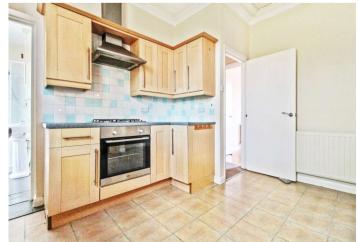

**Kitchen:** 3.78m x 3.63m (12'5" x 11'11") Window to rear. Wall and base units with roll top work surface over. Sink and drainer unit with mixer tap. Stainless steel oven and hob with extractor hood over. Space for appliances. Coved ceiling.