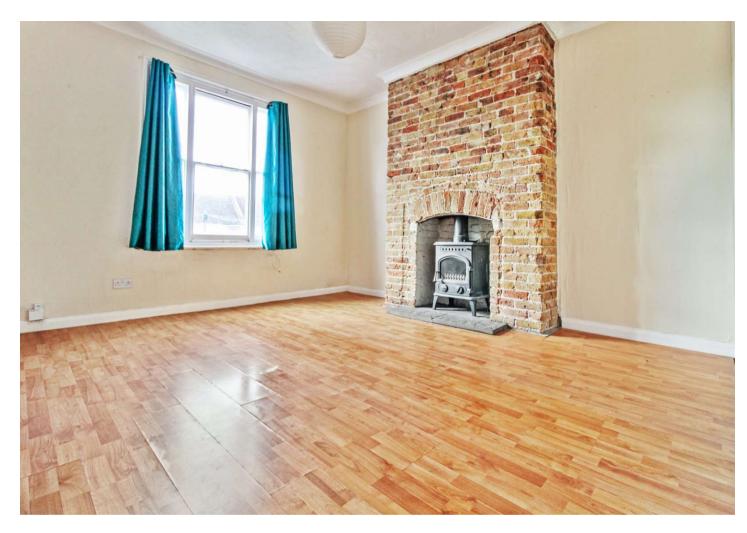

#### **Interior**

**Communal Entrance** Double glazed door into communal hallway. Stairs to first floor. Entrance door into.

**Lounge:** 4.22m x 3.78m (13'10" x 12'5") Windows to front. Brick based fireplace. Radiator. Coved ceiling. Laminate flooring.