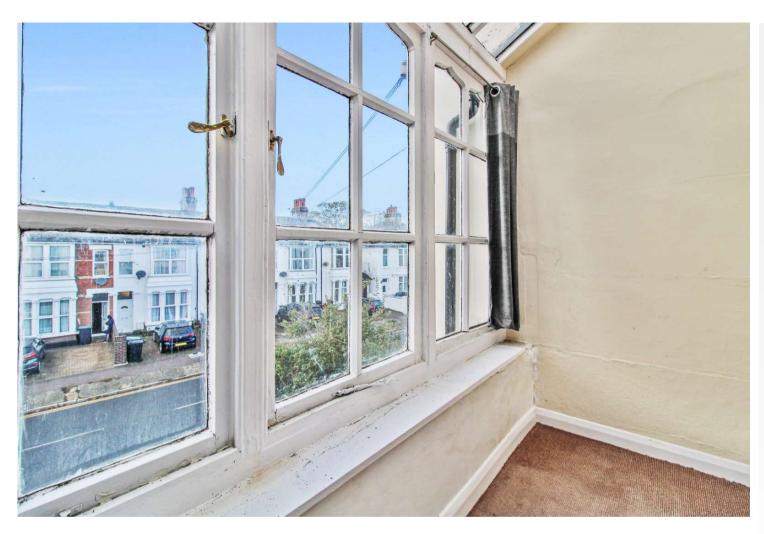

#### **Interior**

**Communal Entrance** Double glazed door into communal hallway. Stairs to first floor. Entrance door into.

**Lounge:** 4.22m x 3.78m (13'10" x 12'5") Windows to front. Brick based fireplace. Radiator. Coved ceiling. Laminate flooring.