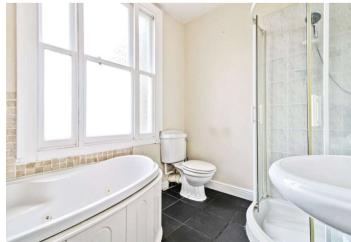

**Bedroom 1**: 2.5 (8'2")m x 2.5 (8'2")m + 2.5 (8'2")m x 1 (3'3")m Window to front. Coved ceiling. Single radiator. Carpet.

**Bathroom:** 2.5m x 2.1m (8'2" x 6'11") Window to rear. Suite comprising panelled bath with mixer tap. Shower cubicle. Wash hand basin with mixer tap. Low level w.c. Wall mounted towel rail. Vinyl flooring.