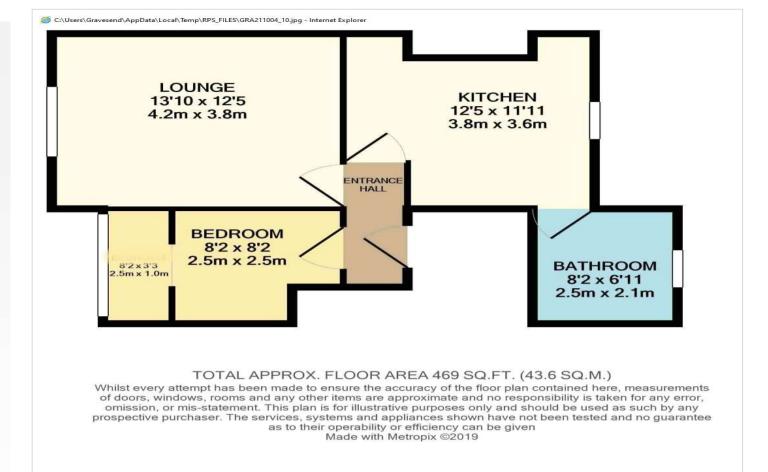

#### **Interior**

**Communal Entrance** Double glazed door into communal hallway. Stairs to first floor. Entrance door into.

**Lounge:** 4.22m x 3.78m (13'10" x 12'5") Windows to front. Brick based fireplace. Radiator. Coved ceiling. Laminate flooring.

**Kitchen:** 3.78m x 3.63m (12'5" x 11'11") Window to rear. Wall and base units with roll top work surface over. Sink and drainer unit with mixer tap. Stainless steel oven and hob with extractor hood over. Space for appliances. Coved ceiling.

**Bedroom 1**: 2.5 (8'2")m x 2.5 (8'2")m + 2.5 (8'2")m x 1 (3'3")m Window to front. Coved ceiling. Single radiator. Carpet.

**Bathroom:** 2.5m x 2.1m (8'2" x 6'11") Window to rear. Suite comprising panelled bath with mixer tap. Shower cubicle. Wash hand basin with mixer tap. Low level w.c. Wall mounted towel rail. Vinyl flooring.