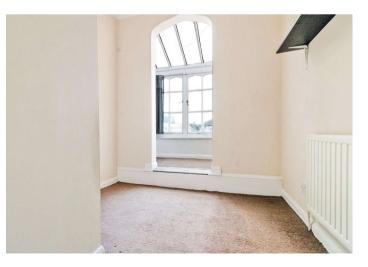

**Bedroom 1**: 2.5 (8'2")m x 2.5 (8'2")m + 2.5 (8'2")m x 1 (3'3")m Window to front. Coved ceiling. Single radiator. Carpet.

**Bathroom:** 2.5m x 2.1m (8'2" x 6'11") Window to rear. Suite comprising panelled bath with mixer tap. Shower cubicle. Wash hand basin with mixer tap. Low level w.c. Wall mounted towel rail. Vinyl flooring.