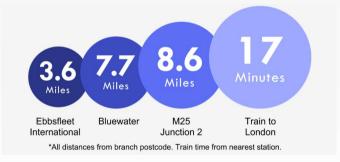

# **Property Features**

- No Forward Chain
- Walking distance to Gravesend Train Station
- Walking distance to Gravesend Town Centre
- Top Floor