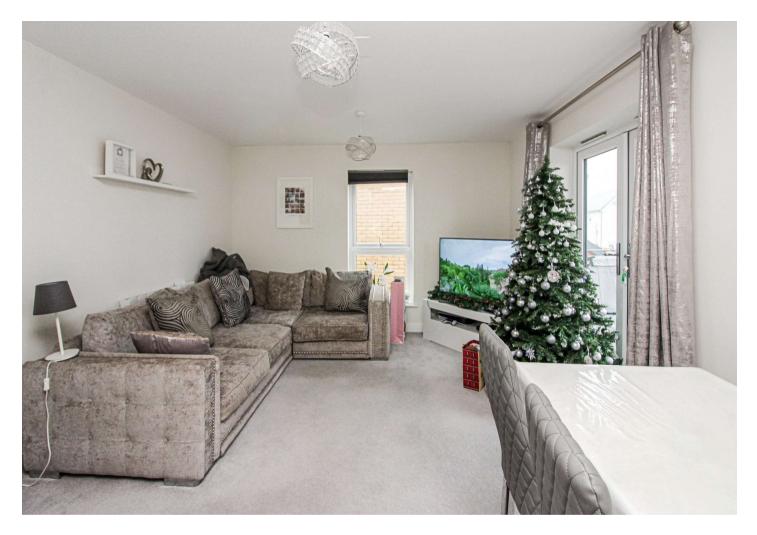

### Interior

Entrance Hall Living Room 4.32m x 3.66m (14'2" x 12') Kitchen 3m x 2.2m (9'10" x 7'3") Bedroom One 3.66m x 3.15m (12' x 10'4") En-suite Bedroom Two 3.4m x 2.44m (11'2" x 8') Bathroom Balcony Exterior