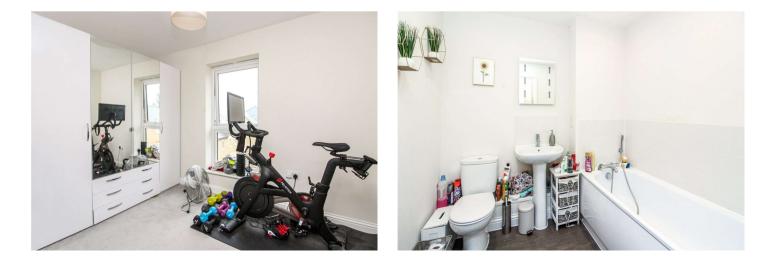

### Interior

Entrance Hall Living Room 4.32m x 3.66m (14'2" x 12') Kitchen 3m x 2.2m (9'10" x 7'3") Bedroom One 3.66m x 3.15m (12' x 10'4") En-suite Bedroom Two 3.4m x 2.44m (11'2" x 8') Bathroom Balcony Exterior