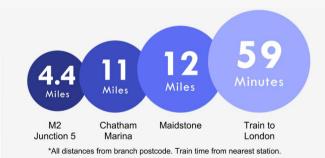

Lywood Drive | Sittingbourne, Kent, ME10 2FT

2 2 1 Offers in excess of £210,000 Leasehold

EPC = TBC



## Lywood Drive, Sittingbourne

A smartly presented two bedroom top floor apartment boasting great living space,balcony and off road parking situated a short walk from Sittingbourne town centre and train station.

## **Property Features**

- Two bedrooms
- Two bathrooms
- Balxcony
- Allocated parking
- Close to town
- Must be seen









### Interior

Entrance Hall Living Room 4.32m x 3.66m (14'2" x 12') Kitchen 3m x 2.2m (9'10" x 7'3") Bedroom One 3.66m x 3.15m (12' x 10'4") En-suite Bedroom Two 3.4m x 2.44m (11'2" x 8') Bathroom Balcony Exterior



Allocated parking space

Communal garden







#### **Property Location**

Lywood Drive, Sittingbourne, Kent, ME10 2FT





# FOR MORE INFORMATION CONTACT US TODAY.

#### 01795 479999

Robinson Michael & Jackson 38 West Street, Sittingbourne, Kent ME10 1AP sittingbourne@robinson-jackson.com

These particulars do not form part of an offer or contract and must not be relied upon as statements or representation of fact. Any areas, measurements, journey times or distances are approximate. The text, images, photographs and plans are for guidance only and are not necessarily comprehensive. It should not be assumed that the property has all necessary planning, building regulation or other consents and we have not tested any services, equipment or facilities. References to tenure are based on information supplied by the seller. Buyer should verify all information themselves by inspection or otherwise prior to a legal