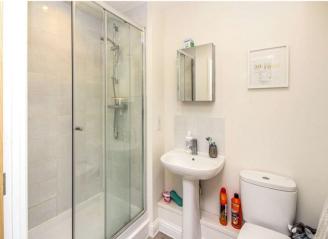

### Interior

Entrance Hall Living Room 4.32m x 3.66m (14'2" x 12') Kitchen 3m x 2.2m (9'10" x 7'3") Bedroom One 3.66m x 3.15m (12' x 10'4") En-suite Bedroom Two 3.4m x 2.44m (11'2" x 8') Bathroom Balcony Exterior