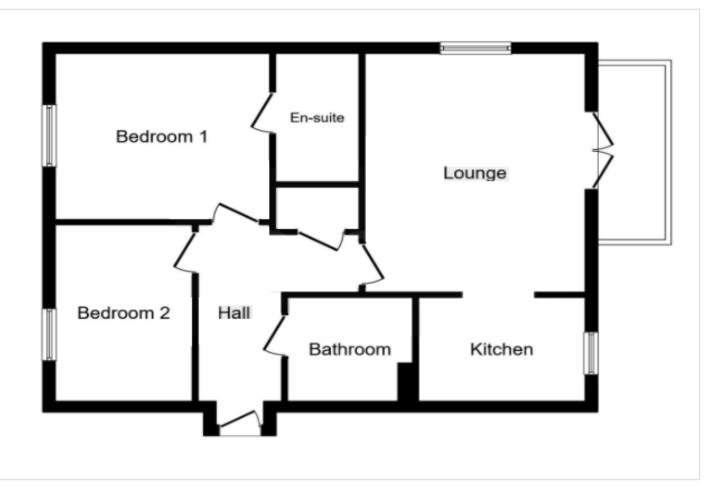

### Interior

Entrance Hall Living Room 4.32m x 3.66m (14'2" x 12') Kitchen 3m x 2.2m (9'10" x 7'3") Bedroom One 3.66m x 3.15m (12' x 10'4") En-suite Bedroom Two 3.4m x 2.44m (11'2" x 8') Bathroom Balcony Exterior