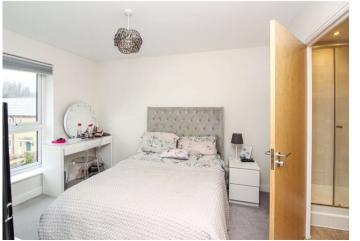

### Interior

Entrance Hall Living Room 4.32m x 3.66m (14'2" x 12') Kitchen 3m x 2.2m (9'10" x 7'3") Bedroom One 3.66m x 3.15m (12' x 10'4") En-suite Bedroom Two 3.4m x 2.44m (11'2" x 8') Bathroom Balcony Exterior