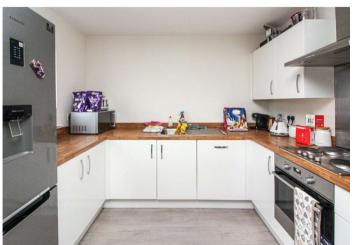

### Interior

Entrance Hall Living Room 4.32m x 3.66m (14'2" x 12') Kitchen 3m x 2.2m (9'10" x 7'3") Bedroom One 3.66m x 3.15m (12' x 10'4") En-suite Bedroom Two 3.4m x 2.44m (11'2" x 8') Bathroom Balcony Exterior