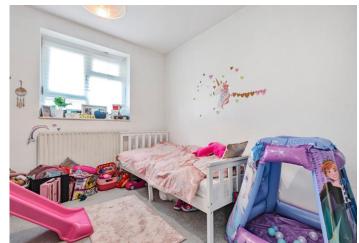

**Separate WC** Double glazed window to front, low flush WC, laminate flooring

Bedroom One Double glazed window to rear, carpet, radiator

**Bedroom Two** Double glazed window to front, built in wardrobe, carpet, radiator