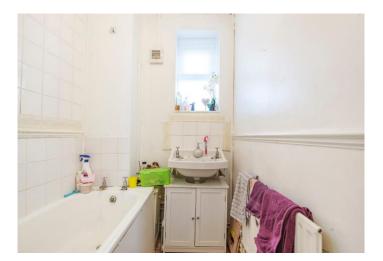

**Bathroom** Double glazed window to front, panelled bath, wash hand basin, vinyl flooring, radiator