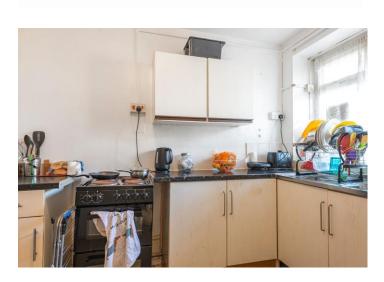

#### **Balcony**

**Kitchen** Double glazed window to front, range of wall and base units, laminate work surface, stainless steel sink unit with drainer, space for cooker and fridge/freezer, plumbed for washing machine, vinyl flooring