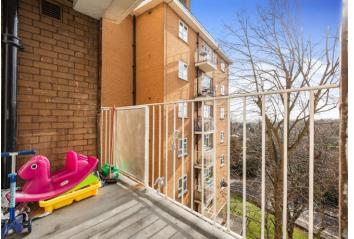

#### **Balcony**

**Kitchen** Double glazed window to front, range of wall and base units, laminate work surface, stainless steel sink unit with drainer, space for cooker and fridge/freezer, plumbed for washing machine, vinyl flooring

## **Exterior**

Balcony