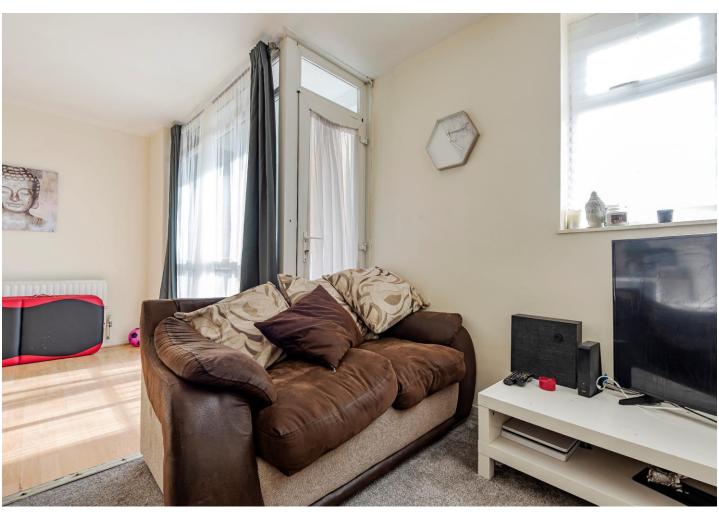

#### **Communal Entrance**

**Lounge** Double glazed window to rear, laminate flooring, radiator, doors to side leading to:-