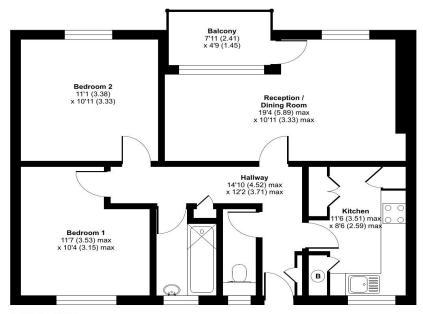

Contemporary designed

Situated in the popular Upper Sydenham area

Excellently located for Sydenham Station, independent shops in Kirkdale and Wells Park

Approximate Area = 676 sq ft / 62.8 sq m
For identification only - Not to scale

Floor plan produced in accordance with RICS Property Measurement Standards incorporating International Property Measurement Standards (IPMS2 Residential). @nfchecom 2022. Produced for Robinson Jackson.