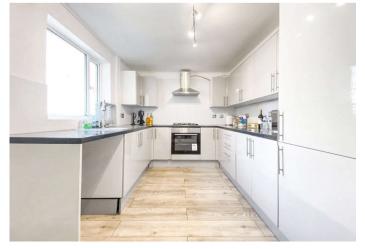

Basement: 4.42m x 4.42m (14'6" x 14'6") Restricted height (8'11m).

**Kitchen:** 3.68m x 2.64m (12'1" x 8'8") Double glazed window to side. Wall and base units with work surface over. Integrated four ring gas hob with oven and stainless steel extractor fan over. Stainless steel sink unit with mixer tap over. Space for appliances. Partly tiled backsplash. Laminate flooring.