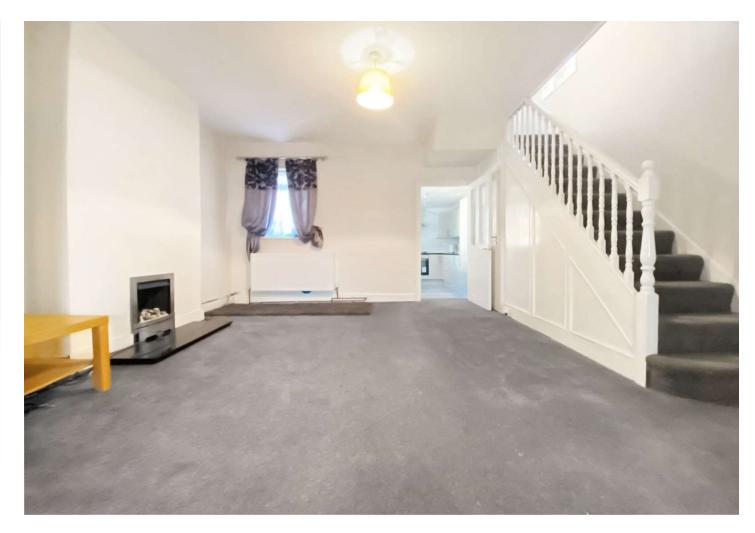

#### **Interior**

Entrance: Double glazed entrance door into:-

**Lounge:** 4.47m x 4.45m (14'8" x 14'7") Double glazed window to front. Radiator. Carpet.

**Dining Room:** 4.47m x 3.96m (14'8" x 13') Double glazed window to rear. Radiator. Electric heater.