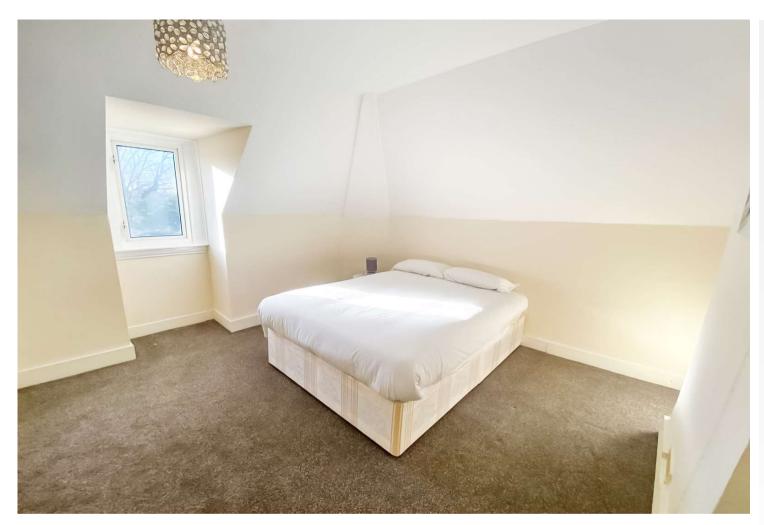

**First Floor Landing:** 3.94m x 1.52m (12'11" x 5') Double glazed window to side. Radiator. Stairs to second floor landing. Doors to:\_

**Bedroom 1:** 4.4m x 4.47m (14'5" x 14'8") Double glazed windows to front x 2. Radiator. Carpet.