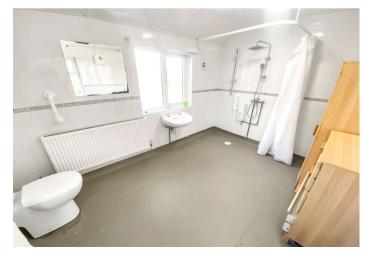

**Bathroom:** 3.96m x 2.82m (13' x 9'3") Double glazed frosted widow to side. x 2. Suite comprising wet floor shower with water fall head. Wash hand basin. Low level w.c. Built-in cupboard housing boiler. Tiled walls. Laminate flooring. Radiator.