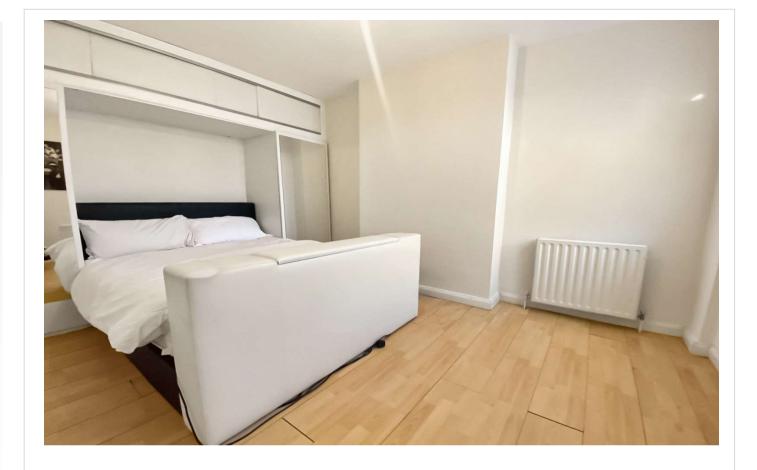

**Second Floor Landing:** 3.96m x 1.52m (13' x 5') Double glazed window to rear. Carpet. Door to:-

**Bedroom 4:** 3.96m x 2.82m (13' x 9'3") Double glazed window to front. Radiator. Carpet.