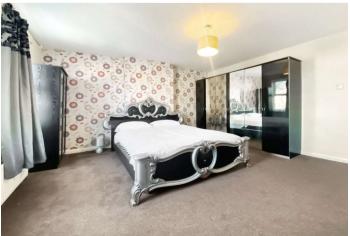

**First Floor Landing:** 3.94m x 1.52m (12'11" x 5') Double glazed window to side. Radiator. Stairs to second floor landing. Doors to:\_

**Bedroom 1:** 4.4m x 4.47m (14'5" x 14'8") Double glazed windows to front x 2. Radiator. Carpet.