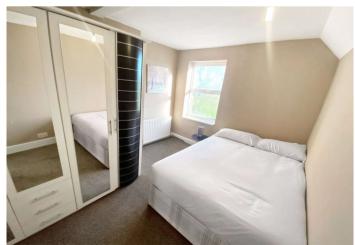

**Bedroom 2:** 4.01m x 3.45m (13'2" x 11'4") Double glazed window to side. Radiator. Carpet.

**Bedroom 3:** 3.9m x 2.84m (12'10" x 9'4") Double glazed window to rear. Radiator. Built-in wardrobes. Laminate flooring.