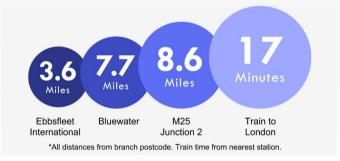

#### **Additional Information**

With families flocking to Northfleet and Gravesend for excellent education, the town has some great facilities to match including:-Cascades Leisure Centre and the Cygnets Leisure Centre both for swimming, gym, classes and fitness training. There are numerous clubs and team sports throughout Northfleet & Gravesend including Ebbsfleet United Football Club, Gravesend Rugby Club and Gravesend Golf Centre.