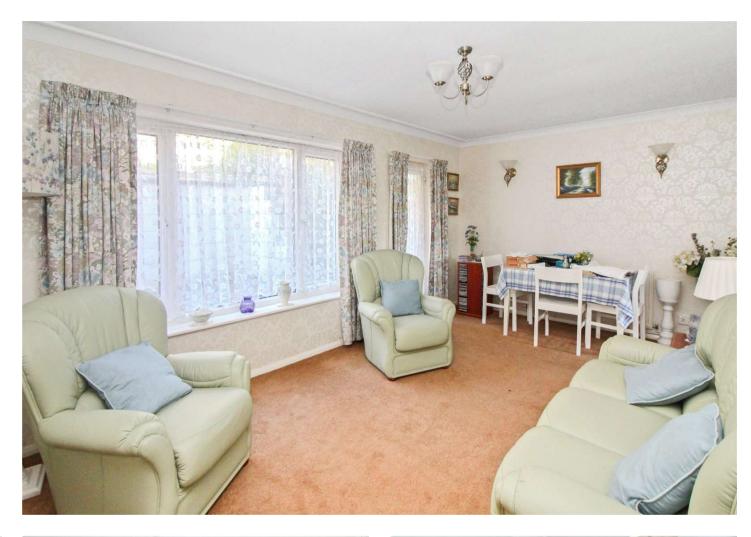

#### **Interior**

**Ground Floor** 

Porch

**Entrance Hall** 

Kitchen 3.89m x 2.16m (12'9" x 7'1")

**Lounge Diner** 5.18m x 3.33m (17' x 10'11")

**Bathroom** 1.68m x 1.78m (5'6" x 5'10")

First Floor