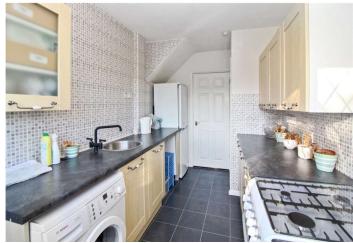

#### **Interior**

**Ground Floor** 

Porch

**Entrance Hall** 

Kitchen 3.89m x 2.16m (12'9" x 7'1")

**Lounge Diner** 5.18m x 3.33m (17' x 10'11")

**Bathroom** 1.68m x 1.78m (5'6" x 5'10")

First Floor