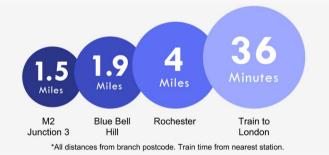

family home with a garage in central Walderslade. Offered to the market with no onward chain.

# **Property Features**

- Council Tax: C
- EPC Rating: C
- No chain
- Elevated Three bedroom semi
- Ground floor bathroom
- Garage and parking
- Tiered rear Garden
- A must view









#### **Interior**

**Ground Floor** 

Porch

**Entrance Hall** 

Kitchen 3.89m x 2.16m (12'9" x 7'1")

**Lounge Diner** 5.18m x 3.33m (17' x 10'11")

**Bathroom** 1.68m x 1.78m (5'6" x 5'10")

First Floor

**Bedroom One** 5.18m x 2.97m (17' x 9'9")

**Bedroom Two** 2.44m x 3.33m (8' x 10'11")

**Bedroom Three** 2.41m x 2.67m (7'11" x 8'9")

#### **Exterior**

Garage and parking

Tiered front and rear garden

Side access

Amazing views









### **Property Location**

Princes Avenue, Chatham, Kent, ME5 8BA