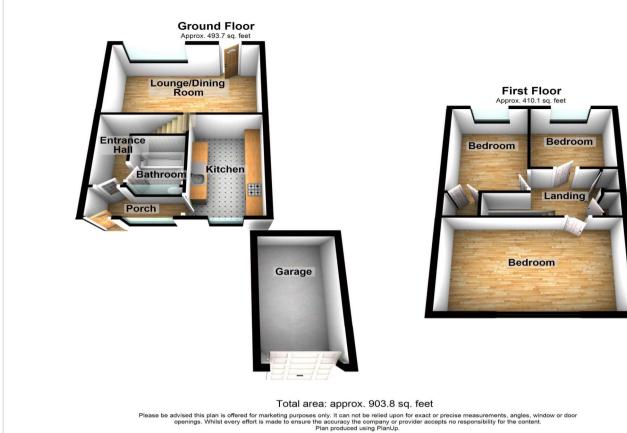

#### **Interior**

**Ground Floor** 

Porch

**Entrance Hall** 

Kitchen 3.89m x 2.16m (12'9" x 7'1")

**Lounge Diner** 5.18m x 3.33m (17' x 10'11")

**Bathroom** 1.68m x 1.78m (5'6" x 5'10")

First Floor

**Bedroom One** 5.18m x 2.97m (17' x 9'9")

**Bedroom Two** 2.44m x 3.33m (8' x 10'11")

**Bedroom Three** 2.41m x 2.67m (7'11" x 8'9")