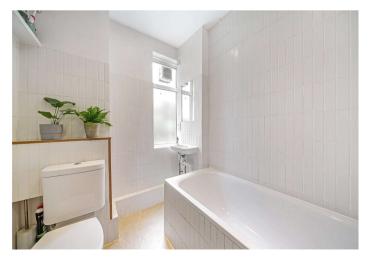

Master Bedroom Double glazed window to front, built in cupboard, carpet. radiator

**Bedroom Two** Double glazed window front, built in cupboard, carpet, radiator

**Bathroom** Double glazed window to front, panelled bath, wash hand basin, low flush WC. tiled flooring, heated towel rail