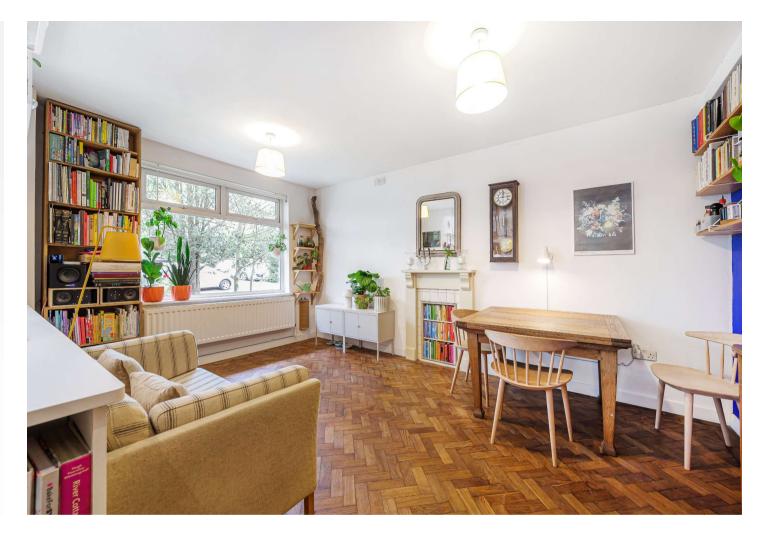

#### Interior

Entrance Hall Built in cupboard, tiled flooring, radiator

Lounge Double glazed window to front, parquet flooring, radiator

**Kitchen** Double glazed window to front, quartz work surface, Stainless steel sink, integrated hob and oven, space for fridge/freezer, integrated washing machine, tiled flooring