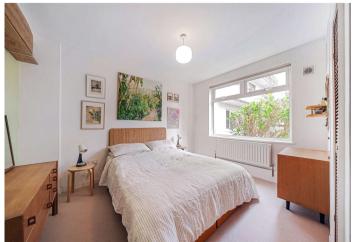

Master Bedroom Double glazed window to front, built in cupboard, carpet. radiator

**Bedroom Two** Double glazed window front, built in cupboard, carpet, radiator

**Bathroom** Double glazed window to front, panelled bath, wash hand basin, low flush WC. tiled flooring, heated towel rail