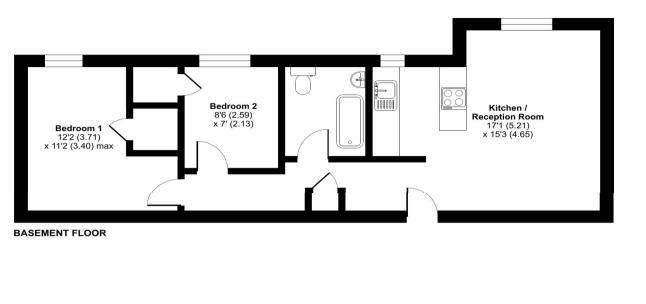

Excellently located for Forest Hill Station

Floor plan produced in accordance with RICS Property Measurement Standards incorporating nternational Property Measurement Standards (IPMS2 Residential). © ntchecom 2023.