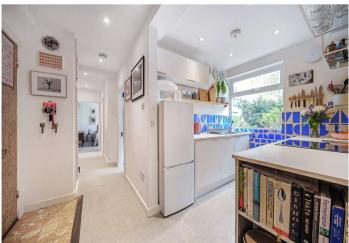

#### Interior

Entrance Hall Built in cupboard, tiled flooring, radiator

Lounge Double glazed window to front, parquet flooring, radiator

**Kitchen** Double glazed window to front, quartz work surface, Stainless steel sink, integrated hob and oven, space for fridge/freezer, integrated washing machine, tiled flooring