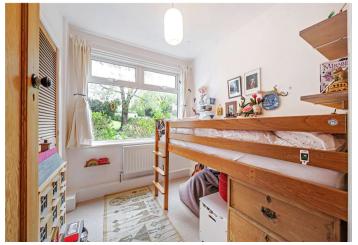

Master Bedroom Double glazed window to front, built in cupboard, carpet. radiator

**Bedroom Two** Double glazed window front, built in cupboard, carpet, radiator

**Bathroom** Double glazed window to front, panelled bath, wash hand basin, low flush WC. tiled flooring, heated towel rail