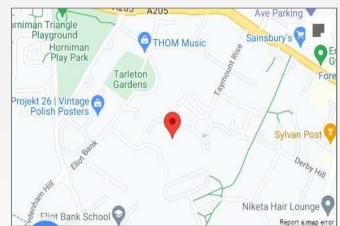

ring

Master Bedroom Double glazed window to front, built in cupboard, carpet. radiator

**Bedroom Two** Double glazed window front, built in cupboard, carpet, radiator

**Bathroom** Double glazed window to front, panelled bath, wash hand basin, low flush WC. tiled flooring, heated towel rail

### Exterior

Residents parking

#### **Additional Information**

Double glazing

Central heating

Parquet flooring where stated

Entry phone

Share of freehold

Original features

Contemporary designed

Excellently located for Forest Hill Station







Floor plan produced in accordance with RICS Property Measurement Standards incorporating nternational Property Measurement Standards (IPMS2 Residential). © ntchecom 2023.







## **Property Location**

Taymount Rise, Forest Hill, London, SE23 3UN



#### FOR MORE INFORMATION CONTACT US TODAY.

#### 020 8776 6660

Robinson Jackson 256 Kirkdale,

Sydenham,

London SE26 4NL

sydenham@robinson-jackson.com

These particulars do not form part of an offer or contract and must not be relied upon as statements or representation of fact. Any areas, measurements, journey times or distances are approximate. The text, images, photographs and plans are for guidance only and are not necessarily comprehensive. It should not be assumed that the property has all necessary planning, building regulation or other consents and we have not tested any services, equipment or facilities. References to tenure are based on information supplied by the seller. Buyer should verify all information themselves by inspection or otherwise prior to a legal commitment t