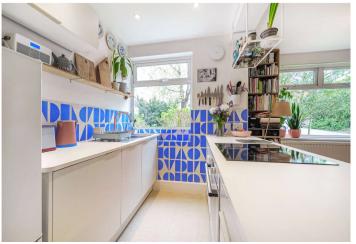

#### Interior

Entrance Hall Built in cupboard, tiled flooring, radiator

Lounge Double glazed window to front, parquet flooring, radiator

**Kitchen** Double glazed window to front, quartz work surface, Stainless steel sink, integrated hob and oven, space for fridge/freezer, integrated washing machine, tiled flooring