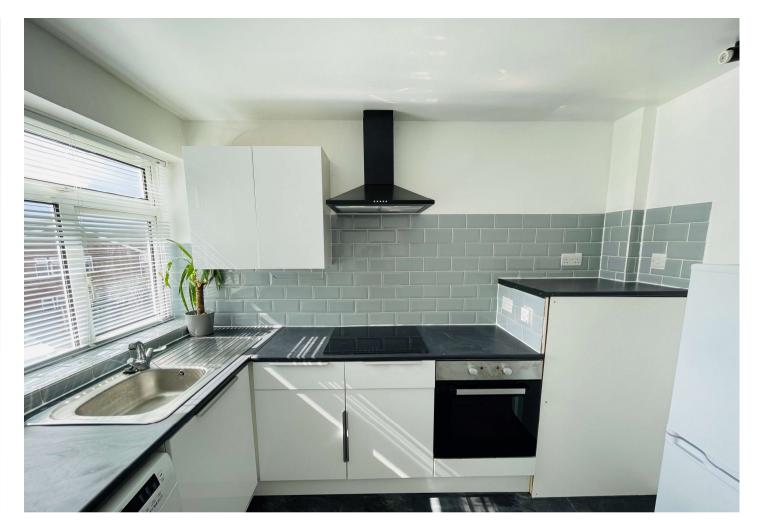

#### Interior

**Entrance Hall** Entrance door to front, storage cupboard, laminate flooring.

**Kitchen** 2.97m x 1.85m (9'9" x 6'1") Double glazed window to rear, range of wall and base units, integrated oven, hob and extractor, stainless steel sink unit with drainer and mixer tap, spaces for fridge/freezer and washing machine, part tiled walls, laminate flooring.