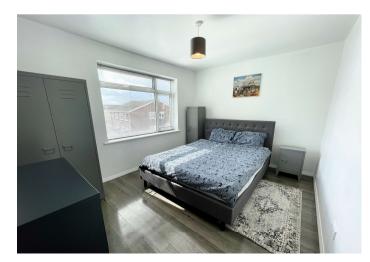

**Lounge** 4.95m x 3.28m (16'3" x 10'9") Double glazed window to rear, electric radiator, laminate flooring.

**Bedroom** 3.84m x 2.97m (12'7" x 9'9") Double glazed window to rear, electric radiator, laminate flooring.