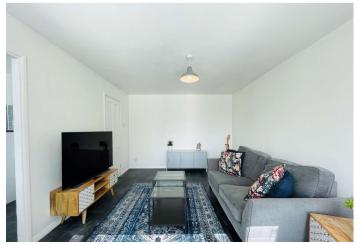

**Lounge** 4.95m x 3.28m (16'3" x 10'9") Double glazed window to rear, electric radiator, laminate flooring.

**Bedroom** 3.84m x 2.97m (12'7" x 9'9") Double glazed window to rear, electric radiator, laminate flooring.