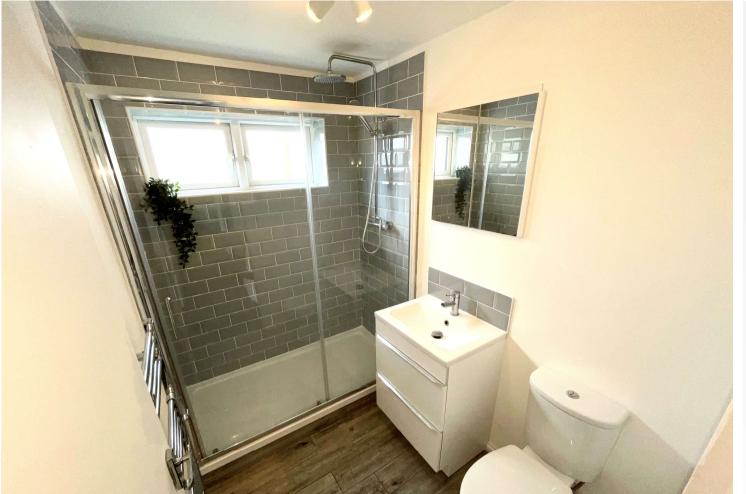

**Shower Room** Double glazed frosted window to side, walk-in shower cubicle, vanity wash hand basin with mixer tap, low level w.c, chrome heated towel rail, part tiled walls, tiled flooring.