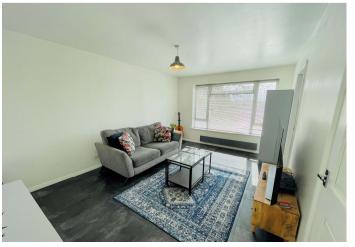

**Lounge** 4.95m x 3.28m (16'3" x 10'9") Double glazed window to rear, electric radiator, laminate flooring.

**Bedroom** 3.84m x 2.97m (12'7" x 9'9") Double glazed window to rear, electric radiator, laminate flooring.