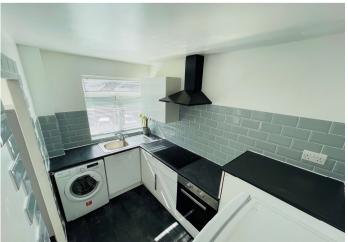

#### Interior

**Entrance Hall** Entrance door to front, storage cupboard, laminate flooring.

**Kitchen** 2.97m x 1.85m (9'9" x 6'1") Double glazed window to rear, range of wall and base units, integrated oven, hob and extractor, stainless steel sink unit with drainer and mixer tap, spaces for fridge/freezer and washing machine, part tiled walls, laminate flooring.