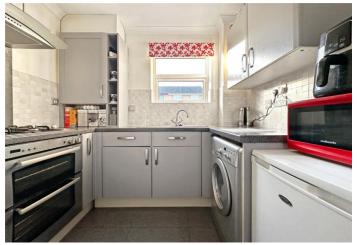

**Kitchen** 2.29m x 1.73m (7'6" x 5'8") Double glazed window to side. Range of wall and base units with worksurface over. Oven and gas hob. Space for freezer. Radiator.

**Bedroom One** 6.15m x 2.77m (20'2" x 9'1") Two double glazed windows to side and rear. Fitted wardrobes. Carpet. Radiator.