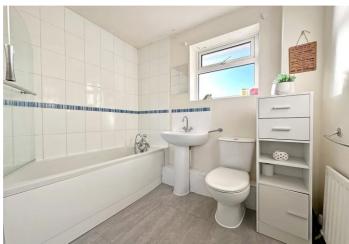

**Bathroom** 2.29m x 1.73m (7'6" x 5'8") Double glazed window to rear. Bath with shower over. Low level WC. Wash hand basin. Vinyl flooring. Radiator.