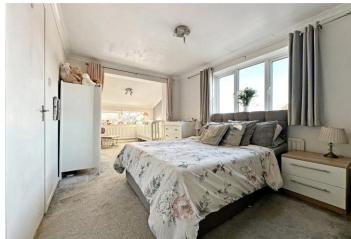

### **Interior**

**Entrance** 1.55m x 1.24m (5'1" x 4'1") Double glazed front door. Laminate flooring.

**Lounge** 6.15m x 5.23m (20'2" x 17'2") Double glazed window to front and side. Stairs to first floor. Laminate flooring. Radiator.