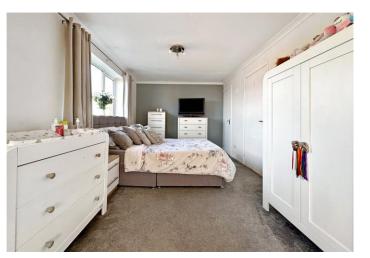

**Kitchen** 2.29m x 1.73m (7'6" x 5'8") Double glazed window to side. Range of wall and base units with worksurface over. Oven and gas hob. Space for freezer. Radiator.

**Bedroom One** 6.15m x 2.77m (20'2" x 9'1") Two double glazed windows to side and rear. Fitted wardrobes. Carpet. Radiator.