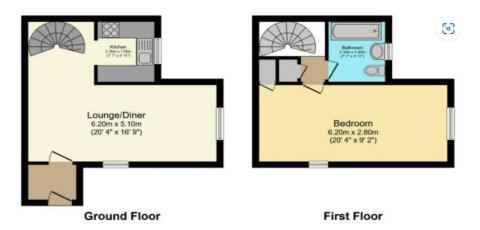

### **Interior**

**Entrance** 1.55m x 1.24m (5'1" x 4'1") Double glazed front door. Laminate flooring.

**Lounge** 6.15m x 5.23m (20'2" x 17'2") Double glazed window to front and side. Stairs to first floor. Laminate flooring. Radiator.

**Kitchen** 2.29m x 1.73m (7'6" x 5'8") Double glazed window to side. Range of wall and base units with worksurface over. Oven and gas hob. Space for freezer. Radiator.

**Bedroom One** 6.15m x 2.77m (20'2" x 9'1") Two double glazed windows to side and rear. Fitted wardrobes. Carpet. Radiator.

**Bathroom** 2.29m x 1.73m (7'6" x 5'8") Double glazed window to rear. Bath with shower over. Low level WC. Wash hand basin. Vinyl flooring. Radiator.

### **Exterior**

Front Garden Fenced in. Laid to lawn.

Rear Garden Patio and laid to lawn. Fenced in. Shed.

**Parking** Allocated parking. Space for one car.

Total floor area 56.0 sq.m. (603 sq.ft.) approx

This floor plan is for illustrative purposes only. It is not drawn to scale. Any measurements, floor areas (including any total floor area), openings and orientation are approximate. No details are guaranteed, they cannot be relied upon for any purpose and they do not form part of any agreement. No liability is taken for any error, omission or misstatement. A party must rety upon its own inspection(s). Plan produced for Purplebricks. Powered by www.bccalagent.com