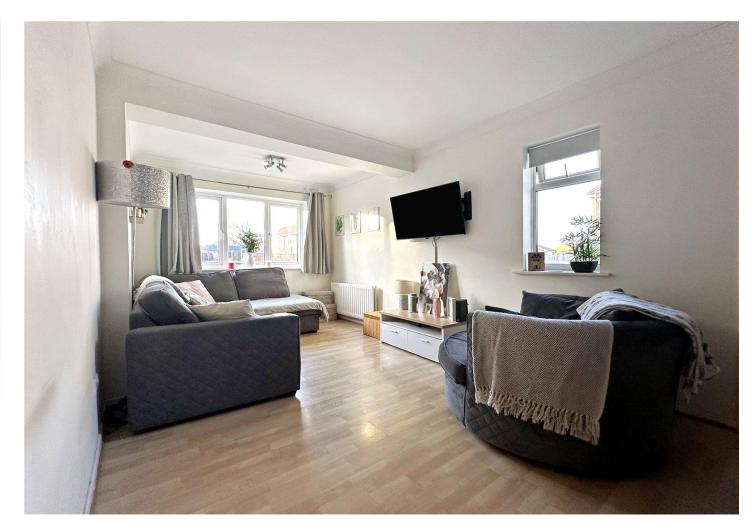

### **Interior**

**Entrance** 1.55m x 1.24m (5'1" x 4'1") Double glazed front door. Laminate flooring.

**Lounge** 6.15m x 5.23m (20'2" x 17'2") Double glazed window to front and side. Stairs to first floor. Laminate flooring. Radiator.