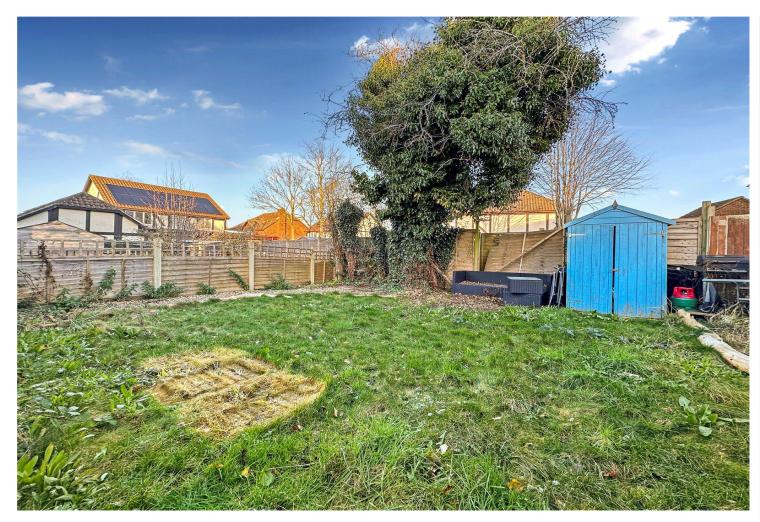

### **Exterior**

Front Garden Fenced in. Laid to lawn.

Rear Garden Patio and laid to lawn. Fenced in. Shed.

**Parking** Allocated parking. Space for one car.

Total floor area 56.0 sq.m. (603 sq.ft.) approx