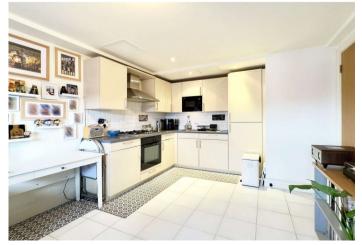

Living Area Offers double glazed French doors onto the South facing balcony and under floor heating.

**Kitchen Area** Offers a range of wall and base cabinets with countertop over with inset sink/drainer and gas hob. Integrated oven, microwave and fridge/freezer.