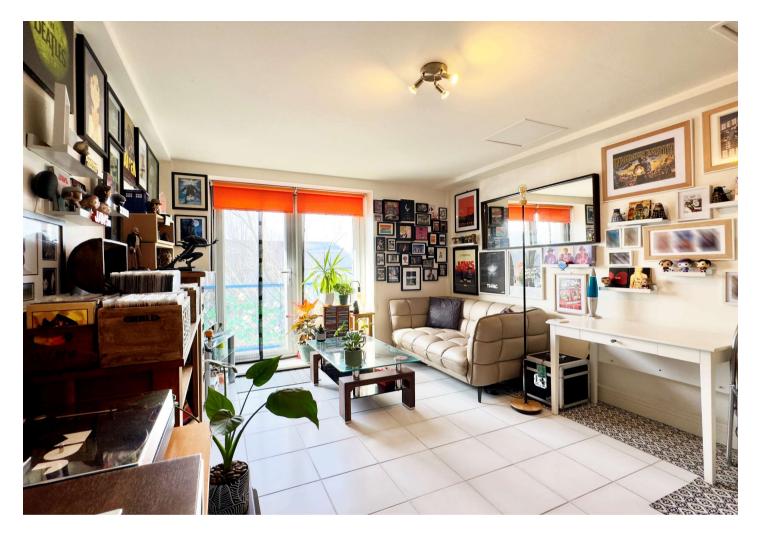

## Littleheath, St Marys Road

Located just half a kilometre (one third of a mile) from Swanley station is this impeccably presented **share of freehold**, 1 double bedroom, first floor apartment. Benefitting from a clean bright modern open plan living space, with direct access to a 6.3m South facing balcony, under floor heating throughout and amazing access to local shops, bus routes, and commuter links. Add to this secure gated parking with visitors' spaces, entry phone, lift and a hub-centric location, if you are looking for your first home, downsize or buy to let, look no further.

## Interior

**Entrance Hall** Entrance door. Entry phone. Storage/utility cupboard housing boiler and space for washing machine. Under floor heating.

**Open Plan Living Space** 5.51m x 3.28m (18'1" x 10'9") Comprising a lounge/dining and kitchen areas.

Living Area Offers double glazed French doors onto the South facing balcony and under floor heating.

**Kitchen Area** Offers a range of wall and base cabinets with countertop over with inset sink/drainer and gas hob. Integrated oven, microwave and fridge/freezer.

**Balcony** 6.3m x 1.0m (20'8" x 3'3") Offering a Southern exposure benefitting from sunrise to sunset sun. Accessed from both the living space and bedroom.