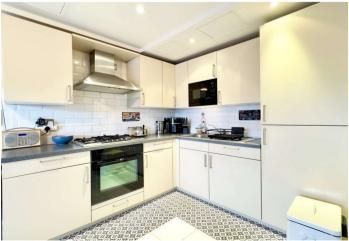

## Interior

**Entrance Hall** Entrance door. Entry phone. Storage/utility cupboard housing boiler and space for washing machine. Under floor heating.

**Open Plan Living Space** 5.51m x 3.28m (18'1" x 10'9") Comprising a lounge/dining and kitchen areas.

Living Area Offers double glazed French doors onto the South facing balcony and under floor heating.

**Kitchen Area** Offers a range of wall and base cabinets with countertop over with inset sink/drainer and gas hob. Integrated oven, microwave and fridge/freezer.