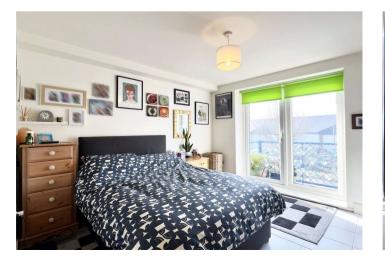

**Bedroom** 3.35m x 3.02m (11' x 9'11") Double glazed French doors onto the south facing balcony. Under floor heating.

**Bathroom** Enclosed panelled p-shaped bath with shower over. Vanity wash basin and wc. Under floor heating.

**Balcony** 6.3m x 1.0m (20'8" x 3'3") Offering a Southern exposure benefitting from sunrise to sunset sun. Accessed from both the living space and bedroom.