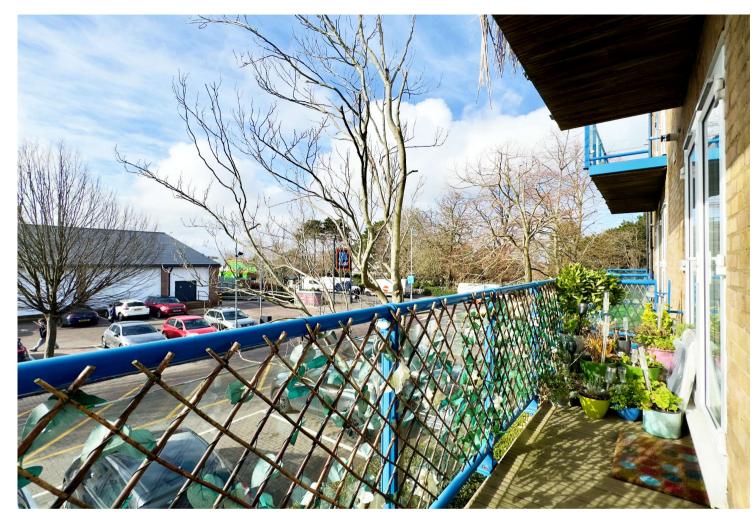

## Littleheath, St Marys Road

Located just half a kilometre (one third of a mile) from Swanley station is this impeccably presented **share of freehold**, 1 double bedroom, first floor apartment. Benefitting from a clean bright modern open plan living space, with direct access to a 6.3m South facing balcony, under floor heating throughout and amazing access to local shops, bus routes, and commuter links. Add to this secure gated parking with visitors' spaces, entry phone, lift and a hub-centric location, if you are looking for your first home, downsize or buy to let, look no further.

**Balcony** 6.3m x 1.0m (20'8" x 3'3") Offering a Southern exposure benefitting from sunrise to sunset sun. Accessed from both the living space and bedroom.