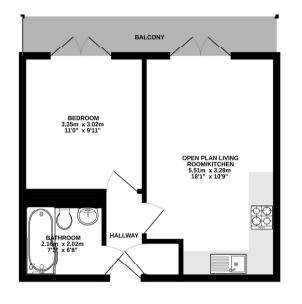

## Interior

**Entrance Hall** Entrance door. Entry phone. Storage/utility cupboard housing boiler and space for washing machine. Under floor heating.

**Open Plan Living Space** 5.51m x 3.28m (18'1" x 10'9") Comprising a lounge/dining and kitchen areas.

**Bedroom** 3.35m x 3.02m (11' x 9'11") Double glazed French doors onto the south facing balcony. Under floor heating.

**Bathroom** Enclosed panelled p-shaped bath with shower over. Vanity wash basin and wc. Under floor heating.

**Balcony** 6.3m x 1.0m (20'8" x 3'3") Offering a Southern exposure benefitting from sunrise to sunset sun. Accessed from both the living space and bedroom.

## Externally

Gated under-croft parking. One allocated space with visitors space also.

#### GROUND FLOOR 34.1 sq.m. (367 sq.ft.) approx.

TOTAL FLOOR AREA: 34.1 sq.m. (367 sq.ft.) approx. Hild every attempt has been made be ensure the accuracy of the Storpian contained here, measureme insortion or mis-startenet. This pain is how the startenet purposes up and backet be used to an use that yes supported by the startenet purpose and applications of the startenet purpose at to their organization or difference you be given.