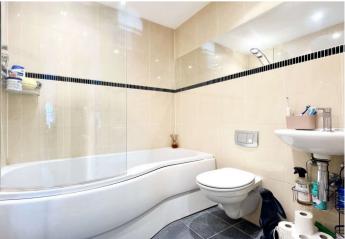

**Bedroom** 3.35m x 3.02m (11' x 9'11") Double glazed French doors onto the south facing balcony. Under floor heating.

**Bathroom** Enclosed panelled p-shaped bath with shower over. Vanity wash basin and wc. Under floor heating.