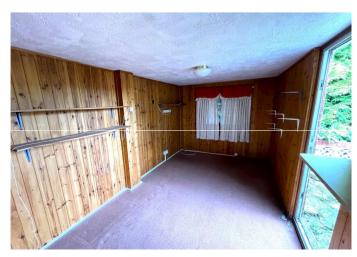

**Reception/Study** 4.72m x 2.34m (15'6" x 7'8")

**Bedroom One** 3.96m x 3.02m (13' x 9'11")

WC off the main bedroom

**Bedroom Two** 3.6m x 3.05m (11'10" x 10')

**Shower Room** 2.5m x 2.36m (8'2" x 7'9")