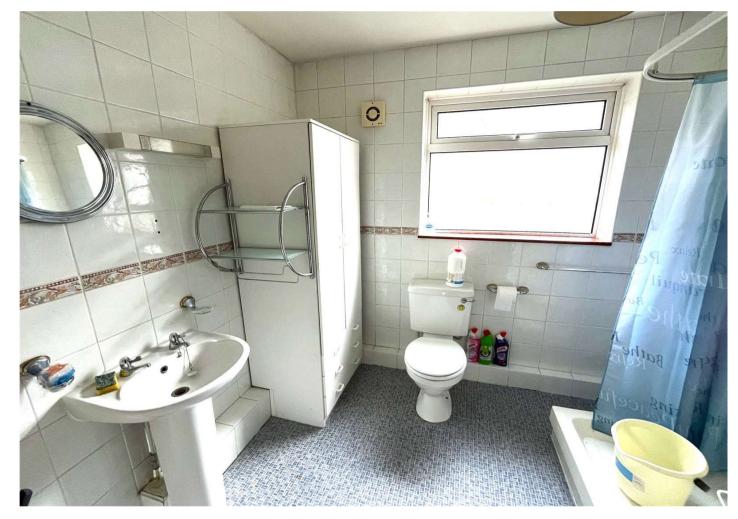

**Reception/Study** 4.72m x 2.34m (15'6" x 7'8")

**Bedroom One** 3.96m x 3.02m (13' x 9'11")

WC off the main bedroom

**Bedroom Two** 3.6m x 3.05m (11'10" x 10')

**Shower Room** 2.5m x 2.36m (8'2" x 7'9")