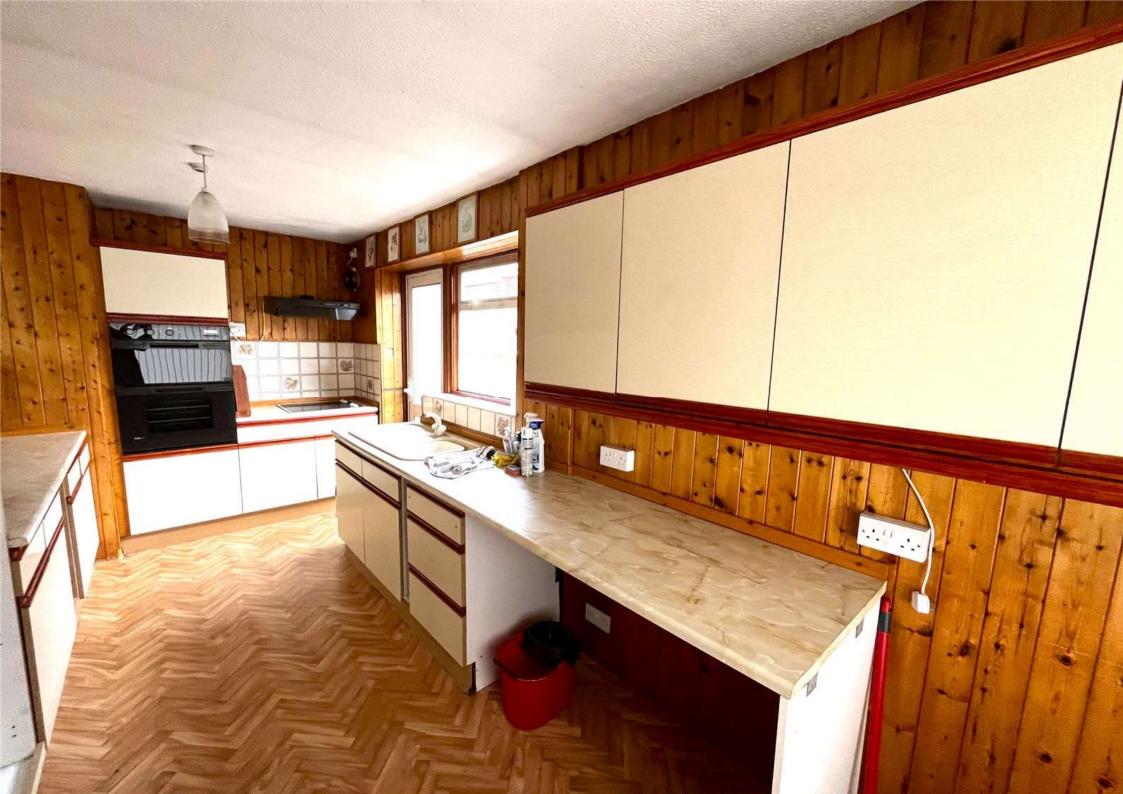

### Accommodation

**Entrance Hall** 

**Kitchen** 5.16m x 2.36m (16'11" x 7'9")

**Dining Room** 4.85m x 3.56m (15'11" x 11'8")

**Living Room** 4.01m x 3.45m (13'2" x 11'4")

**Reception Room** 3.94m x 3.63m (12'11" x 11'11")