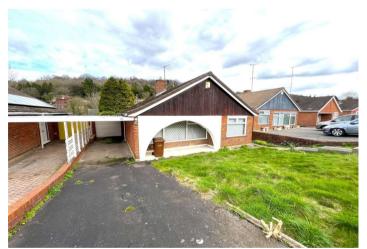

## Benefitting from:

- No chain
- Link detached bungalow
- Extended to the rear
- Drive and garage
- Sought after location
- Within walking distance to the village
- Council Tax: D
- EPC Rating: D

### Exterior

Front and rear gardens:

- Mainly laid to lawn
- Secure fencing
- Drive & Garage
- Side access

Council Tax - D EPC Rating - D