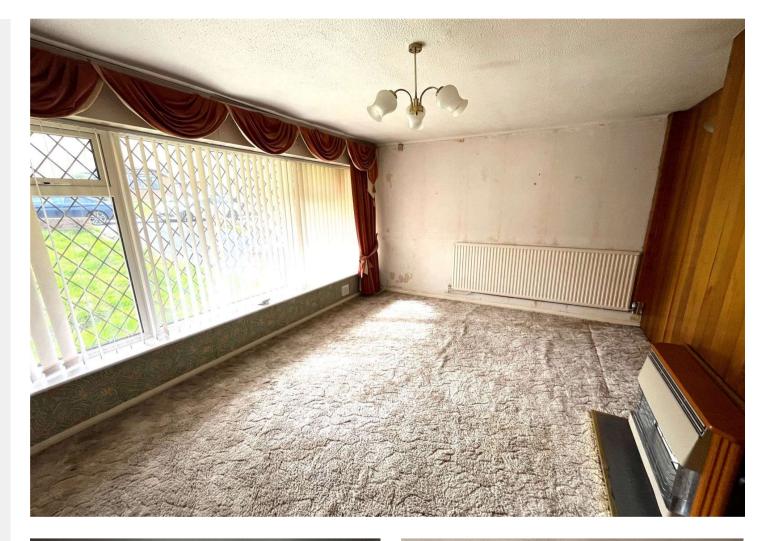

### Accommodation

**Entrance Hall** 

**Kitchen** 5.16m x 2.36m (16'11" x 7'9")

**Dining Room** 4.85m x 3.56m (15'11" x 11'8")

**Living Room** 4.01m x 3.45m (13'2" x 11'4")

**Reception Room** 3.94m x 3.63m (12'11" x 11'11")