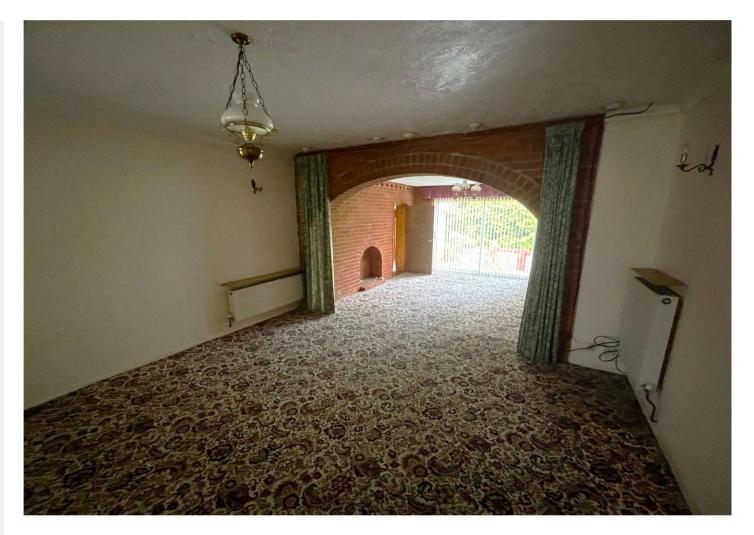

### Accommodation

**Entrance Hall** 

**Kitchen** 5.16m x 2.36m (16'11" x 7'9")

**Dining Room** 4.85m x 3.56m (15'11" x 11'8")

**Living Room** 4.01m x 3.45m (13'2" x 11'4")

**Reception Room** 3.94m x 3.63m (12'11" x 11'11")

**Reception/Study** 4.72m x 2.34m (15'6" x 7'8")

**Bedroom One** 3.96m x 3.02m (13' x 9'11")

WC off the main bedroom

**Bedroom Two** 3.6m x 3.05m (11'10" x 10')

**Shower Room** 2.5m x 2.36m (8'2" x 7'9")