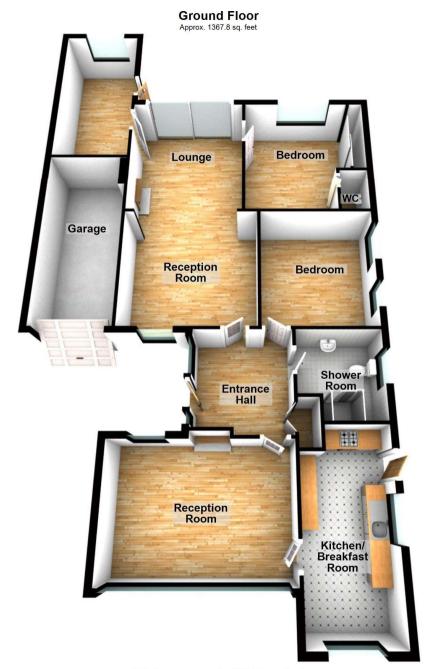

### Accommodation

**Entrance Hall** 

**Kitchen** 5.16m x 2.36m (16'11" x 7'9")

**Dining Room** 4.85m x 3.56m (15'11" x 11'8")

**Living Room** 4.01m x 3.45m (13'2" x 11'4")

**Reception Room** 3.94m x 3.63m (12'11" x 11'11")

**Reception/Study** 4.72m x 2.34m (15'6" x 7'8")

**Bedroom One** 3.96m x 3.02m (13' x 9'11")

WC off the main bedroom

**Bedroom Two** 3.6m x 3.05m (11'10" x 10')

**Shower Room** 2.5m x 2.36m (8'2" x 7'9")

# Location 1.5 1.9 4 Miles Minutes Miles Minutes \*All distances from branch postcode. Train time from nearest station. (All distances & times are approximates)

Total area: approx. 1367.8 sq. feet