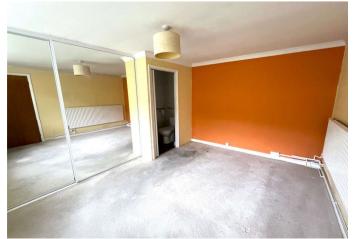

**Reception/Study** 4.72m x 2.34m (15'6" x 7'8")

**Bedroom One** 3.96m x 3.02m (13' x 9'11")

WC off the main bedroom

**Bedroom Two** 3.6m x 3.05m (11'10" x 10')

**Shower Room** 2.5m x 2.36m (8'2" x 7'9")