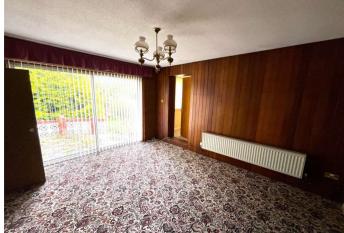

### Accommodation

**Entrance Hall** 

**Kitchen** 5.16m x 2.36m (16'11" x 7'9")

**Dining Room** 4.85m x 3.56m (15'11" x 11'8")

**Living Room** 4.01m x 3.45m (13'2" x 11'4")

**Reception Room** 3.94m x 3.63m (12'11" x 11'11")