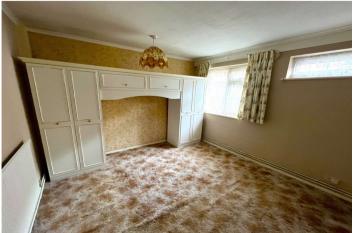

**Reception/Study** 4.72m x 2.34m (15'6" x 7'8")

**Bedroom One** 3.96m x 3.02m (13' x 9'11")

WC off the main bedroom

**Bedroom Two** 3.6m x 3.05m (11'10" x 10')

**Shower Room** 2.5m x 2.36m (8'2" x 7'9")