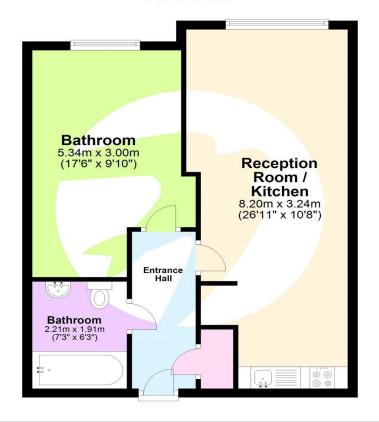

#### Floor Plan

# **Property Features**

- One bedroom flat
- Open plan living
- Fully fitted bathroom
- Kitchen with build in appliances
- Close to local amenities and transport links
- CHAIN FREE
- Total floor area: 41m² = 441ft² (guidance only)