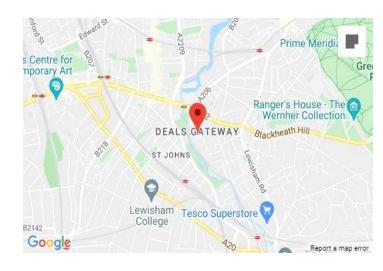

### Location

While it's easy to hop on the train or DLR at Lewisham station to explore the rest of London, there's plenty in the town itself. There's an indoor shopping centre and a daily street market, a surprising amount of green space and restaurants serving world cuisine.

Families can choose from a wide selection of state primary and secondary schools, as well as some respected independent options. Blackheath is Lewisham's close neighbour, with fine dining, boutique shops and bustling bars.