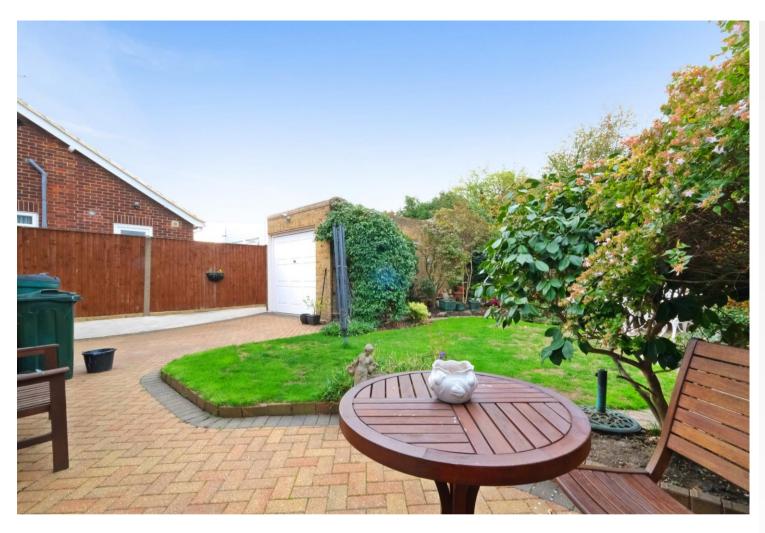

### **Exterior**

Rear Garden: Approx 35ft. Mainly laid to lawn with borders and established shrubs. Block paved patio seating area.

Detached brick built storage.

Private driveway with wrought iron gates.