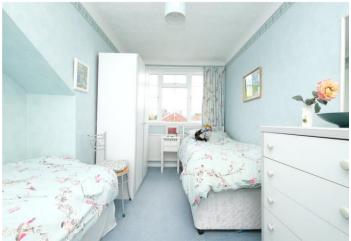

Landing Two storage cupboards. Two radiators. Carpet.

**Bedroom One** 3.84m x 3.48m (12'7" x 11'5") Double glazed window to front. Fitted wardrobes. Radiator. Carpet.

**Bedroom Two** 3.84m x 2.64m (12'7" x 8'8") Double glazed window to rear. Radiator. Carpet.

**Bedroom Three** 3.86m x 2.64m (12'8" x 8'8") Double glazed window to front. Radiator. Carpet.

**Shower Room** Double glazed frosted window to side. Pedestal wash hand basin with fitted vanity units. Shower cubicle. Radiator. Carpet.