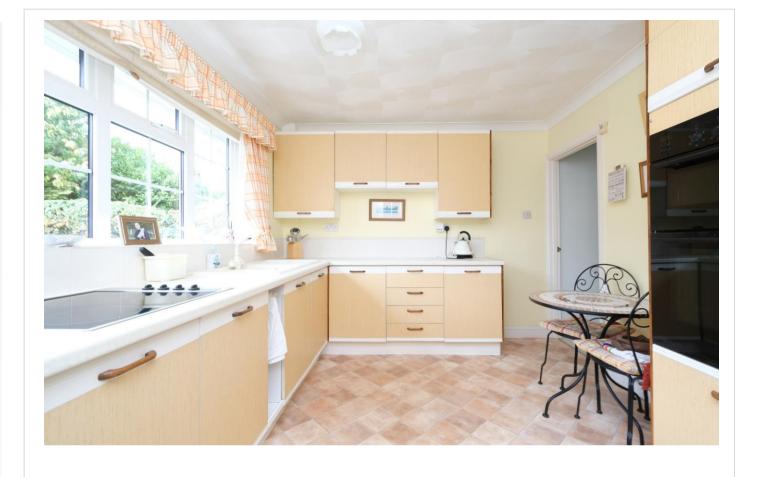

**Kitchen** 3.45m x 2.8m (11'4" x 9'2") Double glazed window to rear. Double glazed door to side entrance. Range of matching wall and base units with complimentary work surface over. Integrated electric oven, hob and extractor. Sink with drainer. Radiator. Vinyl flooring.