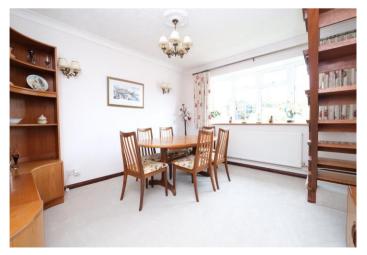

**Dining Room** 3.78m x 3.6m (12'5" x 11'10") Double glazed bay window to front. Radiator. Carpet. Stairs to first floor.

**Study/ Bedroom Four** 3.45m x 2.87m (11'4" x 9'5") Double glazed window to front. Radiator. Carpet.