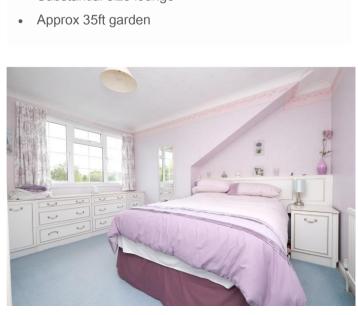

Landing Two storage cupboards. Two radiators. Carpet.

**Bedroom One** 3.84m x 3.48m (12'7" x 11'5") Double glazed window to front. Fitted wardrobes. Radiator. Carpet.

**Bedroom Two** 3.84m x 2.64m (12'7" x 8'8") Double glazed window to rear. Radiator. Carpet.

### **Exterior**

Rear Garden: Approx 35ft. Mainly laid to lawn with borders and established shrubs. Block paved patio seating area.

Detached brick built storage.

Private driveway with wrought iron gates.