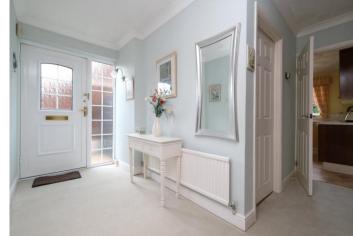

#### **Interior**

**Entrance Hall** 3.48m x 1.73m (11'5" x 5'8") Radiator. Carpet.

**Lounge** 5.61m x 3.6m (18'5" x 11'10") Double glazed sliding doors to garden. Gas feature fireplace with surround. Radiator. Carpet.