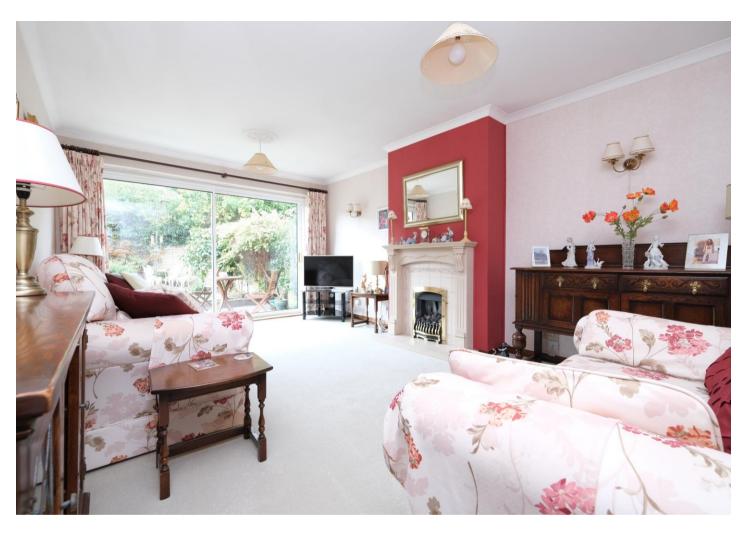

#### **Interior**

**Entrance Hall** 3.48m x 1.73m (11'5" x 5'8") Radiator. Carpet.

**Lounge** 5.61m x 3.6m (18'5" x 11'10") Double glazed sliding doors to garden. Gas feature fireplace with surround. Radiator. Carpet.