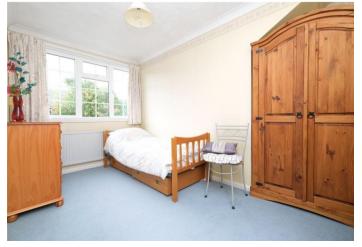

Landing Two storage cupboards. Two radiators. Carpet.

**Bedroom One** 3.84m x 3.48m (12'7" x 11'5") Double glazed window to front. Fitted wardrobes. Radiator. Carpet.

**Bedroom Two** 3.84m x 2.64m (12'7" x 8'8") Double glazed window to rear. Radiator. Carpet.

**Bedroom Three** 3.86m x 2.64m (12'8" x 8'8") Double glazed window to front. Radiator. Carpet.

**Shower Room** Double glazed frosted window to side. Pedestal wash hand basin with fitted vanity units. Shower cubicle. Radiator. Carpet.