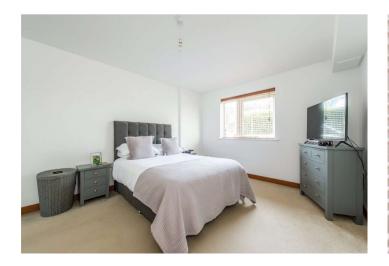

### Interior

**Entrance Hall** 

**Kitchen / Living Room** 6.86m x 3.43m (22'6" x 11'3")

**Bedroom 1** 4.22m x 3.48m (13'10" x 11'5")

**Bathroom** 2.26m x 1.75m (7'5" x 5'9")