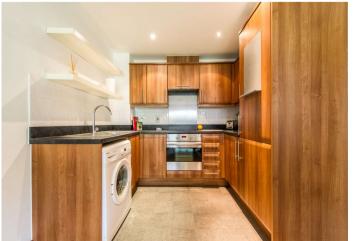

### Interior

**Entrance Hall** 

**Kitchen / Living Room** 6.86m x 3.43m (22'6" x 11'3")

**Bedroom 1** 4.22m x 3.48m (13'10" x 11'5")

**Bathroom** 2.26m x 1.75m (7'5" x 5'9")