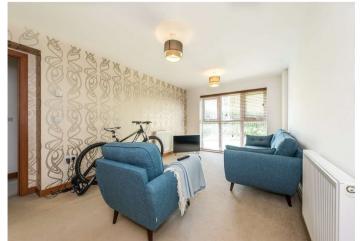

### Interior

**Entrance Hall** 

**Kitchen / Living Room** 6.86m x 3.43m (22'6" x 11'3")

**Bedroom 1** 4.22m x 3.48m (13'10" x 11'5")

**Bathroom** 2.26m x 1.75m (7'5" x 5'9")