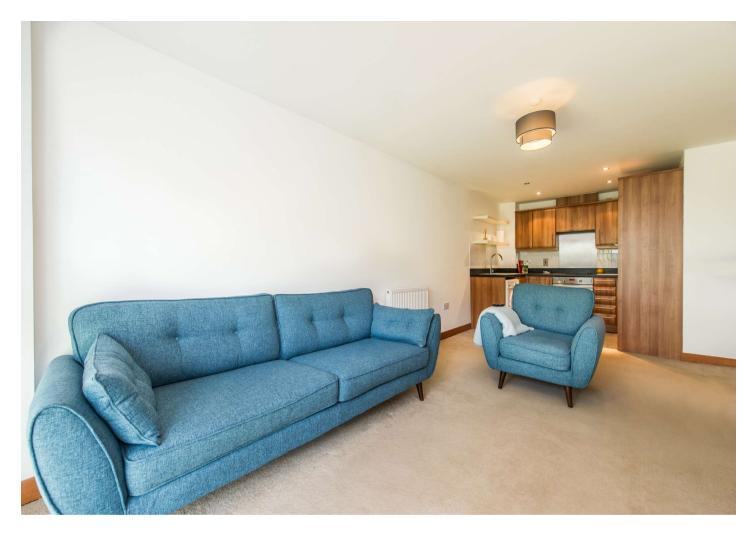

### Interior

**Entrance Hall** 

**Kitchen / Living Room** 6.86m x 3.43m (22'6" x 11'3")

**Bedroom 1** 4.22m x 3.48m (13'10" x 11'5")

**Bathroom** 2.26m x 1.75m (7'5" x 5'9")