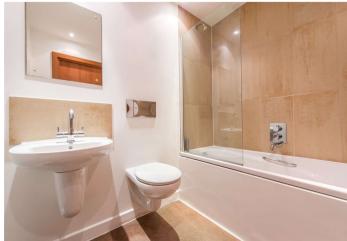

### Interior

**Entrance Hall** 

**Kitchen / Living Room** 6.86m x 3.43m (22'6" x 11'3")

**Bedroom 1** 4.22m x 3.48m (13'10" x 11'5")

**Bathroom** 2.26m x 1.75m (7'5" x 5'9")