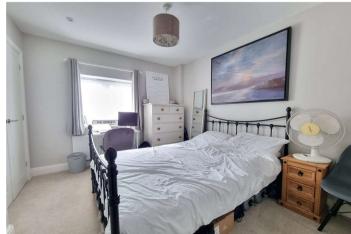

**Bedroom 1:** 3.66m x 2.5m (12' x 8'2") Double glazed window overlooking the parking area. Mirror fronted fitted wardrobes. Radiator and fitted carpet. Access to:-

**En-Suite Wc:** With wash hand basin & wc. Tiled walls and flooring.