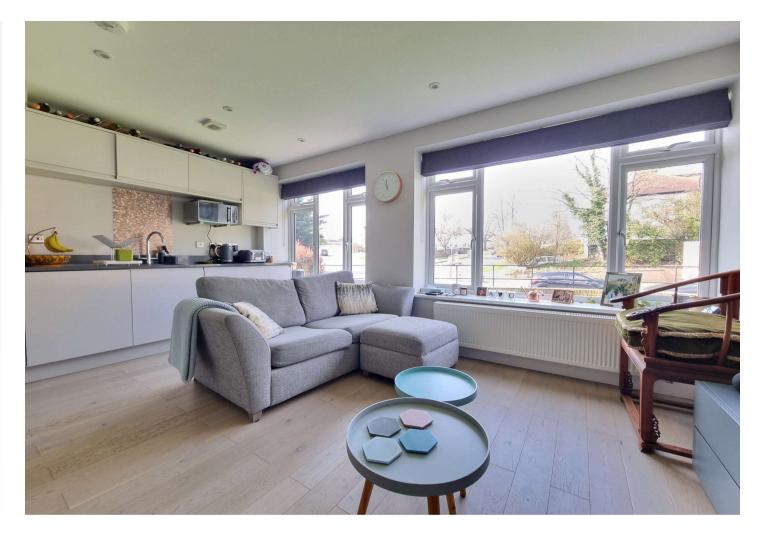

### **Interior**

**Communal Entrance:** Security door and video entry system. Residents letter box.

**Private Entrance Hall:** Radiator and wood laminate flooring.

**Living/Kitchen:** 4.75m x 3.45m (15'7" x 11'4") Open plan living with a kitchen fitted with soft close drawers and doors. Composite stone worktops. Fully integrated 'AEG' appliances comprising integrated oven with extractor canopy, fridge, freezer, washer/dryer and dishwasher. Radiator. Two double glazed windows. Laminate flooring.