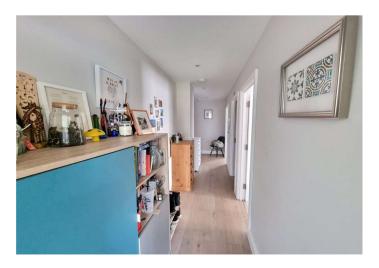

### **Interior**

**Communal Entrance:** Security door and video entry system. Residents letter box.

**Private Entrance Hall:** Radiator and wood laminate flooring.

**Living/Kitchen:** 4.75m x 3.45m (15'7" x 11'4") Open plan living with a kitchen fitted with soft close drawers and doors. Composite stone worktops. Fully integrated 'AEG' appliances comprising integrated oven with extractor canopy, fridge, freezer, washer/dryer and dishwasher. Radiator. Two double glazed windows. Laminate flooring.