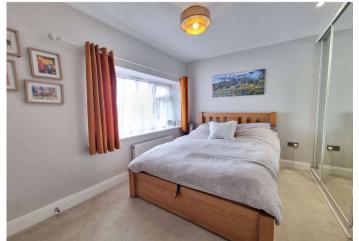

**Bedroom 1:** 3.66m x 2.5m (12' x 8'2") Double glazed window overlooking the parking area. Mirror fronted fitted wardrobes. Radiator and fitted carpet. Access to:-

**En-Suite Wc:** With wash hand basin & wc. Tiled walls and flooring.

**Bedroom 2:** 3.6m x 2.7m (11'10" x 8'10") Double glazed window, large built in cupboard, radiator and fitted carpet.

**Luxury Bathroom:** Fitted with a contemporary three piece suite in white with contrasting chrome fittings and comprising of panelled bath with Rain shower head over, and glass shower screen, wash hand basin set in vanity unit, we with push button flush, heated towel rail and attractive tiling.