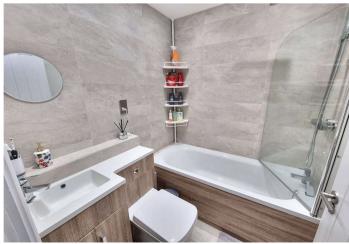

**Bedroom 2:** 3.6m x 2.7m (11'10" x 8'10") Double glazed window, large built in cupboard, radiator and fitted carpet.

**Luxury Bathroom:** Fitted with a contemporary three piece suite in white with contrasting chrome fittings and comprising of panelled bath with Rain shower head over, and glass shower screen, wash hand basin set in vanity unit, we with push button flush, heated towel rail and attractive tiling.