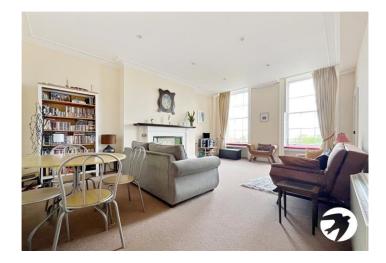

### **Interior**

Hallway

**Bedroom** 4.4m x 4.1m (14'5" x 13'5")

**Bathroom** 2.62m x 1.65m (8'7" x 5'5")

**Lounge/Diner** 5.87m x 4.34m (19'3" x 14'3")

**Kitchen** 3.84m x 2.51m (12'7" x 8'3")