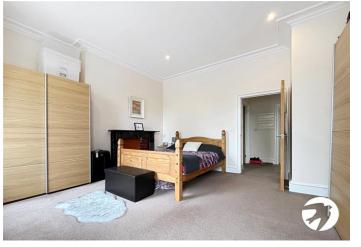

### **Interior**

Hallway

**Bedroom** 4.4m x 4.1m (14'5" x 13'5")

**Bathroom** 2.62m x 1.65m (8'7" x 5'5")

**Lounge/Diner** 5.87m x 4.34m (19'3" x 14'3")

**Kitchen** 3.84m x 2.51m (12'7" x 8'3")