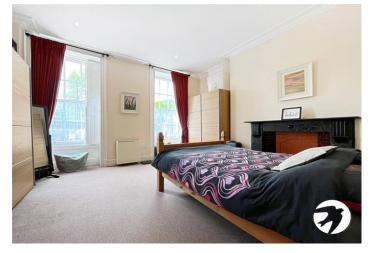

### **Interior**

Hallway

**Bedroom** 4.4m x 4.1m (14'5" x 13'5")

**Bathroom** 2.62m x 1.65m (8'7" x 5'5")

**Lounge/Diner** 5.87m x 4.34m (19'3" x 14'3")

**Kitchen** 3.84m x 2.51m (12'7" x 8'3")