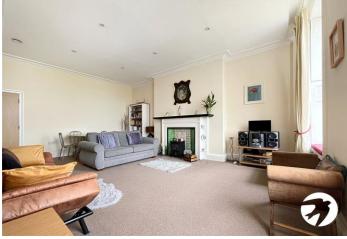

### **Interior**

Hallway

**Bedroom** 4.4m x 4.1m (14'5" x 13'5")

**Bathroom** 2.62m x 1.65m (8'7" x 5'5")

**Lounge/Diner** 5.87m x 4.34m (19'3" x 14'3")

**Kitchen** 3.84m x 2.51m (12'7" x 8'3")