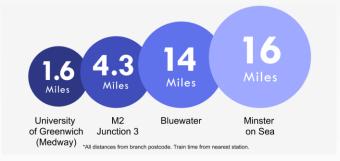

Rochester Cathedral and Castle sit on the edge of a sweeping bend of the River Medway. Whilst famous for it's historical connections,

Rochester has also seen significant new riverside development in

recent years, making it attractive from a lifestyle and commuting perspective. Its newly built station offers High Speed rail links to Stratford International in 30 minutes or St Pancras International in 38 minutes. London Victoria is also accessible in just 52 minutes. Trips to the continent are also within easy reach via the Eurostar, which departs from nearby Ebbsfleet. In any part of the town you are never too far from road links, the A2 and M2 are easily accessible in under 5 miles. With the M20 and M25 approximately 10 miles away. Rochester and near-by Chatham offer a fantastic range of primary and secondary schools, as well as the University