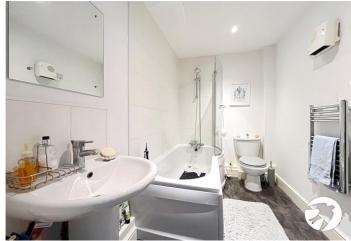

### **Interior**

Hallway

**Bedroom** 4.4m x 4.1m (14'5" x 13'5")

**Bathroom** 2.62m x 1.65m (8'7" x 5'5")

**Lounge/Diner** 5.87m x 4.34m (19'3" x 14'3")

**Kitchen** 3.84m x 2.51m (12'7" x 8'3")