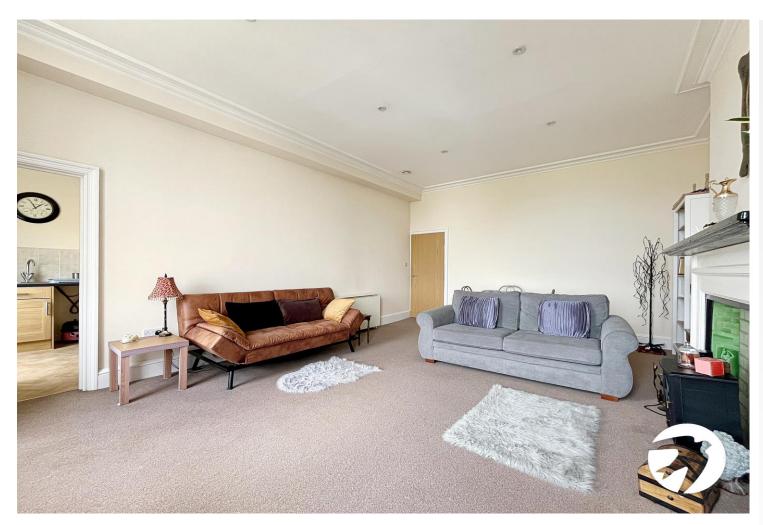

### **Interior**

Hallway

**Bedroom** 4.4m x 4.1m (14'5" x 13'5")

**Bathroom** 2.62m x 1.65m (8'7" x 5'5")

**Lounge/Diner** 5.87m x 4.34m (19'3" x 14'3")

**Kitchen** 3.84m x 2.51m (12'7" x 8'3")