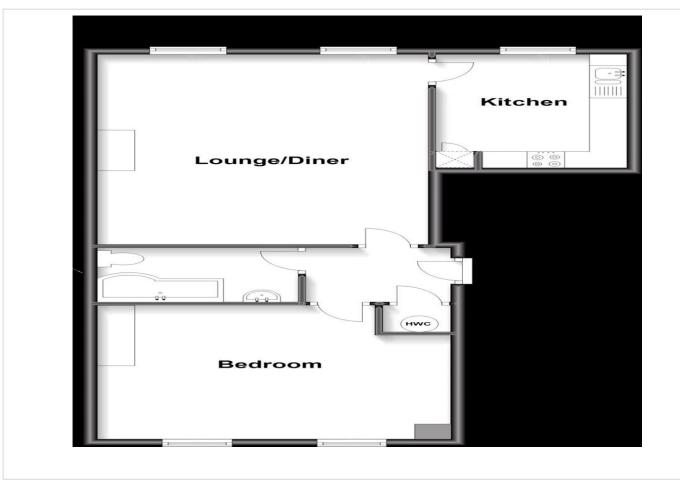

### **Interior**

Hallway

**Bedroom** 4.4m x 4.1m (14'5" x 13'5")

**Bathroom** 2.62m x 1.65m (8'7" x 5'5")

**Lounge/Diner** 5.87m x 4.34m (19'3" x 14'3")

**Kitchen** 3.84m x 2.51m (12'7" x 8'3")