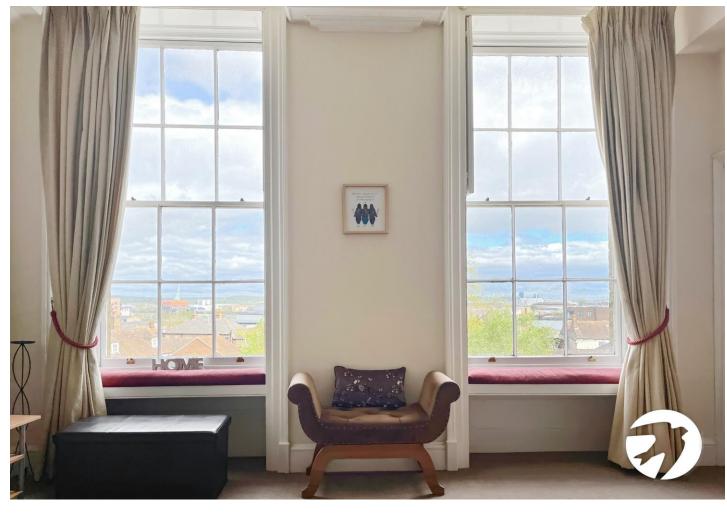

### **Interior**

Hallway

**Bedroom** 4.4m x 4.1m (14'5" x 13'5")

**Bathroom** 2.62m x 1.65m (8'7" x 5'5")

**Lounge/Diner** 5.87m x 4.34m (19'3" x 14'3")

**Kitchen** 3.84m x 2.51m (12'7" x 8'3")