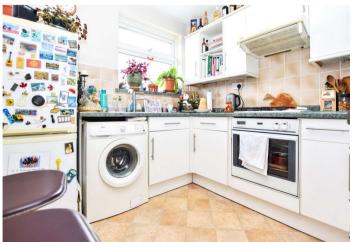

## Interior

Entrance Hall 3.86m x 0.81m (12'8" x 2'8")

Lounge 4.22m x 3.15m (13'10" x 10'4")

**Kitchen** 4.55m x 3.23m (14'11" x 10'7")

Bedroom 1 4.22m x 3.15m (13'10" x 10'4")

x 8')

Bathroom 1.88m x 1.6m (6'2" x 5'3")