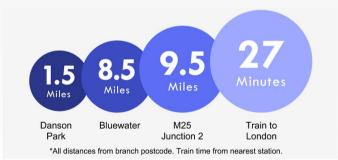

chen** 4.55m x 3.23m (14'11" x 10'7")

Bedroom 1 4.22m x 3.15m (13'10" x 10'4")



x 8')

Bathroom 1.88m x 1.6m (6'2" x 5'3")

# **Exterior**

**Residents Parking** 







#### **Additional Information**

Bexleyheath is home to the borough's largest shopping facility, where you'll find high-street names, and supermarkets. There's a bowling alley, a cinema, Crook Log Leisure Centre, regular specialist markets and family-friendly restaurants too.

Families are also attracted to Bexleyheath for the schooling – with two of the borough's grammars and excellent primaries close by. The Red House – an Arts & Crafts property designed for the artist and socialist William Morris - is Bexleyheath's premier cultural attraction.

#### **Property Location**

Russell Close, Bexleyheath, Kent, DA7 4HX





# FOR MORE INFORMATION CONTACT US TODAY.

020 8298 7000 Robinson Jackson 124 Broadway, Bexleyheath, Kent DA6 7DQ bexleyheath@robinson-jackson.com

These particulars do not form part of an offer or contract and must not be relied upon as statements or representation of fact. Any areas, measurements, journey times or distances are approximate. The text, images, photographs and plans are for guidance only and are not necessarily comprehensive. It should not be assumed that the property has all necessary planning, building regulation or other consents and we have not tested any services, equipment or facilities. References to tenure are based on information supplied by the seller. Buyer should verify all information themselves by inspection or otherwise prior to a legal commitment to purchas