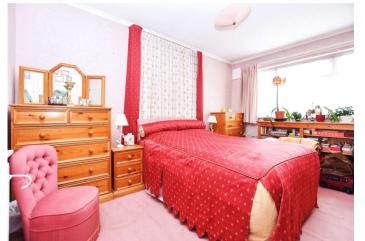

## Interior

Entrance Hall 3.86m x 0.81m (12'8" x 2'8")

Lounge 4.22m x 3.15m (13'10" x 10'4")

**Kitchen** 4.55m x 3.23m (14'11" x 10'7")

Bedroom 1 4.22m x 3.15m (13'10" x 10'4")

x 8')

Bathroom 1.88m x 1.6m (6'2" x 5'3")