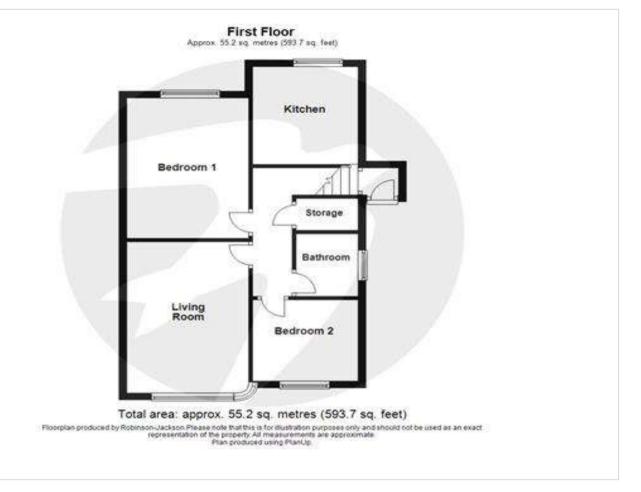

## Interior

Entrance Hall 3.86m x 0.81m (12'8" x 2'8")

Lounge 4.22m x 3.15m (13'10" x 10'4")

**Kitchen** 4.55m x 3.23m (14'11" x 10'7")

Bedroom 1 4.22m x 3.15m (13'10" x 10'4")

x 8')

Bathroom 1.88m x 1.6m (6'2" x 5'3")