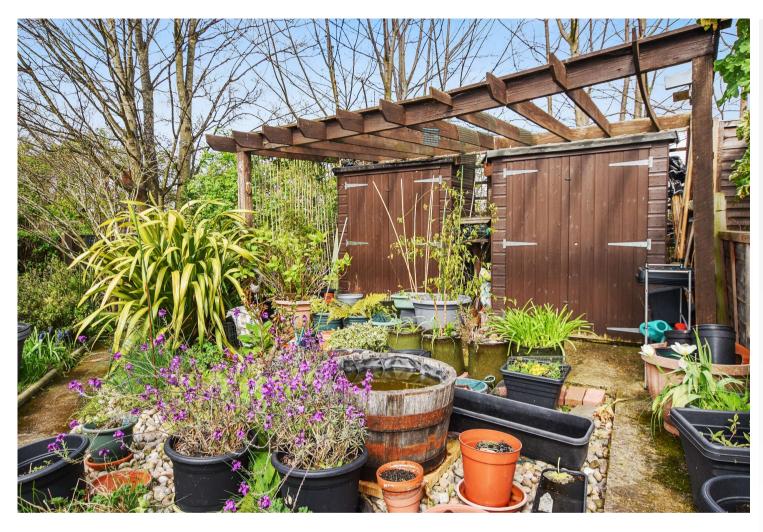

Russell Close | Bexleyheath, Kent, DA7 4HX

Price on Application To be advised



### Russell Close, Bexleyheath

Situated within a popular cul de sac and within walking distance to Bexleyheath Broadway Centre, is this 2 bedroom First Floor Maisonette. 927 Year Lease.

### **Property Features**

- First Floor Maisonette
- Two Bedrooms
- 14'11 Living Room
- Residents Parking
- Close To All Amenities Of Bexleyheath
- 927 Year Lease
- Ground Rent £5.00 Per Annum









## Interior

Entrance Hall 3.86m x 0.81m (12'8" x 2'8")

Lounge 4.22m x 3.15m (13'10" x 10'4")

**Kitchen** 4.55m x 3.23m (14'11" x 10'7")

Bedroom 1 4.22m x 3.15m (13'10" x 10'4")



x 8')

Bathroom 1.88m x 1.6m (6'2" x 5'3")

# **Exterior**

**Residents Parking** 







#### **Additional Information**

Bexleyheath is home to the borough's largest shopping facility, where you'll find high-street names, and supermarkets. There's a bowling alley, a cinema, Crook Log Leisure Centre, regular specialist markets and family-friendly restaurants too.

Families are also attracted to Bexleyheath for the schooling – with two of the borough's grammars and excellent primaries close by. The Red House – an Arts & Crafts property designed for the artist and socialist William Morris - is Bexleyheath's premier cultural attraction.

#### **Property Location**

Russell Close, Bexleyheath, Kent, DA7 4HX





# FOR MORE INFORMATION CONTACT US TODAY.

020 8298 7000 Robinson Jackson 124 Broadway, Bexleyheath, Kent DA6 7DQ bexleyheath@robinson-jackson.com

These particulars do n