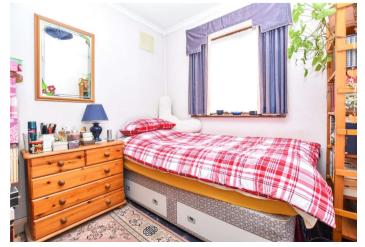

## Interior

Entrance Hall 3.86m x 0.81m (12'8" x 2'8")

Lounge 4.22m x 3.15m (13'10" x 10'4")

**Kitchen** 4.55m x 3.23m (14'11" x 10'7")

Bedroom 1 4.22m x 3.15m (13'10" x 10'4")

x 8')

Bathroom 1.88m x 1.6m (6'2" x 5'3")