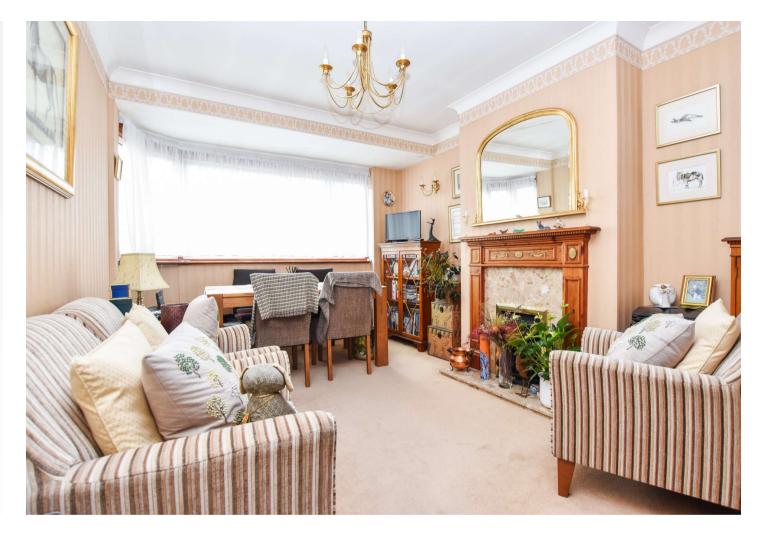

## Interior

Entrance Hall 3.86m x 0.81m (12'8" x 2'8")

Lounge 4.22m x 3.15m (13'10" x 10'4")

**Kitchen** 4.55m x 3.23m (14'11" x 10'7")

Bedroom 1 4.22m x 3.15m (13'10" x 10'4")

x 8')

Bathroom 1.88m x 1.6m (6'2" x 5'3")