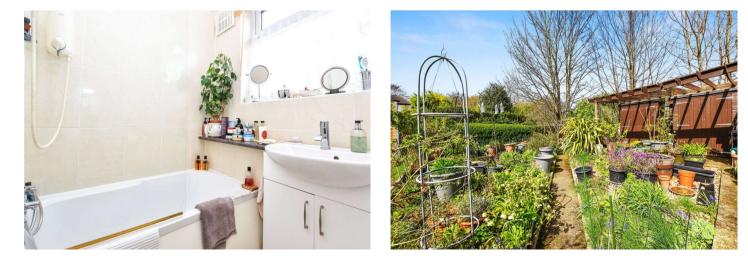

## Interior

Entrance Hall 3.86m x 0.81m (12'8" x 2'8")

Lounge 4.22m x 3.15m (13'10" x 10'4")

**Kitchen** 4.55m x 3.23m (14'11" x 10'7")

Bedroom 1 4.22m x 3.15m (13'10" x 10'4")

x 8')

Bathroom 1.88m x 1.6m (6'2" x 5'3")

# **Exterior**

**Residents Parking** 