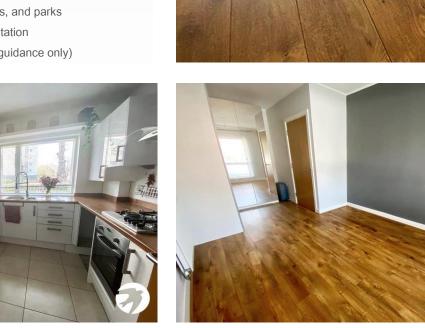

**KITCHEN:** 3.12m x 2.44m (10'3" x 8') Triple glazed window, range of modern white wall and base units, integrated gas hob and extractor hood over, integrated electric oven, space for dish washer, plumbed for washing machine, stainless steek sink unit with mixer tap, built in fridge and freezer, tiled floor, electric heater, spotlights.

### Interior

**ENTRANCE HALL:** Entrance door, video entry phone system, laminated wood floor, built in three storage cupboards, double panel radiator.

**RECEPTION ROOM:** 4.71m x 4.57m (15'5" x 15') Two triple glazed windows, and double glazed double door to private patio, laminated wood floor, two double panel radiators.