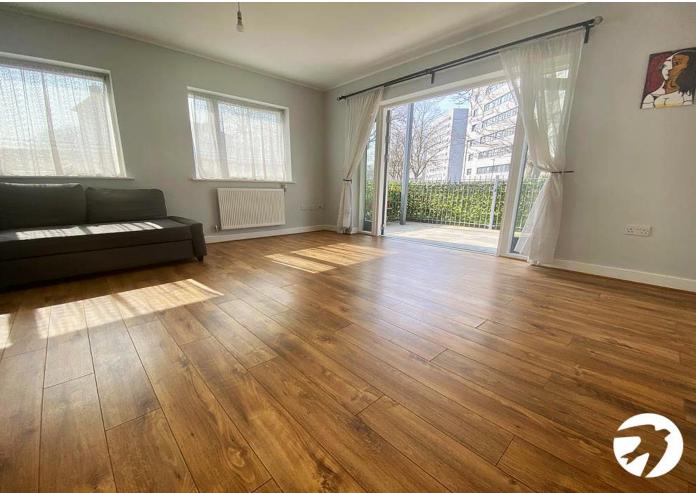

### Interior

**ENTRANCE HALL:** Entrance door, video entry phone system, laminated wood floor, built in three storage cupboards, double panel radiator.

**RECEPTION ROOM:** 4.71m x 4.57m (15'5" x 15') Two triple glazed windows, and double glazed double door to private patio, laminated wood floor, two double panel radiators.

## Exterior

PATIO: Paved.

Allocated parking space and shared bike shed.