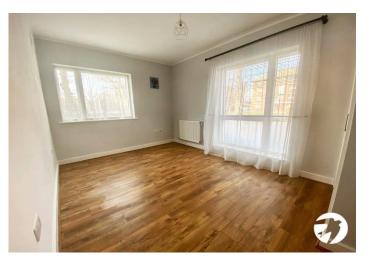

**BEDROOM 1:** 4.22m x 2.84m (13'10" x 9'4") Two triple glazed windows, laminated wood floor, double panel radiator, built in wardrobe.

**BEDROOM 2:** 4.96m x 2.74m (16'3" x 9') Triple glazed window, laminated wood floor, double panel radiator.