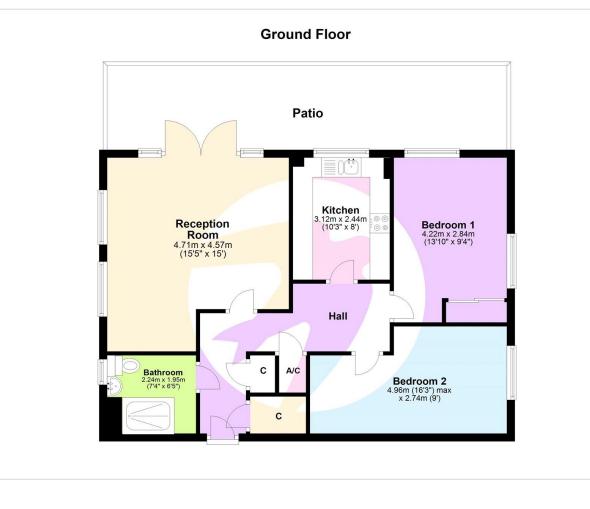

## **Property Features**

- Two bedroom ground floor flat
- Fully fitted kitchen with built in appliances
- Private patio
- Bike shed
- Allocated parking space
- Close to local amenities, schools, and parks
- Walking distance to Lee Train Station
- Total floor area: 70m<sup>2</sup> = 753ft<sup>2</sup> (guidance only)

### Interior

**ENTRANCE HALL:** Entrance door, video entry phone system, laminated wood floor, built in three storage cupboards, double panel radiator.

**RECEPTION ROOM:** 4.71m x 4.57m (15'5" x 15') Two triple glazed windows, and double glazed double door to private patio, laminated wood floor, two double panel radiators.

**KITCHEN:** 3.12m x 2.44m (10'3" x 8') Triple glazed window, range of modern white wall and base units, integrated gas hob and extractor hood over, integrated electric oven, space for dish washer, plumbed for washing machine, stainless steek sink unit with mixer tap, built in fridge and freezer, tiled floor, electric heater, spotlights.

**BEDROOM 1:** 4.22m x 2.84m (13'10" x 9'4") Two triple glazed windows, laminated wood floor, double panel radiator, built in wardrobe.

**BEDROOM 2:** 4.96m x 2.74m (16'3" x 9') Triple glazed window, laminated wood floor, double panel radiator.

**BATHROOM:** 2.24m x 1.95m (7'4" x 6'5") Triple glazed frosted window, walk in shower, wash hand basin, low level WC, tiled splash back and fully tiled floor, heated towel rail, extractor fan, spotlights.

## Exterior

PATIO: Paved.

Allocated parking space and shared bike shed.