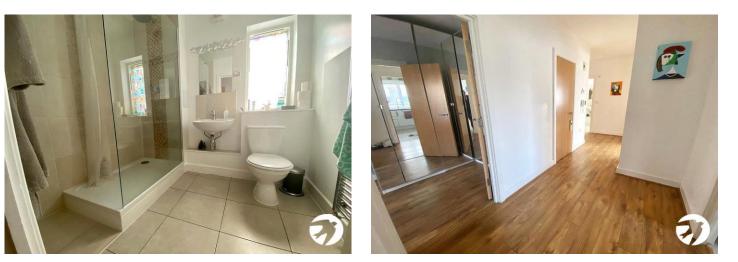

### Interior

**ENTRANCE HALL:** Entrance door, video entry phone system, laminated wood floor, built in three storage cupboards, double panel radiator.

**RECEPTION ROOM:** 4.71m x 4.57m (15'5" x 15') Two triple glazed windows, and double glazed double door to private patio, laminated wood floor, two double panel radiators.

**BATHROOM:** 2.24m x 1.95m (7'4" x 6'5") Triple glazed frosted window, walk in shower, wash hand basin, low level WC, tiled splash back and fully tiled floor, heated towel rail, extractor fan, spotlights.