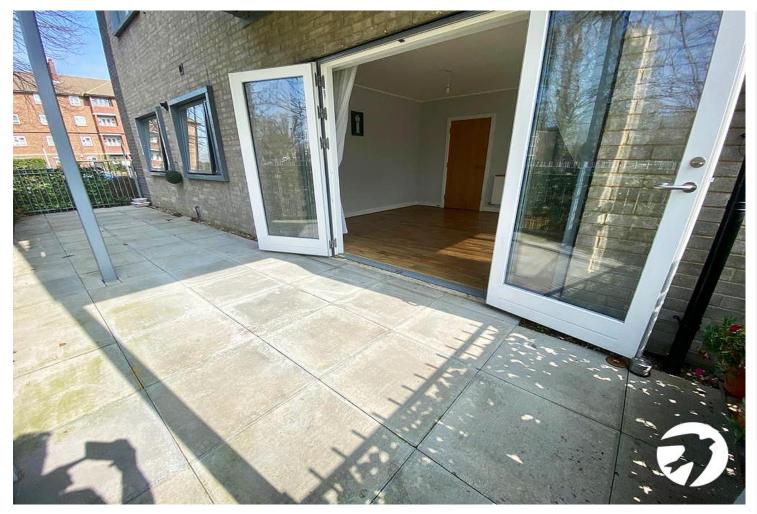

### Interior

**ENTRANCE HALL:** Entrance door, video entry phone system, laminated wood floor, built in three storage cupboards, double panel radiator.

**RECEPTION ROOM:** 4.71m x 4.57m (15'5" x 15') Two triple glazed windows, and double glazed double door to private patio, laminated wood floor, two double panel radiators.

## Exterior

PATIO: Paved.

Allocated parking space and shared bike shed.