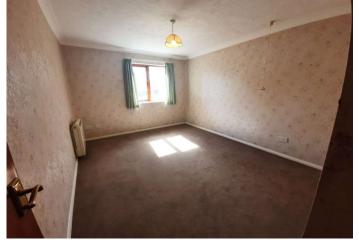

**Kitchen:** 2.36m x 2.26m (7'9" x 7'5") Wall and base units with work surface over. Built-in oven and hob. Sink and drainer unit. Space for appliances. Tiled flooring.

**Bedroom 1:** 3.89m x 3.02m (12'9" x 9'11") Double glazed window to rear. Built-in wardrobes/cupboard. Electric heater. Carpet. Emergency pull cord.