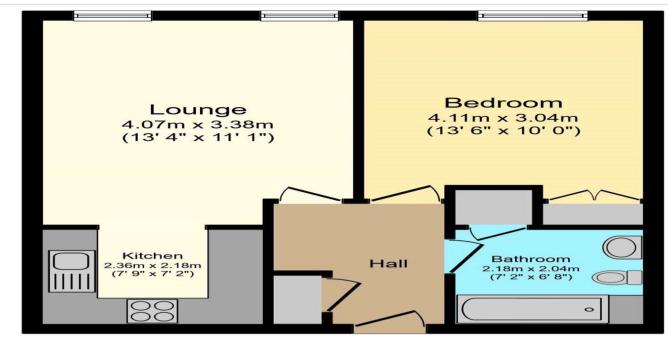

#### **Leasehold Information**

Time remaining on lease: Approx. 62 years and 2 months

Ground Rent: Not Available

Service Charge: £2,994 Per Annum Service Charge

Ground Rent Review Date:

Floor Plan

Total floor area 46.0 sq. m. (495 sq. ft.) approx

This floor plan is for illustrative purposes only. It is not drawn to scale. Any measurements, floor areas (including any total floor area), openings and orientation are approximate. No details are guaranteed, they cannot be relied upon for any purpose and they do not form part of any agreement. No liability is taken for any error, omission or misstatement. A party must rely upon its own inspection(s). Powered by www.focalagent.com