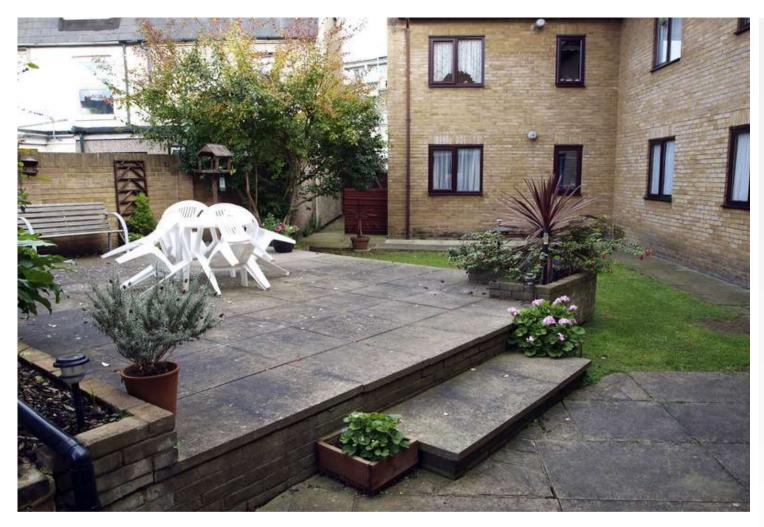

#### **Exterior**

Gardens: Communal gardens.

Parking: Residents car park.

#### **Additional Information**

Pilots Place is an age exclusive housing development of 29 flats. Built in 1987. Sizes 1 bedroom, 2 bedroom. Includes mobility and wheelchair standard properties. Resident management staff and community alarm service, Lift, lounge, guest facilities, garden Access to site easy. Distances: bus stop 100 yards; shop 100 yards; post office 100 yards; town centre 0.5 mile(s); GP 0.5 mile(s) Regular social activities include various, organised by manager. New residents accepted from 60 years of age.