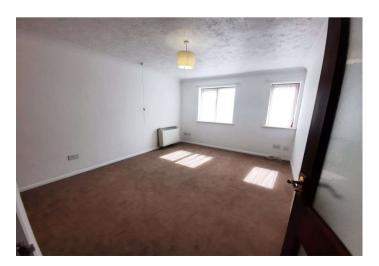

**Kitchen:** 2.36m x 2.26m (7'9" x 7'5") Wall and base units with work surface over. Built-in oven and hob. Sink and drainer unit. Space for appliances. Tiled flooring.

**Bedroom 1:** 3.89m x 3.02m (12'9" x 9'11") Double glazed window to rear. Built-in wardrobes/cupboard. Electric heater. Carpet. Emergency pull cord.