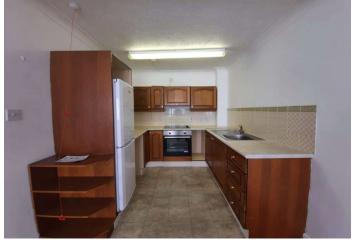

**Kitchen:** 2.36m x 2.26m (7'9" x 7'5") Wall and base units with work surface over. Built-in oven and hob. Sink and drainer unit. Space for appliances. Tiled flooring.

**Bedroom 1:** 3.89m x 3.02m (12'9" x 9'11") Double glazed window to rear. Built-in wardrobes/cupboard. Electric heater. Carpet. Emergency pull cord.