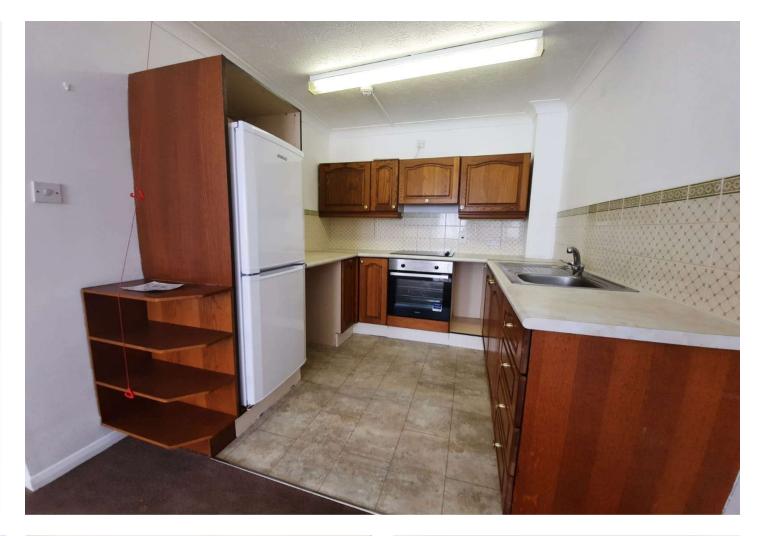

**Kitchen:** 2.36m x 2.26m (7'9" x 7'5") Wall and base units with work surface over. Built-in oven and hob. Sink and drainer unit. Space for appliances. Tiled flooring.

**Bedroom 1:** 3.89m x 3.02m (12'9" x 9'11") Double glazed window to rear. Built-in wardrobes/cupboard. Electric heater. Carpet. Emergency pull cord.