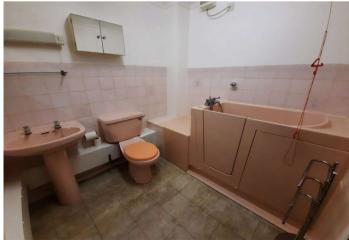

**Bathroom:** 2.18m x 2.06m (7'2" x 6'9") Suite comprising Easy access bath with seat. Wash hand basin. Low level w.c. Emergency pull cord. Tiled flooring. Built-in cupboard housing boiler and water tank. Tiled floor. Tiled walls.