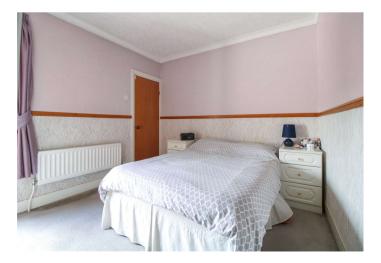

**Bathroom** 2m x 1.83m (6'7" x 6') Frosted double glazed window to rear. Low level WC. Pedestal hand wash basin. Panelled bath with shower over. Tiled walls. Radiator. Carpet.

**Bedroom One** 3.76m x 3.05m (12'4" x 10') Double glazed window to front. Cupboard. Carpet. Radiator.