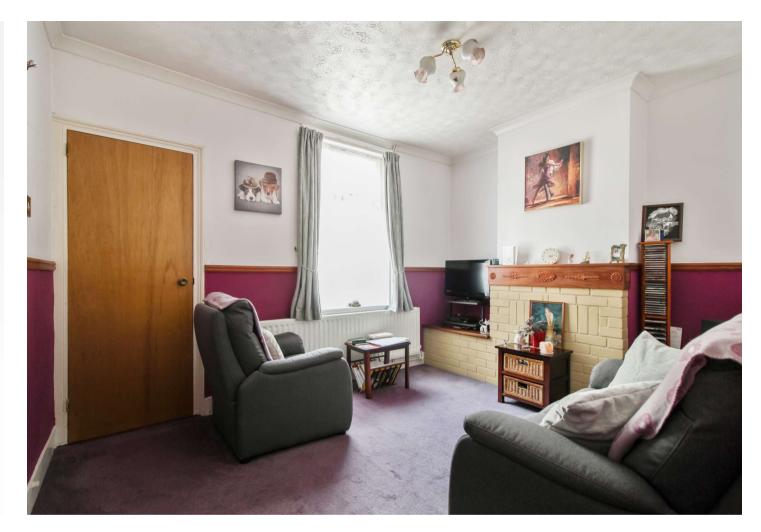

### **Interior**

Porch Door to front.

**Lounge** 3.8 m x 3.05 m (12'6'' x 10') Double glazed window to front. Carpet. Radiator.

**Dining Room** 3.8m x 3.05m (12'6" x 10') Double glazed window to rear. Fireplace. Under stairs storage cupboard. Back boiler. Carpet.