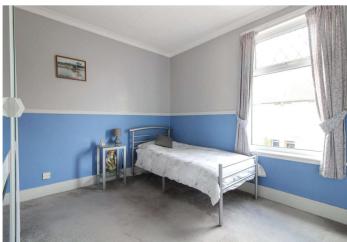

**Bathroom** 2m x 1.83m (6'7" x 6') Frosted double glazed window to rear. Low level WC. Pedestal hand wash basin. Panelled bath with shower over. Tiled walls. Radiator. Carpet.

**Bedroom One** 3.76m x 3.05m (12'4" x 10') Double glazed window to front. Cupboard. Carpet. Radiator.