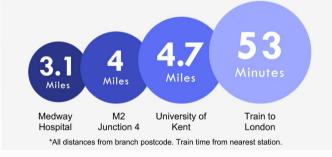

### **Additional Information**

Rainham and Gillingham lie in the Medway, both being circled by charming semi-rural villages. There are several shopping destinations for residents, including Hempstead Valley Shopping Centre and Gillingham Business Retail Park, as well as an abundance of local pubs and restaurants. Both towns are served by well-respected schools, including Rainham Mark Grammar.

Rainham and Gillingham have oodles of open space and facilities, including Capstone Country Park, Berengrave Nature Reserve, Riverside Country Park, the Silver Blades Ice Rink, the Ski & Snowboard centre and Great Lines Heritage Park.