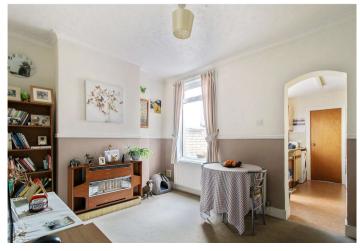

### **Interior**

Porch Door to front.

**Lounge** 3.8 m x 3.05 m (12'6'' x 10') Double glazed window to front. Carpet. Radiator.

**Dining Room** 3.8m x 3.05m (12'6" x 10') Double glazed window to rear. Fireplace. Under stairs storage cupboard. Back boiler. Carpet.