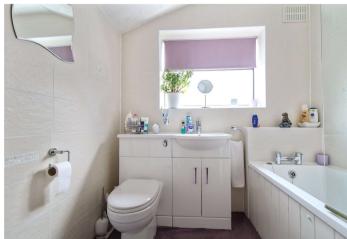

**Bathroom** 2m x 1.83m (6'7" x 6') Frosted double glazed window to rear. Low level WC. Pedestal hand wash basin. Panelled bath with shower over. Tiled walls. Radiator. Carpet.

**Bedroom One** 3.76m x 3.05m (12'4" x 10') Double glazed window to front. Cupboard. Carpet. Radiator.