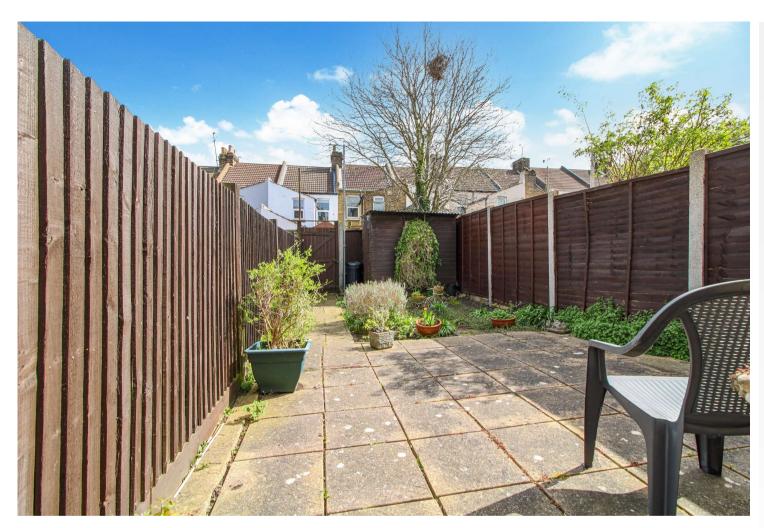

## **Exterior**

**Rear Garden** 14.02m (46') Patio area. Rear pedestrian access. Shed.