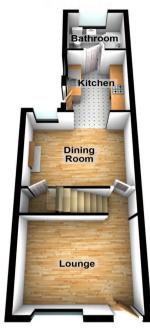

#### **Ground Floor**

### **Interior**

Porch Door to front.

**Lounge** 3.8 m x 3.05 m (12'6'' x 10') Double glazed window to front. Carpet. Radiator.

**Dining Room** 3.8m x 3.05m (12'6" x 10') Double glazed window to rear. Fireplace. Under stairs storage cupboard. Back boiler. Carpet.

**Kitchen** 3.23m x 2.03m (10'7" x 6'8") Double glazed window to side. Double glazed door to side. Range of wall and base units with work surface over. Stainless steel sink unit. Tiled splash back. Space for under counter fridge.