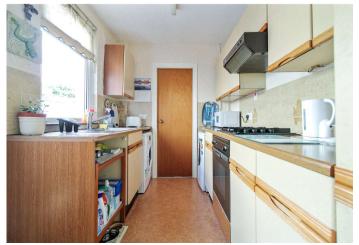

**Kitchen** 3.23m x 2.03m (10'7" x 6'8") Double glazed window to side. Double glazed door to side. Range of wall and base units with work surface over. Stainless steel sink unit. Tiled splash back. Space for under counter fridge.