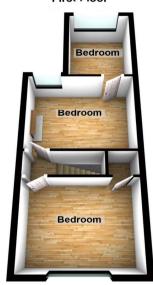

#### First Floor

Please be advised this plan is offered for marketing purposes only. It can not be relied upon for exact or precise measurements, angles, window or door openings.

Whilst every effort is made to ensure the accuracy the company or provider accepts no responsibility for the content.

**Bathroom** 2m x 1.83m (6'7" x 6') Frosted double glazed window to rear. Low level WC. Pedestal hand wash basin. Panelled bath with shower over. Tiled walls. Radiator. Carpet.

**Bedroom One** 3.76m x 3.05m (12'4" x 10') Double glazed window to front. Cupboard. Carpet. Radiator.

**Bedroom Two** 3.78m x 2.97m (12'5" x 9'9") Double glazed window to rear. Carpet. Radiator.

**Bedroom Three** 3.18m x 2.03m (10'5" x 6'8") Double glazed window to rear. Carpet. Radiator.