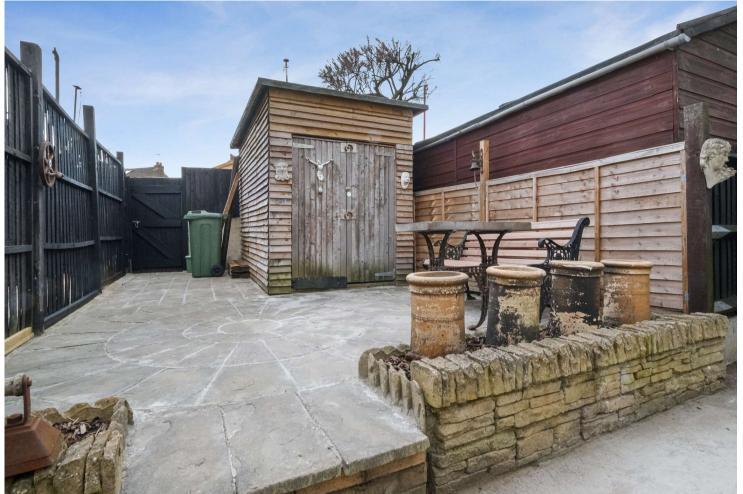

#### Exterior

Rear Garden - Approximately 40ft.

Patio area. Shed. Outside lighting. Outside tap. Rear access. Security cameras.