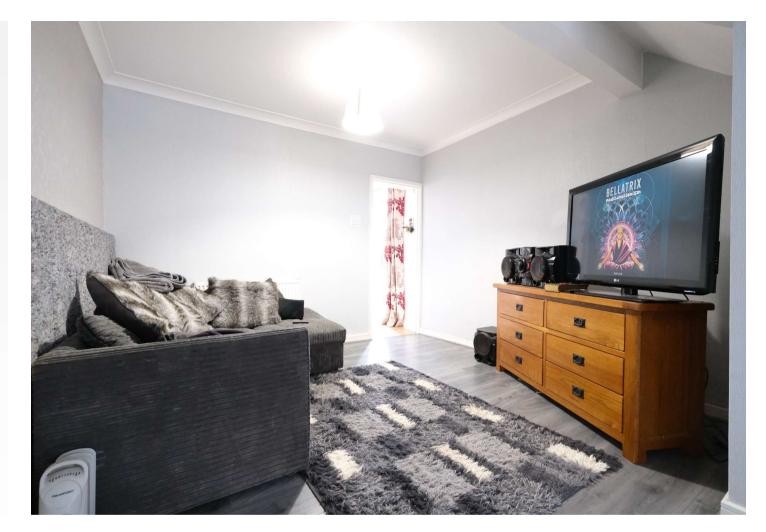

#### Interior

**Entrance Porch:** Entrance door. Double glazed windows to side.

**Lounge:** 6.5m x 3.4m (21'4" x 11'2") Double glazed window to front. Radiator. Laminate flooring.

**Kitchen:** 3.23m x 2.4m (10'7" x 7'10") Double glazed window to rear. Double glazed patio door to garden. Range of matching wall and base units with complimentary work surface over. Wall mounted boiler. Space for cooker. Space and plumbing for washing machine. Space for fridge freezer. Part tiled walls. Laminate flooring.