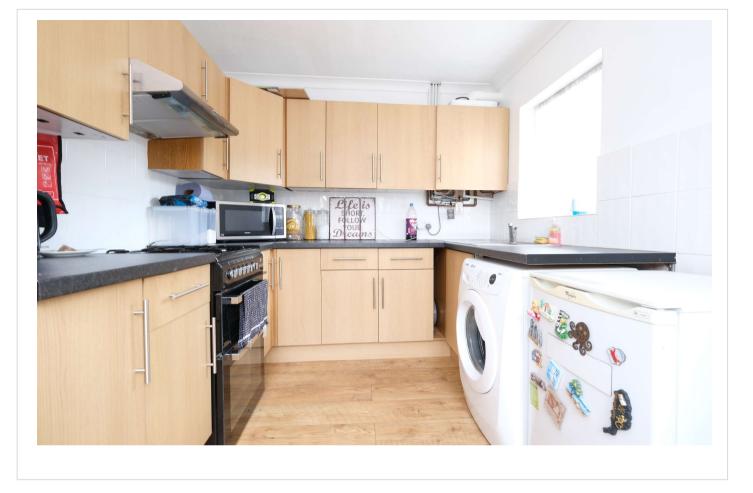

#### Interior

**Entrance Porch:** Entrance door. Double glazed windows to side.

**Lounge:** 6.5m x 3.4m (21'4" x 11'2") Double glazed window to front. Radiator. Laminate flooring.

**Kitchen:** 3.23m x 2.4m (10'7" x 7'10") Double glazed window to rear. Double glazed patio door to garden. Range of matching wall and base units with complimentary work surface over. Wall mounted boiler. Space for cooker. Space and plumbing for washing machine. Space for fridge freezer. Part tiled walls. Laminate flooring.