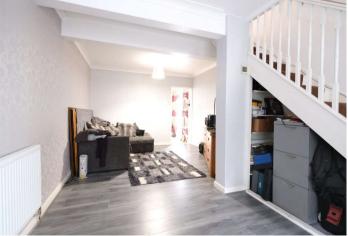

#### Interior

**Entrance Porch:** Entrance door. Double glazed windows to side.

**Lounge:** 6.5m x 3.4m (21'4" x 11'2") Double glazed window to front. Radiator. Laminate flooring.

**Kitchen:** 3.23m x 2.4m (10'7" x 7'10") Double glazed window to rear. Double glazed patio door to garden. Range of matching wall and base units with complimentary work surface over. Wall mounted boiler. Space for cooker. Space and plumbing for washing machine. Space for fridge freezer. Part tiled walls. Laminate flooring.