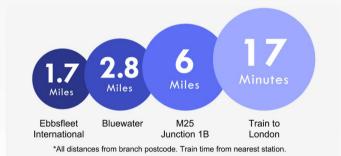

### Stanhope Road, Swanscombe

Robinson Jackson are happy to offer this well presented two bedroom end of terrace property situated within walking distance to Swanscombe train station and close proximity to Ebbsfleet International. Featuring two reception rooms, ground floor bathroom, off-street parking and garage. The property also has the potential to extend.