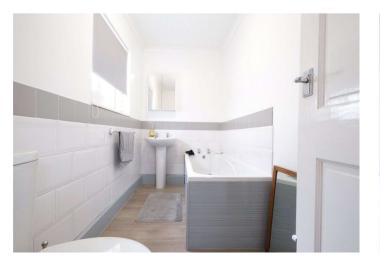

**Bathroom:** 3m x 1.5m (9'10" x 4'11") Frosted double glazed window to side. Low level WC. Pedestal wash hand basin. Panelled bath. Heated towel rail. Part tiled walls. Tiled flooring.

Landing: Access to loft. Spotlights. Carpet.
Bedroom One: 3.02m x 2.54m (9'11" x 8'4") Double glazed window to front. Radiator. Carpet.
Bedroom Two: 3.38m x 3.38m (11'1" x 11'1") Two double glazed windows to rear. Radiator. Carpet.