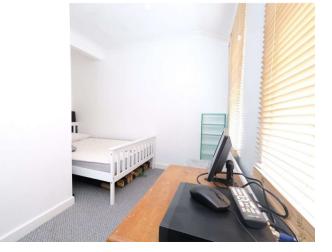

**Bathroom:** 3m x 1.5m (9'10" x 4'11") Frosted double glazed window to side. Low level WC. Pedestal wash hand basin. Panelled bath. Heated towel rail. Part tiled walls. Tiled flooring.

Landing: Access to loft. Spotlights. Carpet.
Bedroom One: 3.02m x 2.54m (9'11" x 8'4") Double glazed window to front. Radiator. Carpet.
Bedroom Two: 3.38m x 3.38m (11'1" x 11'1") Two double glazed windows to rear. Radiator. Carpet.