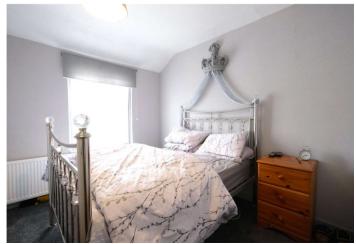

**Bathroom:** 3m x 1.5m (9'10" x 4'11") Frosted double glazed window to side. Low level WC. Pedestal wash hand basin. Panelled bath. Heated towel rail. Part tiled walls. Tiled flooring.

Landing: Access to loft. Spotlights. Carpet.
Bedroom One: 3.02m x 2.54m (9'11" x 8'4") Double glazed window to front. Radiator. Carpet.
Bedroom Two: 3.38m x 3.38m (11'1" x 11'1") Two double glazed windows to rear. Radiator. Carpet.