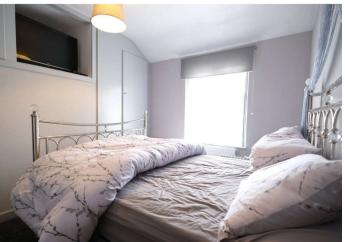

**Bathroom:** 3m x 1.5m (9'10" x 4'11") Frosted double glazed window to side. Low level WC. Pedestal wash hand basin. Panelled bath. Heated towel rail. Part tiled walls. Tiled flooring.

Landing: Access to loft. Spotlights. Carpet.
Bedroom One: 3.02m x 2.54m (9'11" x 8'4") Double glazed window to front. Radiator. Carpet.
Bedroom Two: 3.38m x 3.38m (11'1" x 11'1") Two double glazed windows to rear. Radiator. Carpet.