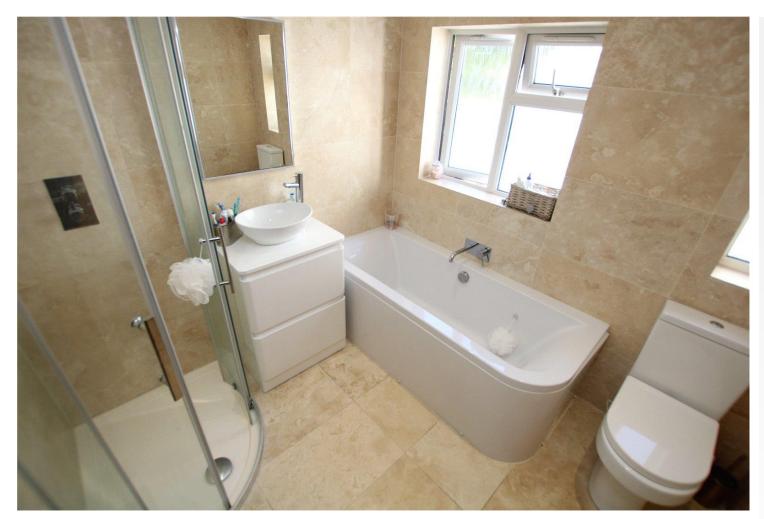

**Bedroom 3** 2.51m x 2.5m (8'3" x 8'2") Double glazed window to front, built in wardrobe, radiator, carpet

**Bathroom** Double glazed frosted window to side, low level wc, corner shower cubicle, panelled bath with wall mounted mixer tap, vanity wash hand basin with storage below, tiled walls and floor, heated towel rail