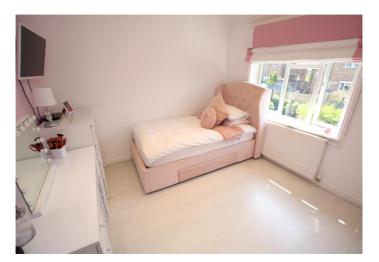

**Bedroom 3** 2.51m x 2.5m (8'3" x 8'2") Double glazed window to front, built in wardrobe, radiator, carpet

**Bathroom** Double glazed frosted window to side, low level wc, corner shower cubicle, panelled bath with wall mounted mixer tap, vanity wash hand basin with storage below, tiled walls and floor, heated towel rail