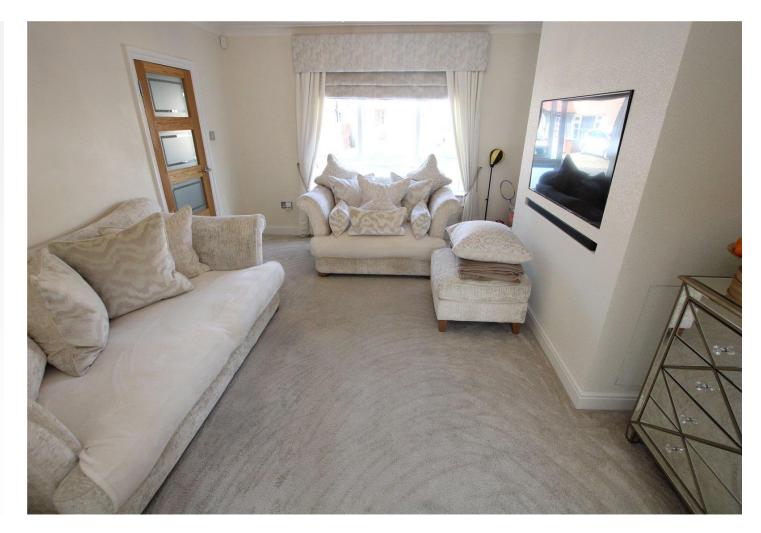

#### **Interior**

Entrance porch Composite door to front, with side light

**Entrance Hall** Composite door to front, tiled floor, panelling to one wall

**Lounge** 3.84m x 4.01m (12'7" x 13'2") Double glazed window to front, radiator, carpet, coving, open aspect to dining room