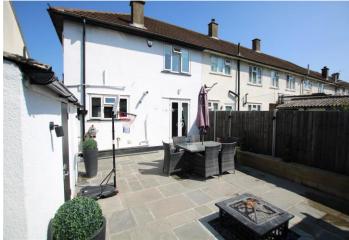

#### **Exterior**

**Garden** Paved rear garden, outside lighting, brick built office/storage, log cabin with power and light

Off street parking To front