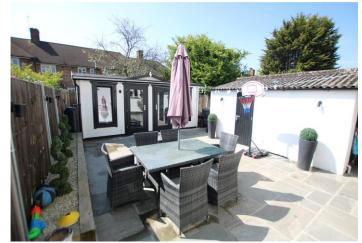

#### **Exterior**

**Garden** Paved rear garden, outside lighting, brick built office/storage, log cabin with power and light

Off street parking To front