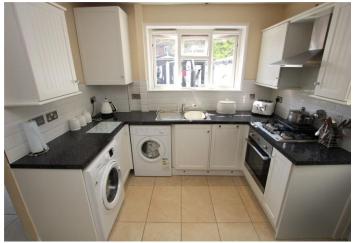

**Dining Room** 3.1m x 2.72m (10'2" x 8'11") Double glazed french doors to rear, radiator, tiled floor, coving

**Kitchen**  $3.25 \text{m} \times 2.9 \text{m}$  ( $10'8" \times 9'6"$ ) Double glazed window to rear, UPVC door to side, wall and base units, stainless steel sink and drainer unit with mixer tap, built in oven, gas hob, stainless steel extractor hood, plumbing for washing machine, part tiled walls, tiled floor