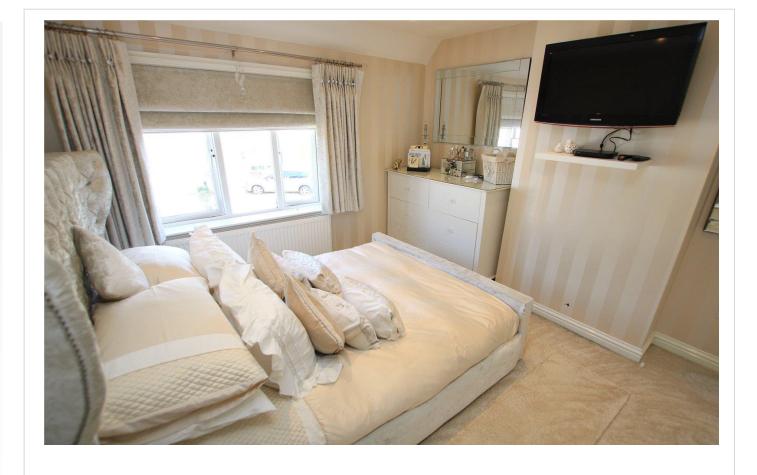

**Bedroom 1** 3.43m x 3.4m (11'3" x 11'2") Double glazed window to front, built in wardrobes, radiator, carpet

**Bedroom 2** 3.45m x 3.15m (11'4" x 10'4") Double glazed window to rear, built in wardrobes, radiator, carpet