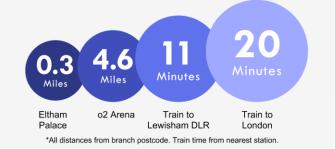

### **Additional Information**

Eltham is a popular town in the Royal Borough of Greenwich, with £2 million recently been spent on a High Street revitalisation programme, including a new cinema and sky bar complex.

There's a mainline train station offering a direct route to London and the magnificent Art Deco Eltham Palace. The Heritage Restaurant & Bar at the Tudor Barn, a modern leisure centre, the Bob Hope Theatre and Well Hall Pleasaunce can all be found in the town.