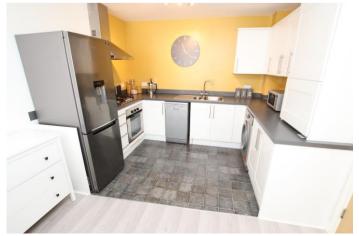

**Kitchen** 3.12m x 3.1m (10'3" x 10'2") Matching range of wall and base units including cupboards, drawers and worktops, stainless steel 1 1/2 bowl sink unit with drainer and mixer tap, integrated oven with gas hob and extractor hood above, plumbed for washing machine, space for fridge/freezer and dishwasher, wall mounted boiler, vinyl flooring.