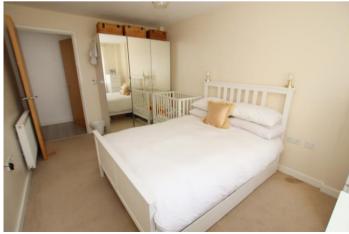

**Bedroom** 4.34m x 2.82m (14'3" x 9'3") Two double glazed windows to rear, radiator, carpet.

**Bathroom** 2.62m x 1.65m (8'7" x 5'5") Panelled bath with shower over, wall mounted wash hand basin, low level W/C, part tiled walls, ceramic tiled flooring.