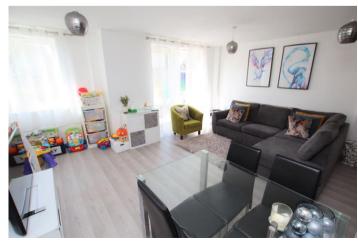

#### **Interior**

Entrance Hall Hardwood door to front, radiator, laminate flooring.

**Walk-In Storage Cupboard** 1.88m x 1.37m (6'2" x 4'6") Large walk in storage cupboard with power and light.

**Lounge/Dining Room** 4.95m x 4.32m (16'3" x 14'2") Double glazed french doors to rear, double glazed window to rear, two radiators, laminate flooring.