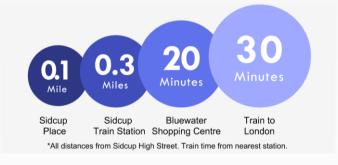

### **Additional Information**

Sidcup is located in the London Borough of Bexley. It enjoys a busy high street, a library, supermarkets, a train station, the borough's main hospital, good schools and leisure facilities.

Commuters use Sidcup train station for a direct service into Central London, with journey times from 18 minutes. Sidcup is brimming with pubs and restaurants, with friendly 'locals' serving the community.