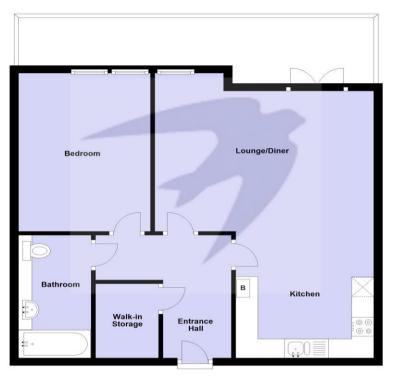

e for fridge/freezer and dishwasher, wall mounted boiler, vinyl flooring.

**Bedroom** 4.34m x 2.82m (14'3" x 9'3") Two double glazed windows to rear, radiator, carpet.

**Bathroom** 2.62m x 1.65m (8'7" x 5'5") Panelled bath with shower over, wall mounted wash hand basin, low level W/C, part tiled walls, ceramic tiled flooring.

#### **Exterior**

Private Rear Patio Area Paved patio area.

Parking Underground parking with allocated parking bay.

#### **Leasehold Information**

Unexpired term of lease: Approximately 994 years

Original start and lease term: 29th September 2017

Current ground rent: Approximately £150 per annum

Current service charge: Approximately £112.80 per month

Next ground rent review: TBC

All the above needs to be verified by your solicitor.

#### **Ground Floor**



For Illustration Only
Plan produced using PlanUp.







### **Property Location**

Foots Cray High Street, Sidcup, Kent, DA14 5HN





### **Additional Information**

Sidcup is located in the London Borough of Bexley. It enjoys a busy high street, a library, supermarkets, a train station, the borough's main hospital, good schools and leisure facilities.

Commuters use Sidcup train station for a direct service into Central London, with journey times from 18 minutes. Sidcup is brimming with pubs and restaurants, with friendly 'locals' serving the community.