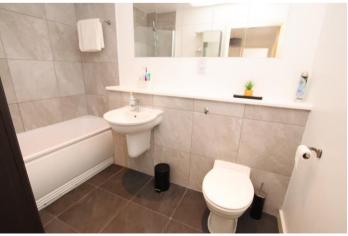

**Bedroom** 4.34m x 2.82m (14'3" x 9'3") Two double glazed windows to rear, radiator, carpet.

**Bathroom** 2.62m x 1.65m (8'7" x 5'5") Panelled bath with shower over, wall mounted wash hand basin, low level W/C, part tiled walls, ceramic tiled flooring.