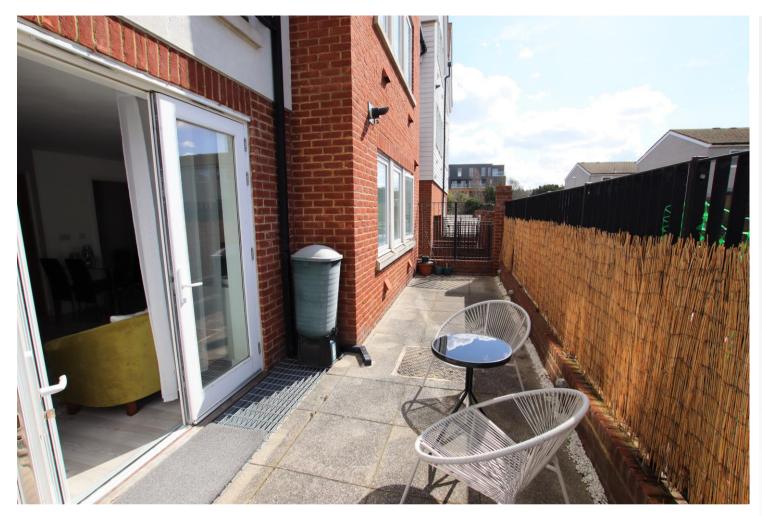

#### **Exterior**

Private Rear Patio Area Paved patio area.

Parking Underground parking with allocated parking bay.