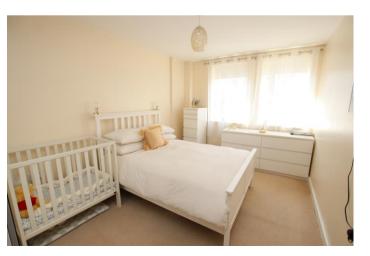

**Bedroom** 4.34m x 2.82m (14'3" x 9'3") Two double glazed windows to rear, radiator, carpet.

**Bathroom** 2.62m x 1.65m (8'7" x 5'5") Panelled bath with shower over, wall mounted wash hand basin, low level W/C, part tiled walls, ceramic tiled flooring.