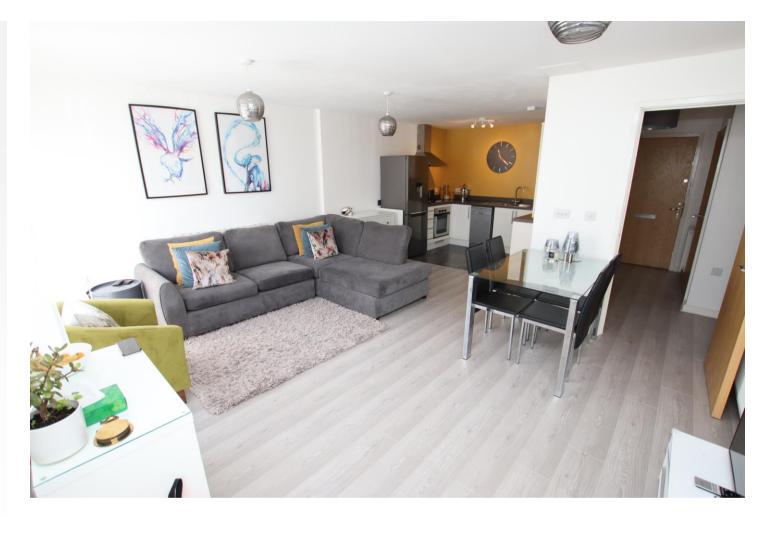

#### **Interior**

Entrance Hall Hardwood door to front, radiator, laminate flooring.

**Walk-In Storage Cupboard** 1.88m x 1.37m (6'2" x 4'6") Large walk in storage cupboard with power and light.

**Lounge/Dining Room** 4.95m x 4.32m (16'3" x 14'2") Double glazed french doors to rear, double glazed window to rear, two radiators, laminate flooring.

**Kitchen** 3.12m x 3.1m (10'3" x 10'2") Matching range of wall and base units including cupboards, drawers and worktops, stainless steel 1 1/2 bowl sink unit with drainer and mixer tap, integrated oven with gas hob and extractor hood above, plumbed for washing machine, space for fridge/freezer and dishwasher, wall mounted boiler, vinyl flooring.