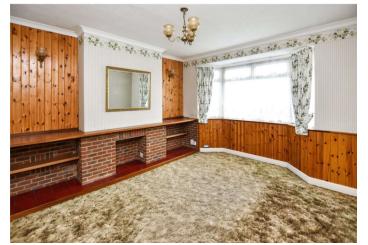

### **Interior**

Porch

**Entrance Hall** 4.34m x 2.06m (14'3" x 6'9")

**Lounge** 3.58m x 3.56m (11'9" x 11'8")

**Dining Room** 0.48m2 x 3.25m (1'7"2 x 10'8")

**Conservatory** 4.34m x 3.38m (14'3" x 11'1")

**Kitchen** 4.7m x 4.78m (15'5" x 15'8")