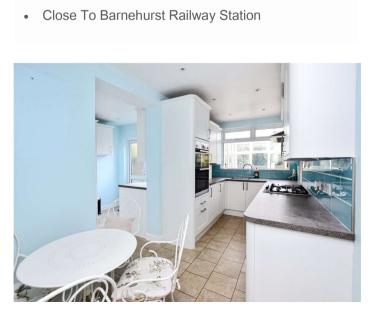

### **Interior**

Porch

**Entrance Hall** 4.34m x 2.06m (14'3" x 6'9")

**Lounge** 3.58m x 3.56m (11'9" x 11'8")

**Dining Room** 0.48m2 x 3.25m (1'7"2 x 10'8")

**Conservatory** 4.34m x 3.38m (14'3" x 11'1")

**Kitchen** 4.7m x 4.78m (15'5" x 15'8")