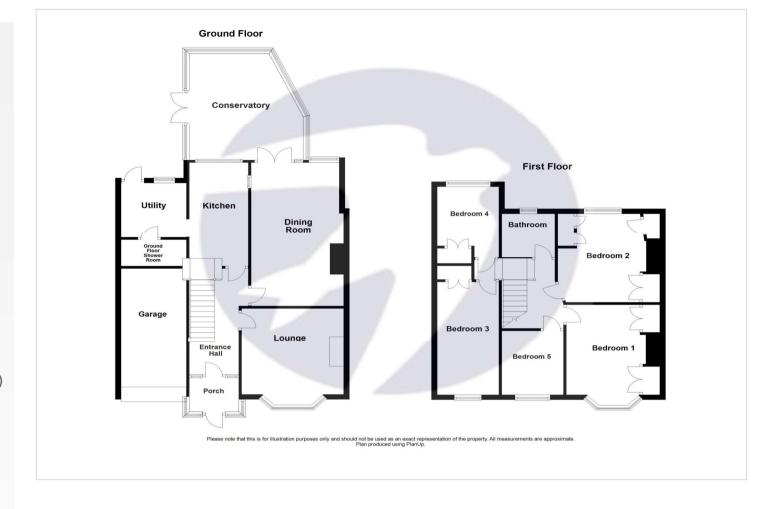

### **Interior**

Porch

**Entrance Hall** 4.34m x 2.06m (14'3" x 6'9")

**Lounge** 3.58m x 3.56m (11'9" x 11'8")

**Dining Room** 0.48m2 x 3.25m (1'7"2 x 10'8")

**Conservatory** 4.34m x 3.38m (14'3" x 11'1")

**Kitchen** 4.7m x 4.78m (15'5" x 15'8")

Utility

**Downstairs Shower Room** 2.3m x 1.1m (7'7" x 3'7")

**First Floor Landing** 2.8m x 2.4m (9'2" x 7'10")

**Bedroom 1** 3.7m x 3.28m (12'2" x 10'9")

**Bedroom 2** 3.58m x 3.58m (11'9" x 11'9")

**Bedroom 3** 5m x 2.34m (16'5" x 7'8")

**Bedroom 4** 3.23m x 2.36m (10'7" x 7'9")

**Bedroom 5** 2.36m x 2.16m (7'9" x 7'1")

**Bathroom** 1.96m x 1.93m (6'5" x 6'4")

### **Exterior**

**Front Garden** 

**Garage & Driveway** 

Rear Garden