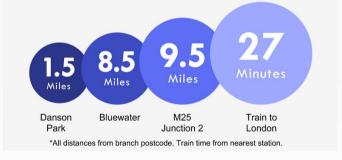

#### **Additional Information**

Bexleyheath is home to the borough's largest shopping facility, where you'll find high-street names, and supermarkets. There's a bowling alley, a cinema, Crook Log Leisure Centre, regular specialist markets and family-friendly restaurants too.

Families are also attracted to Bexleyheath for the schooling – with two of the borough's grammars and excellent primaries close by. The Red House – an Arts & Crafts property designed for the artist and socialist William Morris - is Bexleyheath's premier cultural attraction.