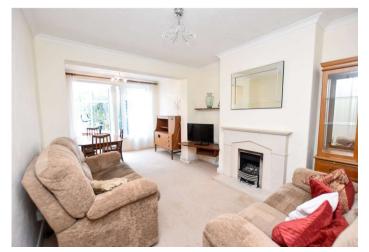

### **Interior**

Porch

**Entrance Hall** 4.34m x 2.06m (14'3" x 6'9")

**Lounge** 3.58m x 3.56m (11'9" x 11'8")

**Dining Room** 0.48m2 x 3.25m (1'7"2 x 10'8")

**Conservatory** 4.34m x 3.38m (14'3" x 11'1")

**Kitchen** 4.7m x 4.78m (15'5" x 15'8")