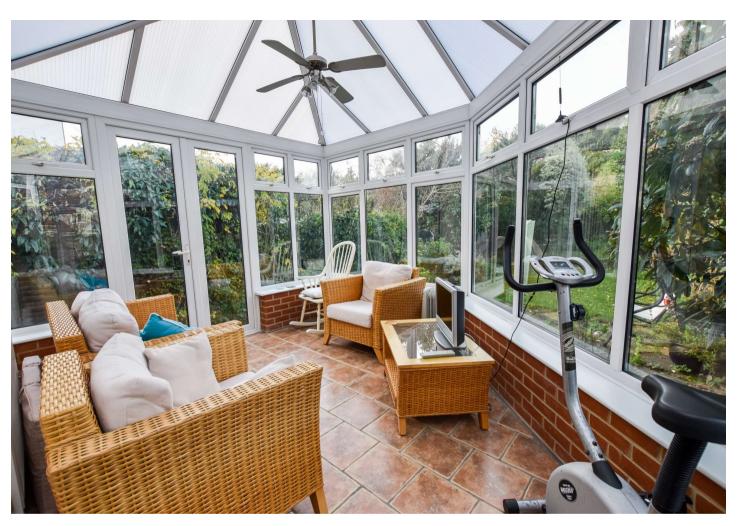

### **Interior**

Porch

**Entrance Hall** 4.34m x 2.06m (14'3" x 6'9")

**Lounge** 3.58m x 3.56m (11'9" x 11'8")

**Dining Room** 0.48m2 x 3.25m (1'7"2 x 10'8")

**Conservatory** 4.34m x 3.38m (14'3" x 11'1")

**Kitchen** 4.7m x 4.78m (15'5" x 15'8")