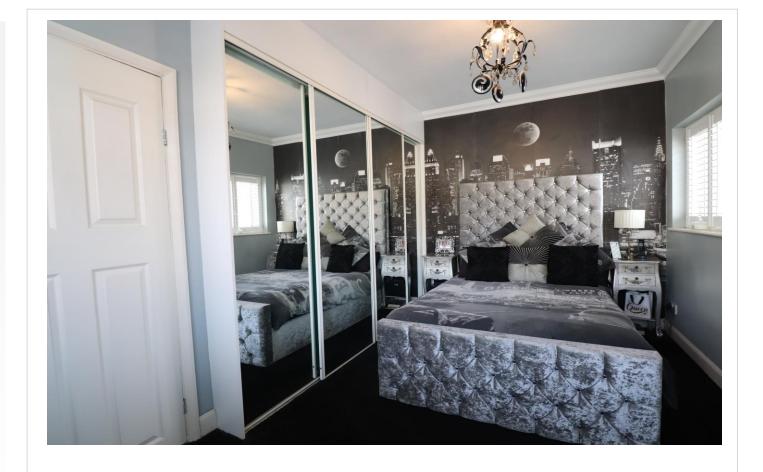

**Conservatory** 7.37m x 2.51m (24'2" x 8'3") Double glazed construction, double glazed french doors to garden, tiled floor with under floor heating, surround sound

**Bedroom 1** 3.8m x 2.67m (12'6" x 8'9") Double glazed bay window to front with fitted shutters, double glazed window to side, radiator, built in mirrored wardrobes, carpet