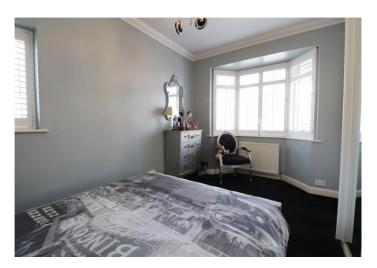

**Bedroom 2** 2.82m x 2.8m (9'3" x 9'2") Double glazed bay window to front with fitted shutters, radiator, built in mirrored wardrobes, carpet

**Bedroom 3** 2.74m x 2.41m (9' x 7'11") Double glazed window to side, radiator, built in wardrobes, carpet