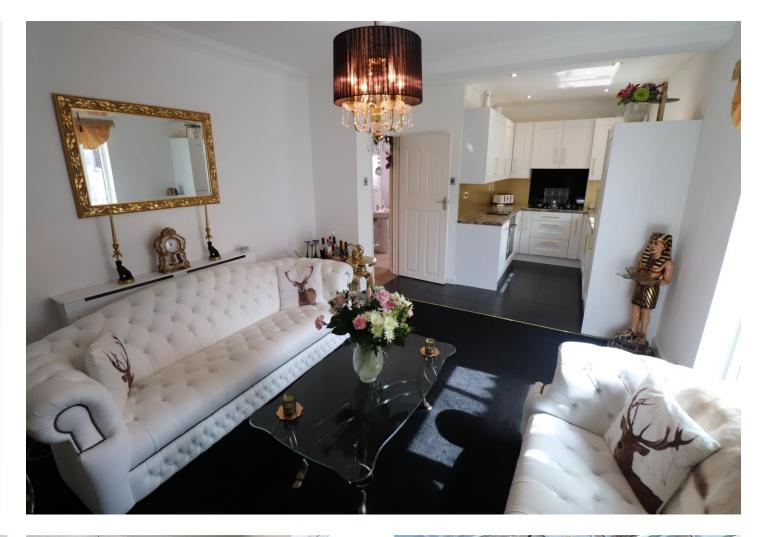

#### **Interior**

Entrance Hall Entrance door, radiator, carpet

**Lounge** 4.42m x 3.73m (14'6" x 12'3") Double glazed patio doors to rear, built in electric fire, radiator, carpet, open aspect to kitchen

**Kitchen** 2.82m x 2.24m (9'3" x 7'4") Wall and base units with work surfaces above, gold stainless steel butler sink with mixer tap, integrated oven, five ring gas hob, integrated fridge/freezer, integrated washing machine and dishwasher, tiled floor