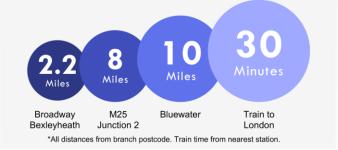

#### **Additional Information**

At the heart of Belvedere is Nuxley Village – where you'll find shops, pubs, restaurants and the Robinson Jackson branch. Explore a little further and you'll find Lesnes Abbey, with its historic monastic ruins and formal gardens, and Bostall Woods with its protected bluebell fields and ancient trees.

Belvedere residents will be a manageable walk or one stop on the train line away from Abbey Wood's forthcoming Crossrail station.