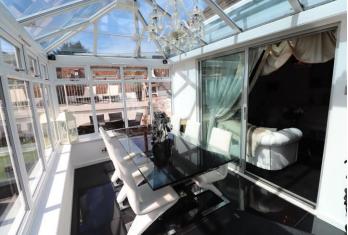

**Conservatory** 7.37m x 2.51m (24'2" x 8'3") Double glazed construction, double glazed french doors to garden, tiled floor with under floor heating, surround sound

**Bedroom 1** 3.8m x 2.67m (12'6" x 8'9") Double glazed bay window to front with fitted shutters, double glazed window to side, radiator, built in mirrored wardrobes, carpet