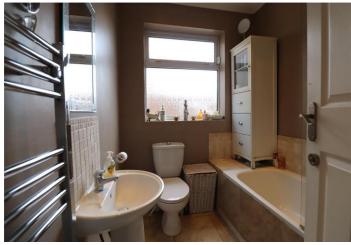

**Bathroom** Double glazed frosted window to side, low level wc, pedestal wash hand basin, panelled bath with mixer tap and shower attachment, heated towel rail, tiled floor, access to loft