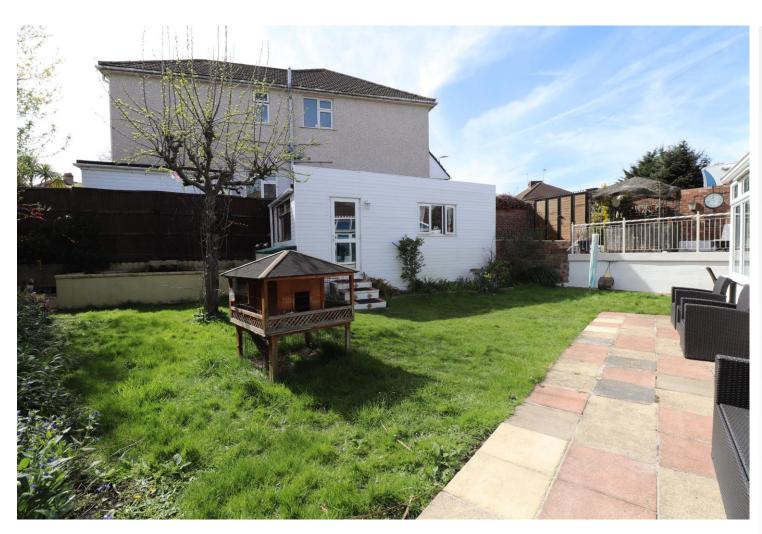

### **Exterior**

**Garden** Patio area, mainly laid to lawn, planted borders, pond, raised deck area, side access, brick built office

Garage To rear with bi-folding gates and further off street parking

Parking Off street parking to front