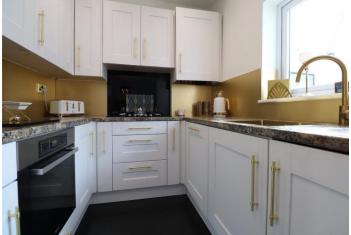

**Kitchen** 2.82m x 2.24m (9'3" x 7'4") Wall and base units with work surfaces above, gold stainless steel butler sink with mixer tap, integrated oven, five ring gas hob, integrated fridge/freezer, integrated washing machine and dishwasher, tiled floor