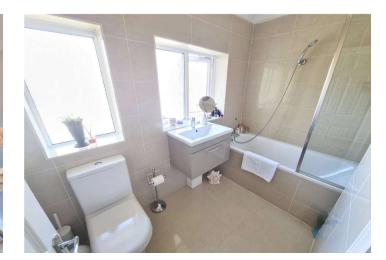

**Family Bathroom:** Fitted with a three piece suite with contrasting chrome fittings and comprising a panelled bath, wash hand basin and wc. Heated towel rail. Double glazed windows to rear.