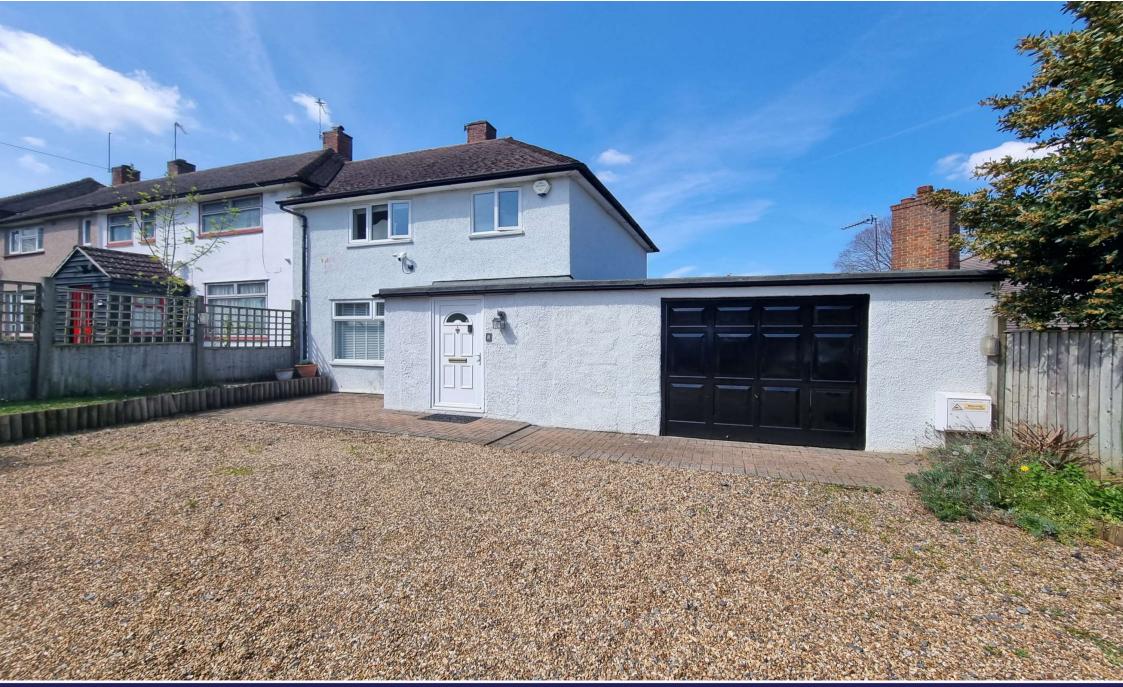

Chorley Wood Crescent | St Pauls Cray, Kent, BR5 2SD

Guide Price £425,000 - £450,000 Freehold

## **Chorley Wood Crescent** St Pauls Cray

An opportunity to purchase this well presented & stylish two/three bedroom end of terrace house close to amenities. The property enjoys a corner position with fantastic potential to extend (STPP).

#### Exterior

Rear Garden: Laid to lawn with a patio area.

Large Private Driveway: With private gates and providing off road parking for several cars

Please note that the garage is no longer suitable for a vehicle as it has been converted.