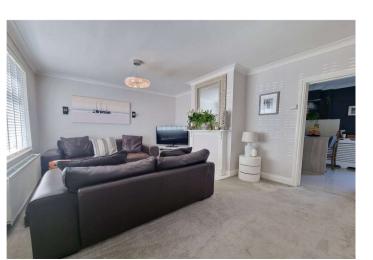

#### Interior

**Entrance Hall:** Double glazed door to front. Double glazed window to side. Laminate flooring.

**Lounge:** 5.64m x 3.7m (18'6" x 12'2") (Maximum dimensions). Double glazed window to front, stairs to first floor with understairs storage cupboard, Fireplace. Radiator and fitted carpet.