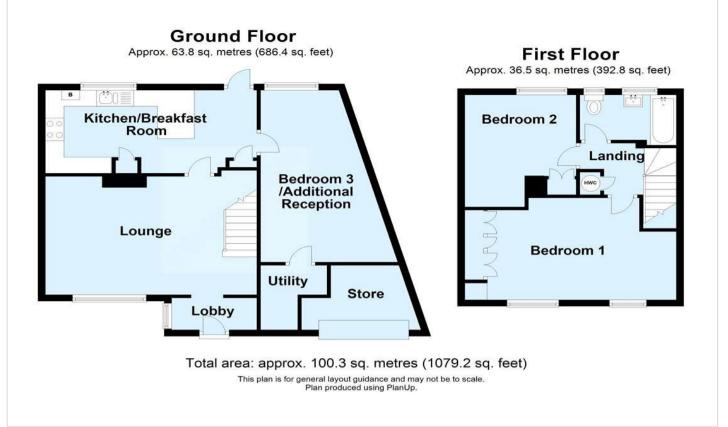

#### Interior

**Entrance Hall:** Double glazed door to front. Double glazed window to side. Laminate flooring.

**Lounge:** 5.64m x 3.7m (18'6" x 12'2") (Maximum dimensions). Double glazed window to front, stairs to first floor with understairs storage cupboard, Fireplace. Radiator and fitted carpet.

**Kitchen/Breakfast Room:** 5.64m x 2.54m (18'6" x 8'4") Fitted with a modern range of wall and base units with complimentary work surfaces. Integrated oven, gas hob and extractor canopy. Built in fridge and freezer. Space for dishwasher. Radiator. Double glazed window to front. Attractive tiled flooring.

**Bedroom 3/Additional Reception:** 5.38m x 2.92m (17'8" x 9'7") (Ground Floor) (Maximum dimensions). Double glazed window to front, radiator and fitted carpet. Access to:-

Storage/Utility Area: With space for washing machine.

**Bedroom 1:** 5.49m x 3.2m (18' x 10'6") Two double glazed windows to front, fitted wardrobes, radiator and fitted carpet.

Landing: Airing cupboard and fitted carpet.

**Bedroom 2:** 3.48m x 2.97m (11'5" x 9'9") Double glazed window to rear, built in cupboard, radiator and fitted carpet.

**Family Bathroom:** Fitted with a three piece suite with contrasting chrome fittings and comprising a panelled bath, wash hand basin and wc. Heated towel rail. Double glazed windows to rear.