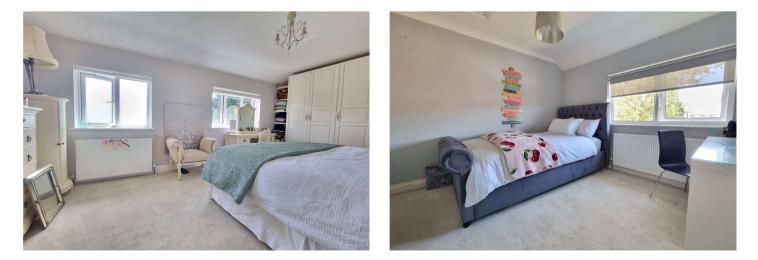

**Bedroom 1:** 5.49m x 3.2m (18' x 10'6") Two double glazed windows to front, fitted wardrobes, radiator and fitted carpet.

Landing: Airing cupboard and fitted carpet.

**Bedroom 2:** 3.48m x 2.97m (11'5" x 9'9") Double glazed window to rear, built in cupboard, radiator and fitted carpet.