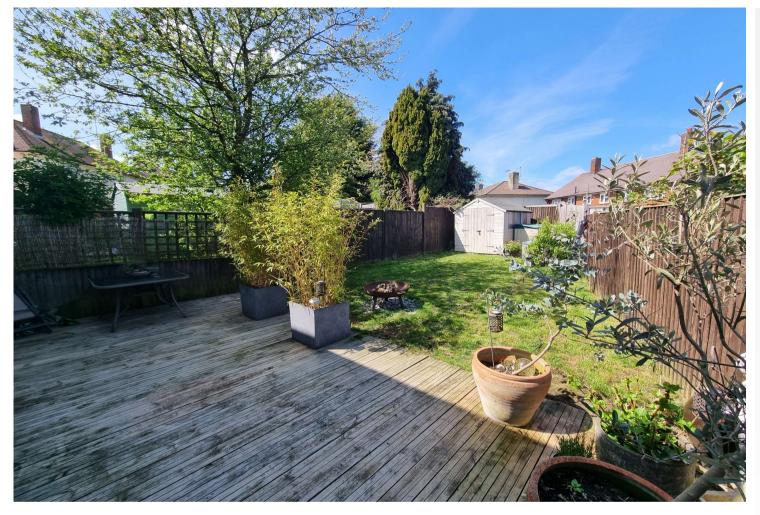

#### Exterior

Rear Garden: Laid to lawn with a patio area.

Large Private Driveway: With private gates and providing off road parking for several cars

Please note that the garage is no longer suitable for a vehicle as it has been converted.