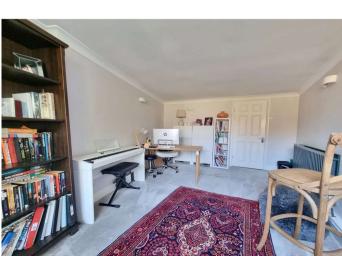

**Bedroom 3/Additional Reception:** 5.38m x 2.92m (17'8" x 9'7") (Ground Floor) (Maximum dimensions). Double glazed window to front, radiator and fitted carpet. Access to:-

Storage/Utility Area: With space for washing machine.