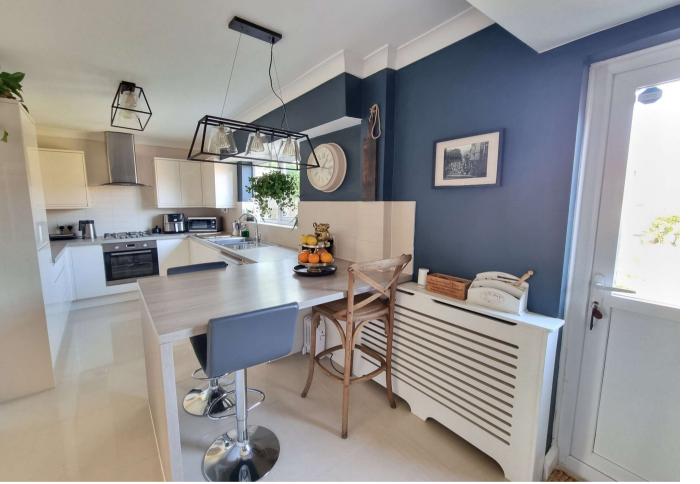

**Kitchen/Breakfast Room:** 5.64m x 2.54m (18'6" x 8'4") Fitted with a modern range of wall and base units with complimentary work surfaces. Integrated oven, gas hob and extractor canopy. Built in fridge and freezer. Space for dishwasher. Radiator. Double glazed window to front. Attractive tiled flooring.