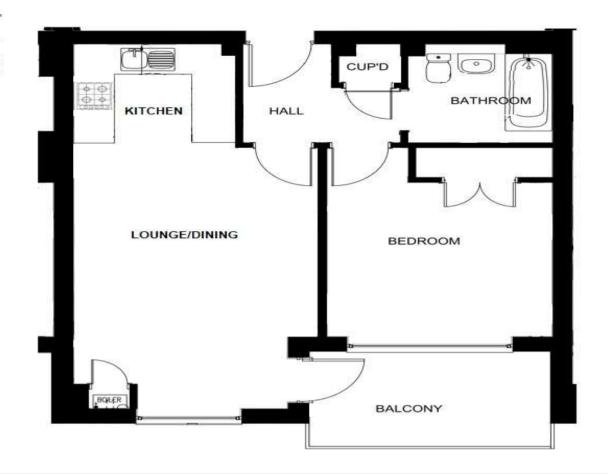

#### Interior

Entrance Hall: Telephone entry system. Storage cupboard. Radiator. Carpet.

**Open Plan Living:** 8.15m (26'9") x 3.56m (11'8") x 2.34m (7'8")

Living Area: Double glazed window to front. Double glazed door to side leading to South facing balcony. Storage cupboard housing boiler. Carpet.

Kitchen Area: Range of matching wall and base units with complimentary work surface over. Stainless steel sink. Integrated electric oven, hob and extractor. Integrated dishwasher. Integrated fridge freezer. Integrated washer/dryer. Spotlights. Vinyl flooring.

**Bedroom One:** 4.34m x 3.43m (14'3" x 11'3") Double glazed window to front. Built in wardrobes. Radiator. Carpet.

**Bathroom:** 2.36m x 2.2m (7'9" x 7'3") Low level WC. Wash hand basin. Panelled bath with shower over. Heated towel rail. Part tiled walls. Spotlights. Vinyl flooring. Extractor fan.

#### **Exterior**

Private balcony: 12'0 x 7'0 South-facing. Overlooking greenery. Allocated parking - underground gated entry.

Additional Information Dartford Borough Council - Tax Band C

Total floor area: 50 sq. metres