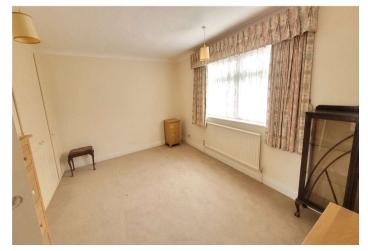

#### Interior

**Entrance Hall:** Double glazed door to side. Fitted carpet. Stairs to first floor landing with under stairs storage cupboard. Storage cupboard housing central heating boiler.

**Lounge/Dining Room:** 7.67m x 4.01m (25'2" x 13'2") Dual aspect double glazed window to front and double glazed sliding patio doors opening onto rear garden. Feature fireplace and fitted carpet.