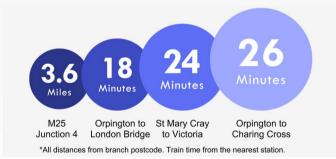

#### **Additional Information**

The property is situated conveniently for amenities in Orpington & Green Street Green High Streets alike as well as Orpington & Chelsfield Stations. The property is also ideal for several popular Schools including Warren Road & St Olaves.