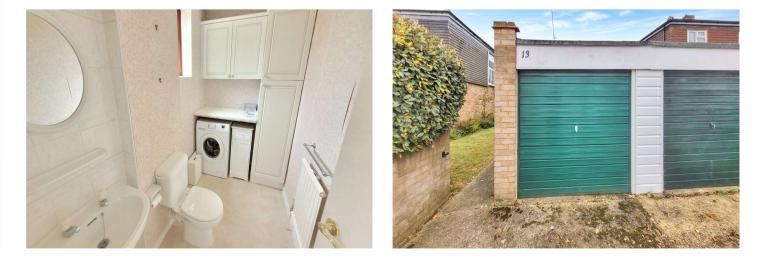

**Ground Floor Cloakroom/Utility:** With a range of storage units and washing machine. Wc and pedestal wash hand basin. Double glazed window to side.

Landing: Fitted carpet. Large double glazed window to front and double glazed window to side.

Garage: With up and over door.