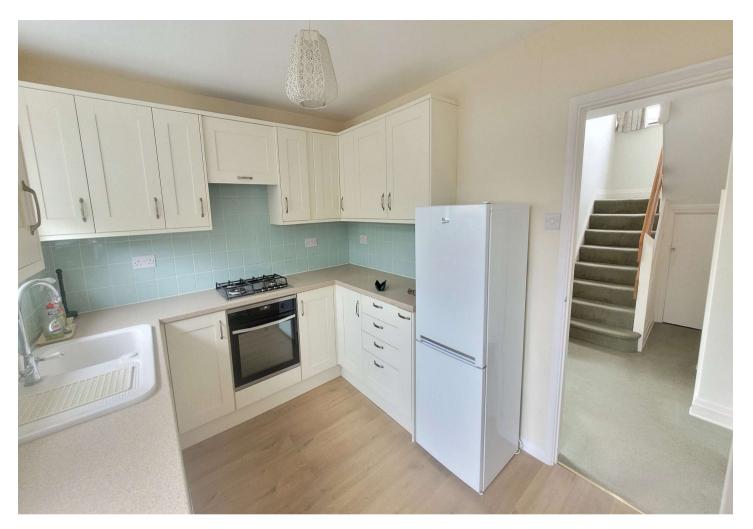

**Kitchen:** 11/01 x 2.67m (11/01 x 8'9") Fitted with a matching range of wall and base units with contrasting work surfaces, sink unit with drainer and mixer tap, attractive tiled splashbacks. Built in oven with gas hob and extractor. Fridge/freezer and dishwasher. Wood laminate flooring. Double glazed window to rear and double glazed door providing further access to rear garden.