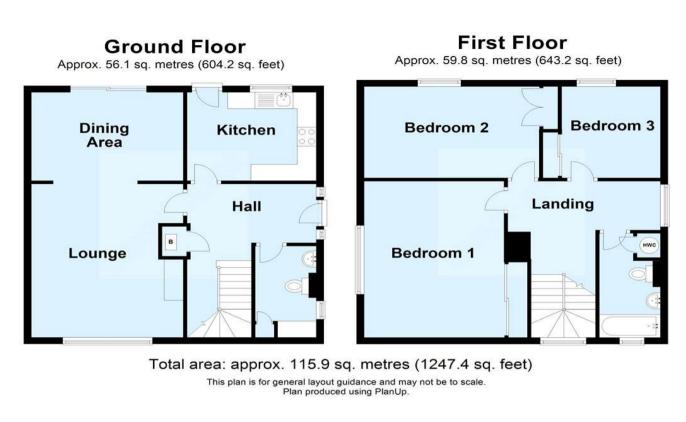

#### Interior

**Entrance Hall:** Double glazed door to side. Fitted carpet. Stairs to first floor landing with under stairs storage cupboard. Storage cupboard housing central heating boiler.

**Lounge/Dining Room:** 7.67m x 4.01m (25'2" x 13'2") Dual aspect double glazed window to front and double glazed sliding patio doors opening onto rear garden. Feature fireplace and fitted carpet.

**Kitchen:** 11/01 x 2.67m (11/01 x 8'9") Fitted with a matching range of wall and base units with contrasting work surfaces, sink unit with drainer and mixer tap, attractive tiled splashbacks. Built in oven with gas hob and extractor. Fridge/freezer and dishwasher. Wood laminate flooring. Double glazed window to rear and double glazed door providing further access to rear garden.

**Ground Floor Cloakroom/Utility:** With a range of storage units and washing machine. Wc and pedestal wash hand basin. Double glazed window to side.

Landing: Fitted carpet. Large double glazed window to front and double glazed window to side.

**Bedroom 1:** 4.78m x 3.6m (15'8" x 11'10") Double glazed window to front, radiator and fitted carpet. Built in wardrobes.

**Bedroom 2:** 4.52m x 9.01 (14'10" x 9.01) Double glazed window to rear, radiator and fitted carpet. Built in wardrobes.

**Bedroom 3:** 2.8m x 2.6m (9'2" x 8'6") Double glazed window to front, radiator and fitted carpet. Built in wardrobes.

**Bathroom:** Fitted with a matching three piece suite comprising wc with push button cistern, pedestal wash hand basin and panelled bath with shower attachment. Double glazed window to front. Radiator and tiled walls.