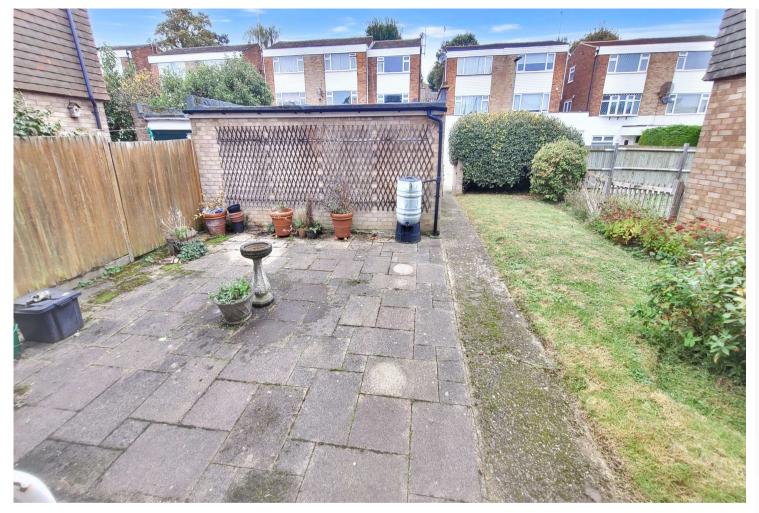

### Exterior

Pleasant Front Garden: Mainly lawn with plant borders.

Attached garden building accessed from both front and rear gardens.

Rear Garden: Easy to maintain with lawn area and patio. Rear access leading to:-