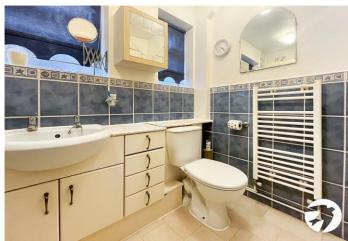

#### **Entrance Hall**

Kitchen 3.6m x 2.13m (11'10" x 7') Lounge Diner 3.5m x 7.75m (11'6" x 25'5") Shower Room 2.46m x 1.68m (8'1" x 5'6") Bedroom One 3.66m x 3.3m (12' x 10'10") Bedroom Two 3.8m x 2.36m (12'6" x 7'9") Bedroom Three 3.38m x 2.62m (11'1" x 8'7")