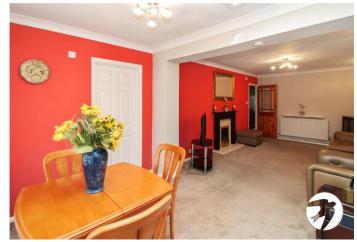

## Accommodation

#### **Entrance Hall**

Kitchen 3.6m x 2.13m (11'10" x 7') Lounge Diner 3.5m x 7.75m (11'6" x 25'5") Shower Room 2.46m x 1.68m (8'1" x 5'6") Bedroom One 3.66m x 3.3m (12' x 10'10") Bedroom Two 3.8m x 2.36m (12'6" x 7'9") Bedroom Three 3.38m x 2.62m (11'1" x 8'7")