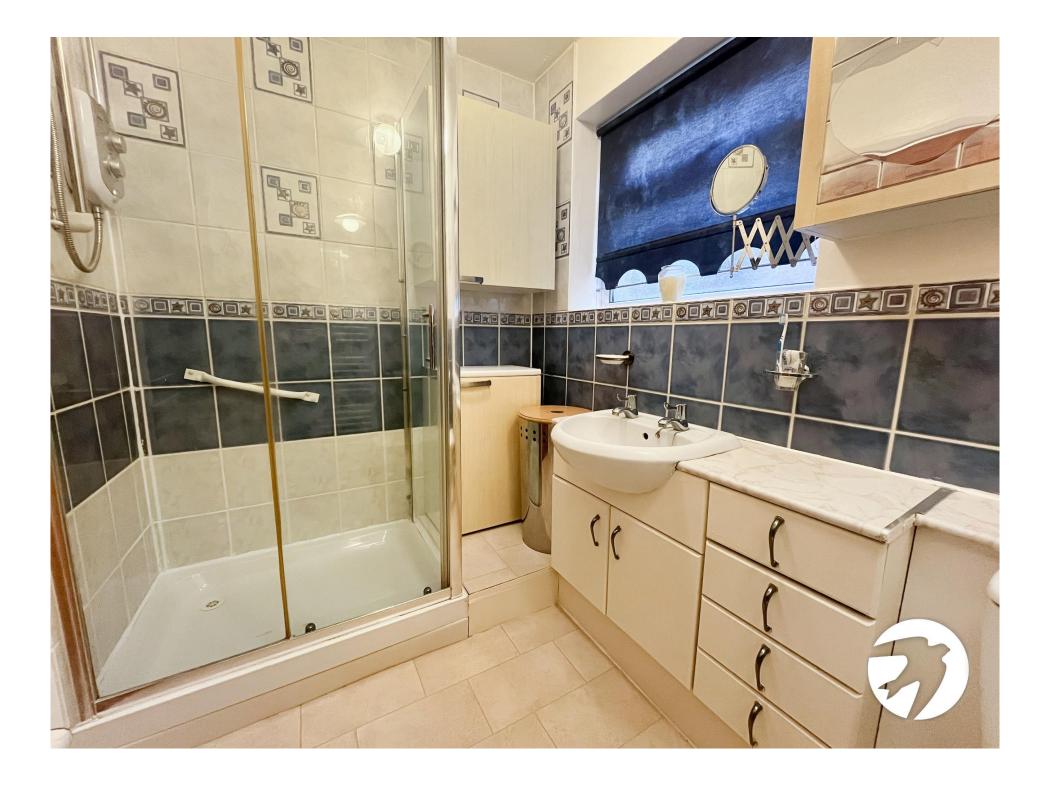

#### **Entrance Hall**

Kitchen 3.6m x 2.13m (11'10" x 7') Lounge Diner 3.5m x 7.75m (11'6" x 25'5") Shower Room 2.46m x 1.68m (8'1" x 5'6") Bedroom One 3.66m x 3.3m (12' x 10'10") Bedroom Two 3.8m x 2.36m (12'6" x 7'9") Bedroom Three 3.38m x 2.62m (11'1" x 8'7")