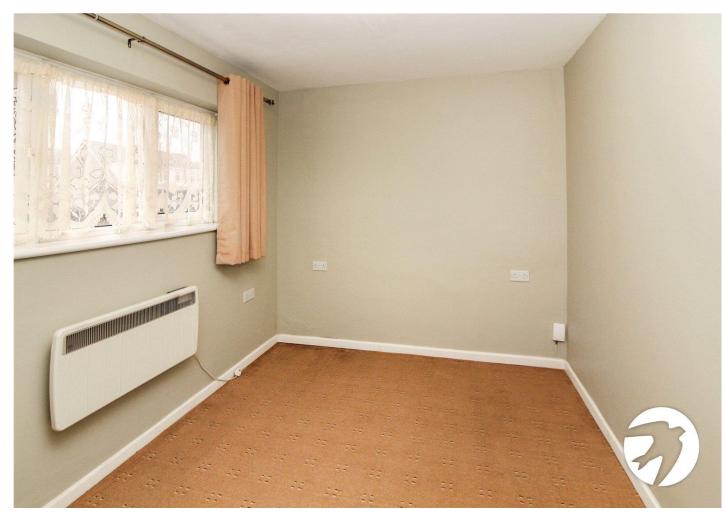

#### **Entrance Hall**

Kitchen 3.6m x 2.13m (11'10" x 7') Lounge Diner 3.5m x 7.75m (11'6" x 25'5") Shower Room 2.46m x 1.68m (8'1" x 5'6") Bedroom One 3.66m x 3.3m (12' x 10'10") Bedroom Two 3.8m x 2.36m (12'6" x 7'9") Bedroom Three 3.38m x 2.62m (11'1" x 8'7")