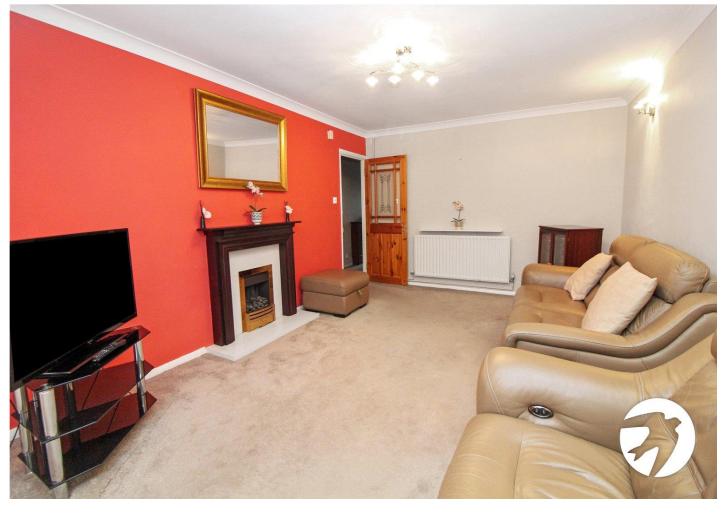

## Accommodation

#### **Entrance Hall**

Kitchen 3.6m x 2.13m (11'10" x 7') Lounge Diner 3.5m x 7.75m (11'6" x 25'5") Shower Room 2.46m x 1.68m (8'1" x 5'6") Bedroom One 3.66m x 3.3m (12' x 10'10") Bedroom Two 3.8m x 2.36m (12'6" x 7'9") Bedroom Three 3.38m x 2.62m (11'1" x 8'7")