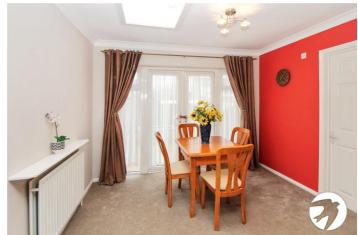

#### **Entrance Hall**

Kitchen 3.6m x 2.13m (11'10" x 7') Lounge Diner 3.5m x 7.75m (11'6" x 25'5") Shower Room 2.46m x 1.68m (8'1" x 5'6") Bedroom One 3.66m x 3.3m (12' x 10'10") Bedroom Two 3.8m x 2.36m (12'6" x 7'9") Bedroom Three 3.38m x 2.62m (11'1" x 8'7")