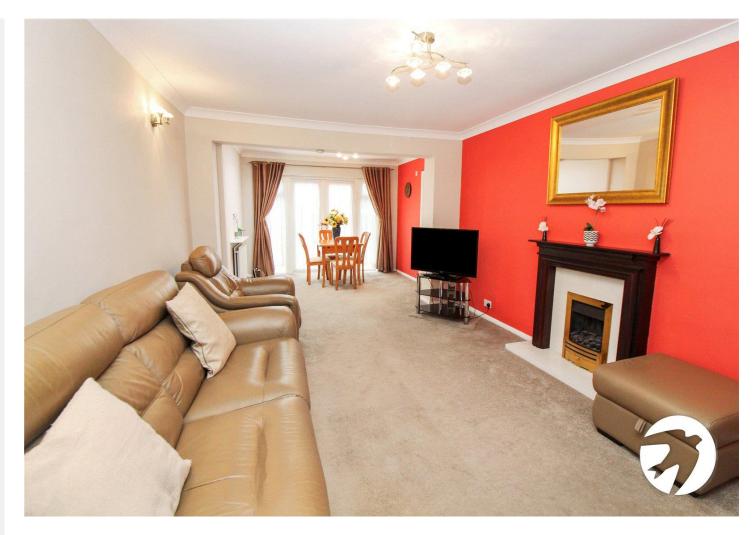

#### **Entrance Hall**

Kitchen 3.6m x 2.13m (11'10" x 7') Lounge Diner 3.5m x 7.75m (11'6" x 25'5") Shower Room 2.46m x 1.68m (8'1" x 5'6") Bedroom One 3.66m x 3.3m (12' x 10'10") Bedroom Two 3.8m x 2.36m (12'6" x 7'9") Bedroom Three 3.38m x 2.62m (11'1" x 8'7")