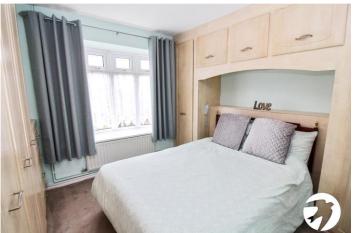

## Accommodation

#### **Entrance Hall**

Kitchen 3.6m x 2.13m (11'10" x 7') Lounge Diner 3.5m x 7.75m (11'6" x 25'5") Shower Room 2.46m x 1.68m (8'1" x 5'6") Bedroom One 3.66m x 3.3m (12' x 10'10") Bedroom Two 3.8m x 2.36m (12'6" x 7'9") Bedroom Three 3.38m x 2.62m (11'1" x 8'7")