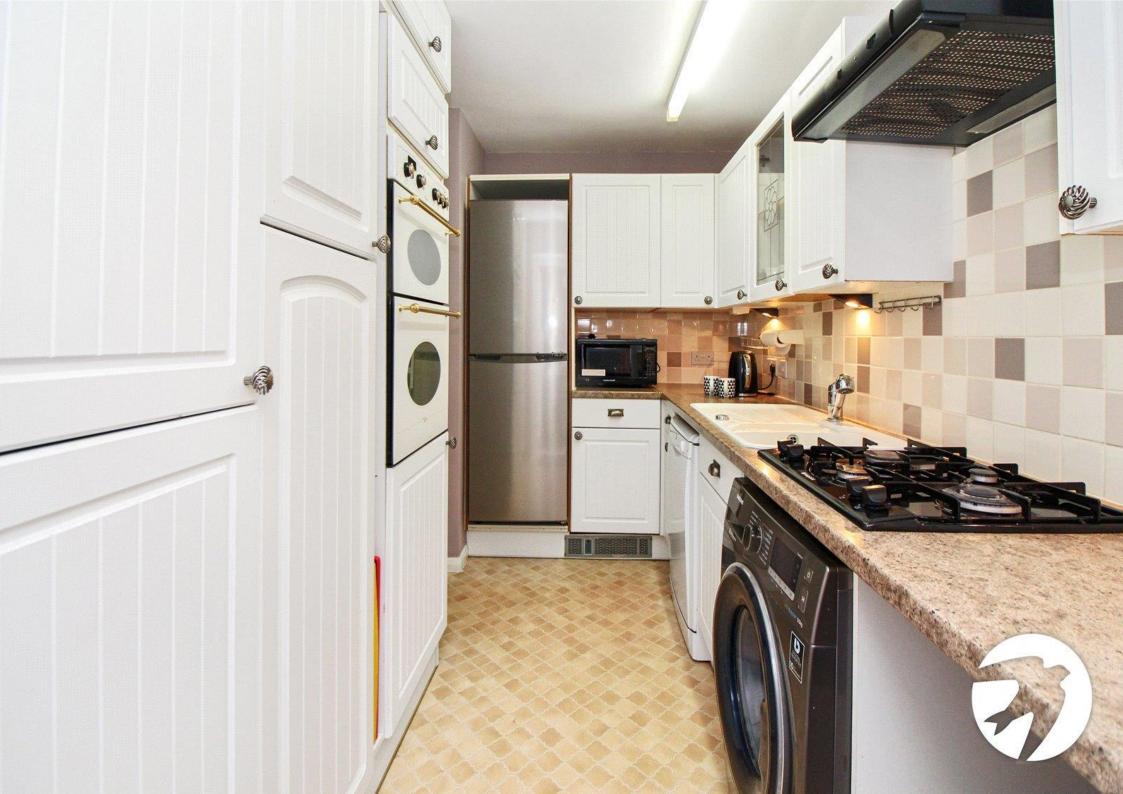

#### **Entrance Hall**

Kitchen 3.6m x 2.13m (11'10" x 7') Lounge Diner 3.5m x 7.75m (11'6" x 25'5") Shower Room 2.46m x 1.68m (8'1" x 5'6") Bedroom One 3.66m x 3.3m (12' x 10'10") Bedroom Two 3.8m x 2.36m (12'6" x 7'9") Bedroom Three 3.38m x 2.62m (11'1" x 8'7")