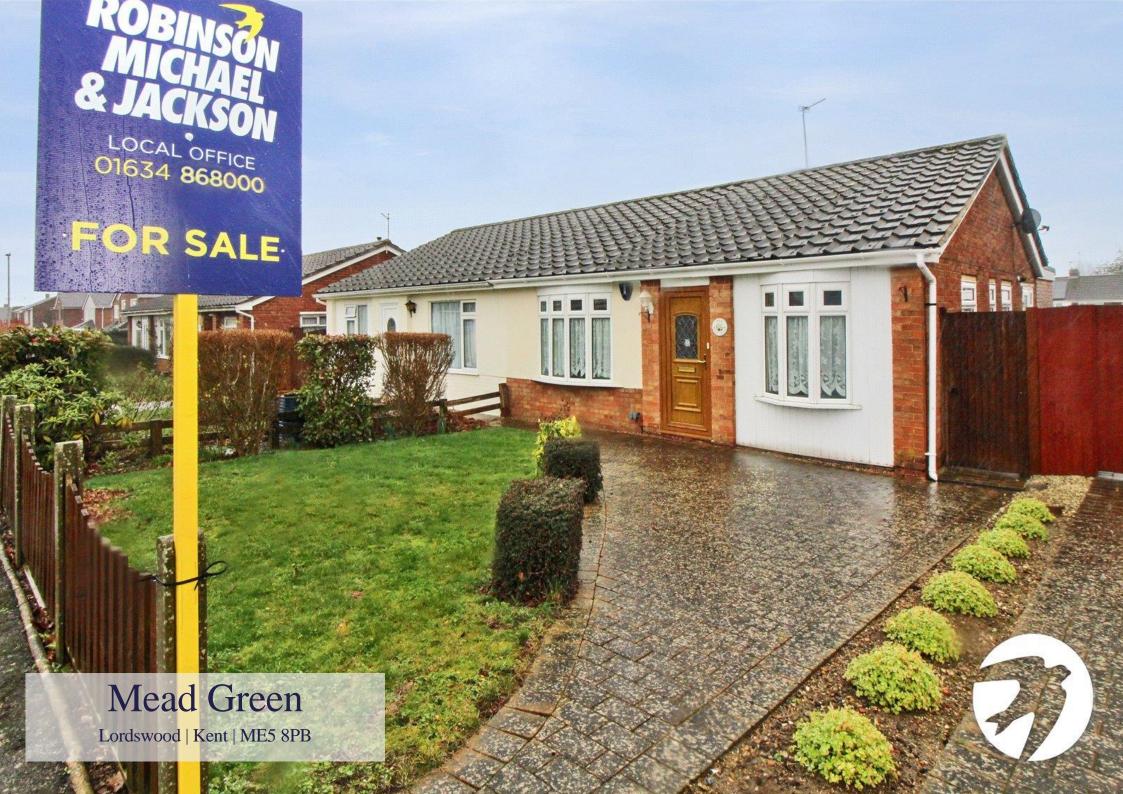

## Mead Green Lordswood, Kent, ME5 8PB

## £330,000 to £350,000 Freehold

This beautifully presented three bedroom semi detached bungalow is offered to the market with no forward chain! Located in the perfect position, set back off the road in a quiet cul-de-sac.

## Benefitting from:

- No chain
- Three double bedrooms
- Extended to the rear
- Well presented throughout
- Front and rear gardens
- Detached garage
- Council Tax: C
- EPC Rating: D