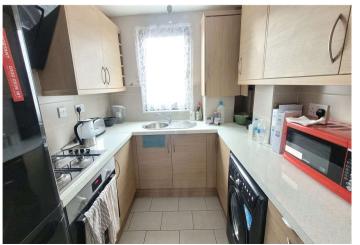

**Kitchen:** 2.34m x 2.34m (7'8" x 7'8") Fitted with a matching range of wall and base units with work surfaces. Integrated oven, gas hob and extractor. Stainless steel sink unit with drainer and mixer tap. Double glazed window to rear.