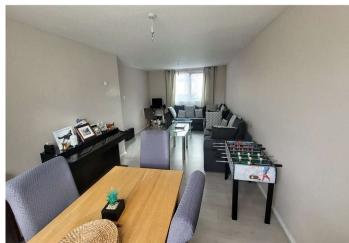

#### Interior

**Entrance Hall:** Door to front. Wood laminate flooring. Radiator. Stairs leading to first floor.

**Lounge/Dining Room:** 7.42m x 3.89m (24'4" x 12'9") Double glazed window to front and rear. Radiator and wood laminate flooring.