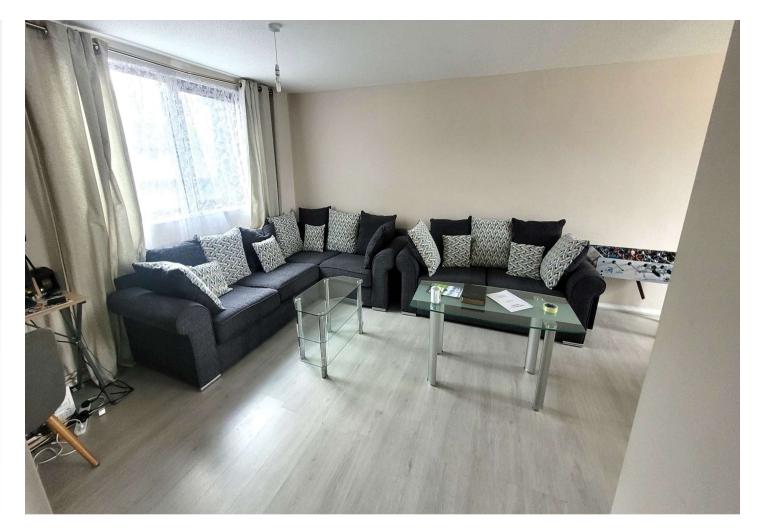

#### Interior

**Entrance Hall:** Door to front. Wood laminate flooring. Radiator. Stairs leading to first floor.

**Lounge/Dining Room:** 7.42m x 3.89m (24'4" x 12'9") Double glazed window to front and rear. Radiator and wood laminate flooring.