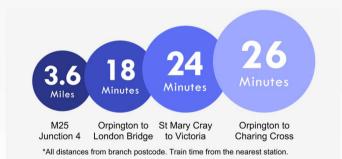

ed window to rear. Radiator and wood laminate flooring.

**Bathroom:** Comprising panelled bath with shower and glass shower screen over, wash hand basin. Chrome heated towel rail. Double glazed skylight.

Separate WC: Double glazed window to rear, WC.

# New to Market Property awaiting floorplan







## Exterior

The vendor has advised us that there is an allocated parking space located on Hythe Close.

#### **Additional Information**

Original Lease Term: Tbc

Unexpired Lease: Approx 94 years

Current Ground Rent: Approx £471.19 per annum

Next Ground Rent review date: tbc

Current Service Charge: Approx £8.55 per month

Please note these charges may be subject to reviews and should be verified by your solicitor.

### **Property Location**

Sandway Road, St Mary Cray, Kent, BR5 3TA





### FOR MORE INFORMATION CONTACT US TODAY.

01689 833322

Robinson Jackson 292 High Street, Orpington, Kent BR6 ONF

orpington@robinson-jackson.com

These particulars do not form part of an offer or contract and must not be relied upon as statements or representation of fact. Any areas, measurements, journey times or distances are approximate. The text, images, photographs and plans are for guidance only and are not necessarily comprehensive. It should not be assumed that the property has all necessary planning, building regulation or other consents and we have not tested any services, equipment or facilities. References to tenure are based on information supplied by the seller. Buyer should verify all information themselves by inspection or otherwise prior to a legal commitment to purch