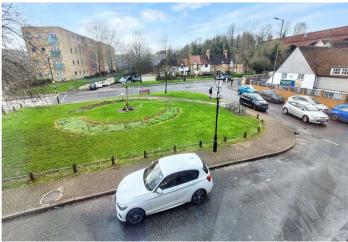

ood laminate flooring.

**Kitchen:** 2.34m x 2.34m (7'8" x 7'8") Fitted with a matching range of wall and base units with work surfaces. Integrated oven, gas hob and extractor. Stainless steel sink unit with drainer and mixer tap. Double glazed window to rear.

Landing: Wood laminate flooring. Access to loft.

**Bedroom 1:** 4.75m x 2.57m (15'7" x 8'5") Double glazed window to front. Fitted wardrobes. Radiator and wood laminate flooring.

**Bedroom 2:** 3.43m x 2.72m (11'3" x 8'11") Double glazed window to rear. Radiator and wood laminate flooring.

**Bathroom:** Comprising panelled bath with shower and glass shower screen over, wash hand basin. Chrome heated towel rail. Double glazed skylight.

Separate WC: Double glazed window to rear, WC.

# New to Market Property awaiting floorplan







## Exterior

The vendor has advised us that there is an allocated parking space located on Hythe Close.

#### **Additional Information**

Original Lease Term: Tbc

Unexpired Lease: Approx 94 years

Current Ground Rent: Approx £471.19 per annum

Next Ground Rent review date: tbc

Current Service Charge: Approx £8.55 per month

Please note these charges may be subject to reviews and should be verified by your solicitor.

### **Property Location**

Sandway Road, St Mary Cray, Kent, BR5 3TA





### FOR MORE INFORMATION CONTACT US TODAY.

01689 833322

Robinson Jackson 292 High Street, Orpington, Kent BR6 ONF

orpington@robinson-jackson.com

These particulars do not form part of an offer or contract and must not be relied upon as statements or representation of fact. Any areas, measurement