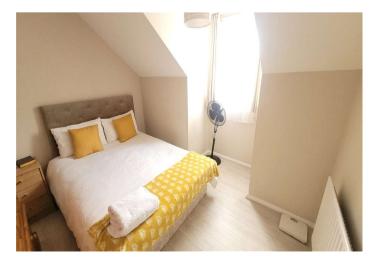

Landing: Wood laminate flooring. Access to loft.

**Bedroom 1:** 4.75m x 2.57m (15'7" x 8'5") Double glazed window to front. Fitted wardrobes. Radiator and wood laminate flooring.

**Bedroom 2:** 3.43m x 2.72m (11'3" x 8'11") Double glazed window to rear. Radiator and wood laminate flooring.