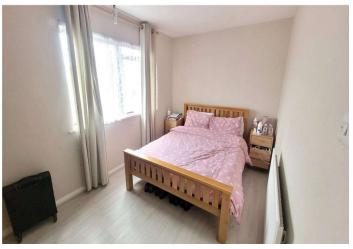

Landing: Wood laminate flooring. Access to loft.

**Bedroom 1:** 4.75m x 2.57m (15'7" x 8'5") Double glazed window to front. Fitted wardrobes. Radiator and wood laminate flooring.

**Bedroom 2:** 3.43m x 2.72m (11'3" x 8'11") Double glazed window to rear. Radiator and wood laminate flooring.