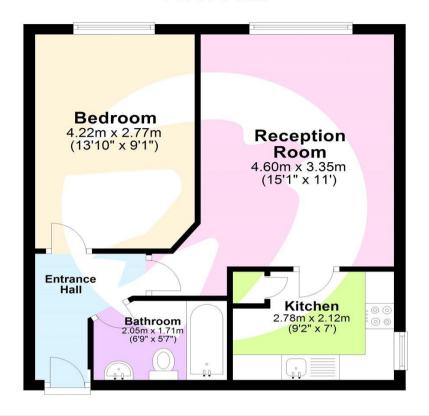

#### Floor Plan

## **Interior**

ENTRANCE HALL: Wooden front door, laminate flooring, electric wall heater.

**RECEPTION ROOM:** 4.60m x 3.35m (15'1" x 11') Single glazed window to rear, electric wall heater, laminate flooring,

**KITCHEN:** 2.78m x 2.12m (9'1" x 6'11") Single glazed window to side, range of wall and base units, stainless steel sink unit with mixer tap, cooker, 4 ring electric hob, plumbing for washing machine, storage cupboard, tiled floor, splash back wall tiling.

**BEDROOM:** 4.22m x 2.77m (13'10" x 9'1") Single glazed window to rear, electric wall heater, fitted carpet.

**BATHROOM:** 2.05m x 1.71m (6'9" x 5'7") 3 piece suite, panel enclosed bath with mixer tap and shower over, pedestal wash hand basin, low level WC, tiled floor and tiled walls.