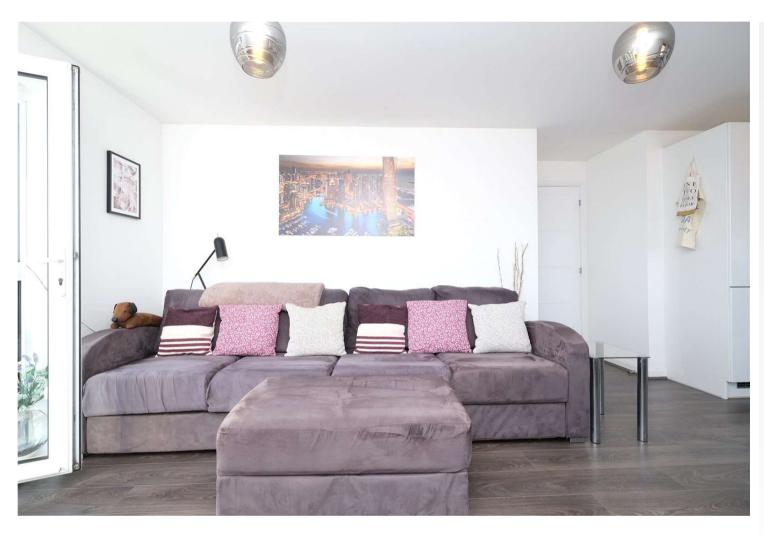

#### **Interior**

**Entrance Hall** Double glazed window. Telephone entry. Storage cupboard. Radiator. Laminate flooring.

Open Plan Living 6.55m x 4.4m (21'6" x 14'5")

Double glazed window to side. Double glazed doors to balcony. Range of matching wall and base units with complimentary work surface over. Integrated electric oven, induction hob and extractor. Integrated fridge freezer, washing machine and dishwasher.