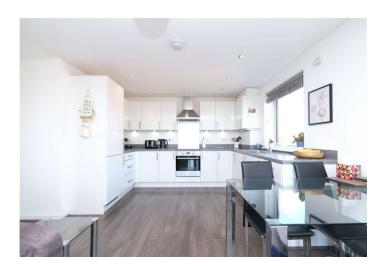

#### **Interior**

**Entrance Hall** Double glazed window. Telephone entry. Storage cupboard. Radiator. Laminate flooring.

Open Plan Living 6.55m x 4.4m (21'6" x 14'5")

Double glazed window to side. Double glazed doors to balcony. Range of matching wall and base units with complimentary work surface over. Integrated electric oven, induction hob and extractor. Integrated fridge freezer, washing machine and dishwasher.