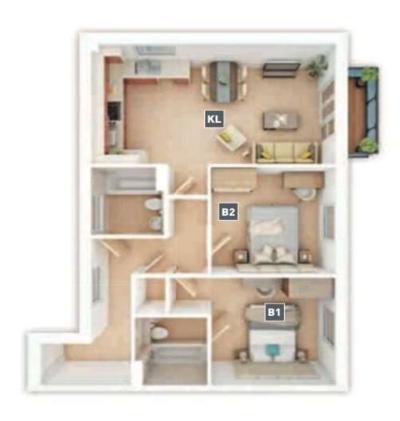

#### **Interior**

**Entrance Hall** Double glazed window. Telephone entry. Storage cupboard. Radiator. Laminate flooring.

Open Plan Living 6.55m x 4.4m (21'6" x 14'5")

Double glazed window to side. Double glazed doors to balcony. Range of matching wall and base units with complimentary work surface over. Integrated electric oven, induction hob and extractor. Integrated fridge freezer, washing machine and dishwasher.

**Bedroom One** 4.34m x 3.1m (14'3" x 10'2") Double glazed window. Radiator. Carpet.

Radiator. Laminate flooring.

**Ensuite Bathroom** Low level WC. Floating wash hand basin with local tiling. Panelled bath with fitted shower and shower screen. Radiator. Vinyl flooring.

**Bedroom Two** 3.2m x 3.12m (10'6" x 10'3") Double glazed window. Fitted wardrobes. Carpet.

**Bathroom** Double glazed frosted window. Low level WC. Floating wash hand basin. Panelled bath with fitted shower and shower screen. Heated towel rail. Vinyl flooring.

### **Additional Information**

Dartford Borough Council - Tax Band D

The boiler is located in the Kitchen

Total floor area: 66 sq. metres