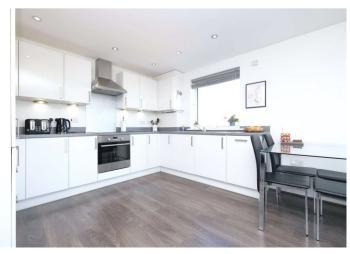

#### **Interior**

**Entrance Hall** Double glazed window. Telephone entry. Storage cupboard. Radiator. Laminate flooring.

Open Plan Living 6.55m x 4.4m (21'6" x 14'5")

Double glazed window to side. Double glazed doors to balcony. Range of matching wall and base units with complimentary work surface over. Integrated electric oven, induction hob and extractor. Integrated fridge freezer, washing machine and dishwasher.