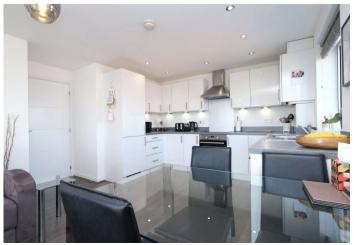

#### **Interior**

**Entrance Hall** Double glazed window. Telephone entry. Storage cupboard. Radiator. Laminate flooring.

Open Plan Living 6.55m x 4.4m (21'6" x 14'5")

Double glazed window to side. Double glazed doors to balcony. Range of matching wall and base units with complimentary work surface over. Integrated electric oven, induction hob and extractor. Integrated fridge freezer, washing machine and dishwasher.