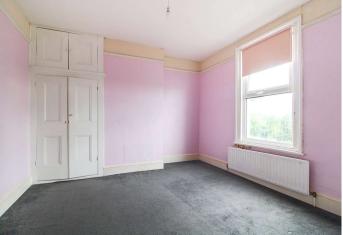

Landing Access to loft. Carpet.

**Bedroom One** 3.5m x 3.45m (11'6" x 11'4") Double glazed window to front. Radiator. Carpet.

**Bedroom Two** 3.45m x 3.45m (11'4" x 11'4") Double glazed window to rear. Cupboard. Carpet.