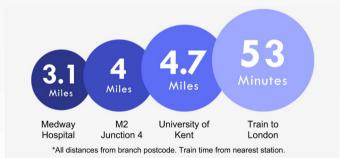

# **Property Features**

- 860 Square Feet
- 0.65 Miles to Gillingham Train Station
- Potential to Extend (subject to consents)
- Upstairs Bathroom
- No Chain
- Ideal First Time Buy or Buy to Let
- Viewing Recommended