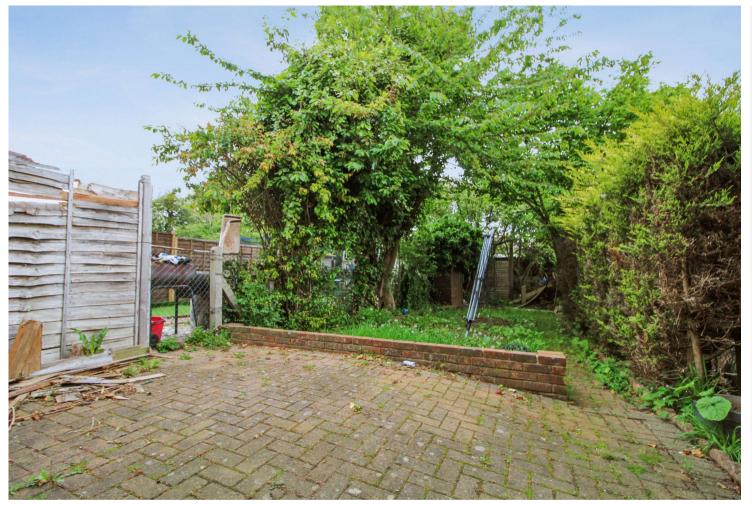

. Radiator. Carpet.

**Bedroom Two** 3.45m x 3.45m (11'4" x 11'4") Double glazed window to rear. Cupboard. Carpet.

**Bedroom Three** 2.2m x 1.6m (7'3" x 5'3") Double glazed window to front. Radiator. Carpet.

**Bathroom** 1.65m x 1.6m (5'5" x 5'3") Double glazed window to rear. Low level WC. Pedestal hand wash basin. Panelled bath with shower attachment over.



#### Total area: approx. 860.0 sq. feet

Please be advised this plan is offered for marketing purposes only. It can not be relied upon for exact or precise measurements, angles, window or door openings. Whilst every effort is made to ensure the accuracy the company or provider accepts no responsibility for the content. Plan produced using PlanUp.

### Exterior

Rear Garden 17.98m (59') Mainly laid to lawn. Block paved patio.







### **Property Location**

Valley Road, Gillingham, Kent, ME7 2EU





#### **Additional Information**

Rainham and Gillingham lie in Medway, both being circled by charming semi-rural villages. There are several shopping destinations for residents, including Hempstead Valley Shopping Centre and Gillingham Business Retail Park, as well as an abundance of local pubs and restaurants. Both towns are served by well-respected schools, including Rainham Mark Grammar. Rainham and Gillingham have oodles of open space and facilities, including Capstone Country Park, Berengrave Nature Reserve, Riverside Country Park, the Silver Blades Ice Rink, the Ski & Snowboard centre and Great Lines Heritage Park

#### FOR MORE INFORMATION CONTACT US TODAY.

Lee Franklin - Branch Manager 01634 263000 Robinson M