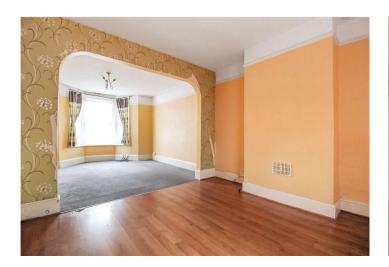

#### Interior

Porch Door to front.

Entrance Hall Stairs to first floor.

Lounge 4.37m x 3.48m (14'4" x 11'5") Double glazed bay window to front. Radiator. Carpet.

**Dining Room** 3.43m x 3.4m (11'3" x 11'2") Double glazed window to rear. Radiator. Laminate flooring.