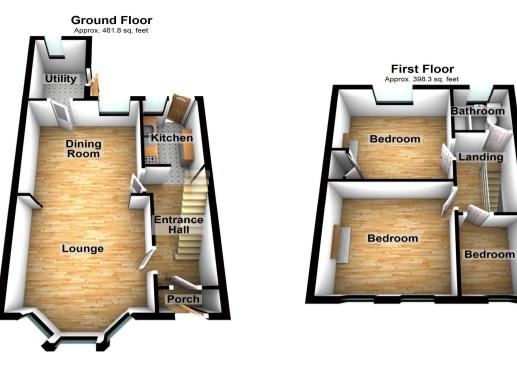

#### Interior

Porch Door to front.

Entrance Hall Stairs to first floor.

Lounge 4.37m x 3.48m (14'4" x 11'5") Double glazed bay window to front. Radiator. Carpet.

**Dining Room** 3.43m x 3.4m (11'3" x 11'2") Double glazed window to rear. Radiator. Laminate flooring.

Utility Room 2.74m x 1.68m (9' x 5'6")

**Kitchen** 2.6m x 1.63m (8'6" x 5'4") Double glazed window to rear. Range of wall and base units with work surface over. One and a half bowl stainless steel sink unit. Space for cooker. Vinyl flooring.

Landing Access to loft. Carpet.

**Bedroom One** 3.5m x 3.45m (11'6" x 11'4") Double glazed window to front. Radiator. Carpet.

**Bedroom Two** 3.45m x 3.45m (11'4" x 11'4") Double glazed window to rear. Cupboard. Carpet.

**Bedroom Three** 2.2m x 1.6m (7'3" x 5'3") Double glazed window to front. Radiator. Carpet.

**Bathroom** 1.65m x 1.6m (5'5" x 5'3") Double glazed window to rear. Low level WC. Pedestal hand wash basin. Panelled bath with shower attachment over.

#### Total area: approx. 860.0 sq. feet

Please be advised this plan is offered for marketing purposes only. It can not be relied upon for exact or precise measurements, angles, window or door openings. Whilst every effort is made to ensure the accuracy the company or provider accepts no responsibility for the content. Plan produced using PlanUp.