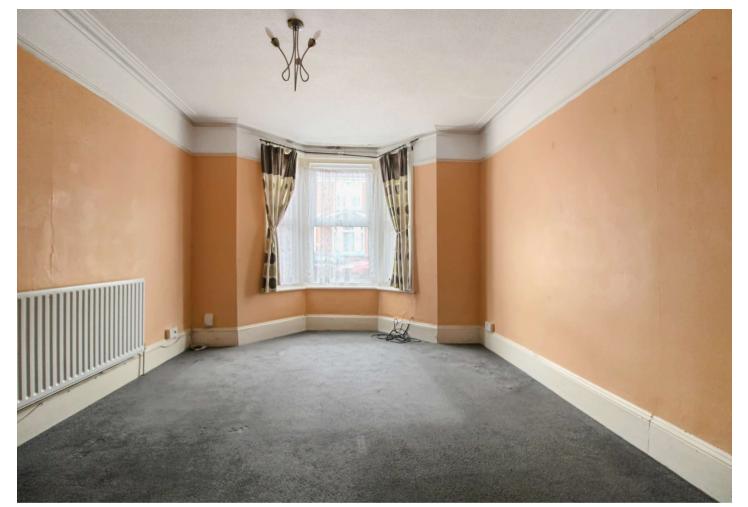

Landing Access to loft. Carpet.

**Bedroom One** 3.5m x 3.45m (11'6" x 11'4") Double glazed window to front. Radiator. Carpet.

**Bedroom Two** 3.45m x 3.45m (11'4" x 11'4") Double glazed window to rear. Cupboard. Carpet.

**Bedroom Three** 2.2m x 1.6m (7'3" x 5'3") Double glazed window to front. Radiator. Carpet.

**Bathroom** 1.65m x 1.6m (5'5" x 5'3") Double glazed window to rear. Low level WC. Pedestal hand wash basin. Panelled bath with shower attachment over.