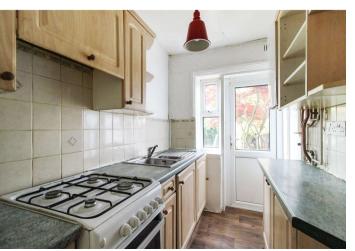

Utility Room 2.74m x 1.68m (9' x 5'6")

**Kitchen** 2.6m x 1.63m (8'6" x 5'4") Double glazed window to rear. Range of wall and base units with work surface over. One and a half bowl stainless steel sink unit. Space for cooker. Vinyl flooring.