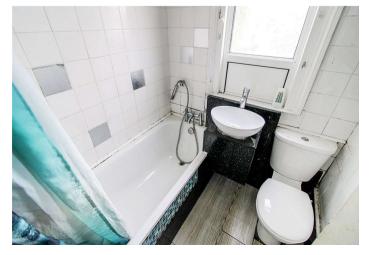

**Bedroom Three** 2.2m x 1.6m (7'3" x 5'3") Double glazed window to front. Radiator. Carpet.

**Bathroom** 1.65m x 1.6m (5'5" x 5'3") Double glazed window to rear. Low level WC. Pedestal hand wash basin. Panelled bath with shower attachment over.