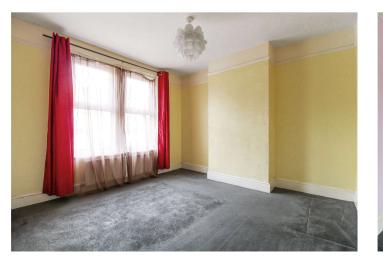

#### Interior

Porch Door to front.

Entrance Hall Stairs to first floor.

Lounge 4.37m x 3.48m (14'4" x 11'5") Double glazed bay window to front. Radiator. Carpet.

**Dining Room** 3.43m x 3.4m (11'3" x 11'2") Double glazed window to rear. Radiator. Laminate flooring.