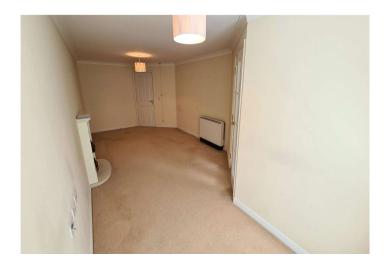

#### **Interior**

**Entrance Hall** Security entryphone. Walk in storage cupboard. Carpet. Coved ceiling.

**Lounge/Diner** 7.57  $(24'10")m \times 3.3 (10'10")m$  narrowing to 1.98 (6'6")m Double glazed window to rear. Carpet. Electric heater. Door to kitchen.