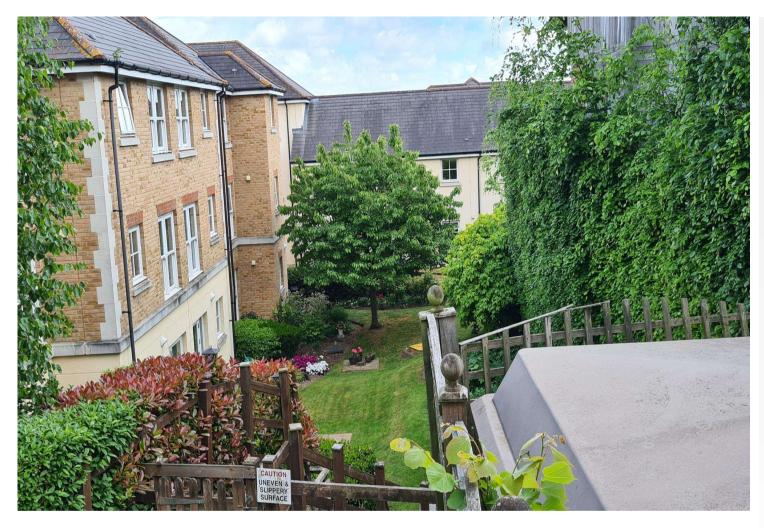

#### **Exterior**

Garden: Well maintained communal gardens

Parking. Private Residents Car Park

Total floor area 52.1 sq.m. (561 sq.ft.) approx

This floor plan is for illustrative purposes only. It is not drawn to ocase. Any mecountments, floor areas (including any local floor areas), openings and orientation are approximate. No details are guaranteed, they cannot be relied upon fit any purpose and they do not firm port of any agreement. No labelity is basen for any arror university is basen for any arror. Invalidation of any agreement is not become any material point as own inspections.) Plan produced for Purplic Bricks. Presented by www.foodingsmt.tom.