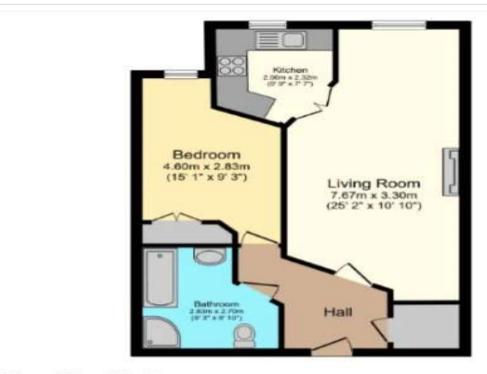

#### **Interior**

**Entrance Hall** Security entryphone. Walk in storage cupboard. Carpet. Coved ceiling.

**Lounge/Diner** 7.57  $(24'10")m \times 3.3 (10'10")m$  narrowing to 1.98 (6'6")m Double glazed window to rear. Carpet. Electric heater. Door to kitchen.

**Kitchen** 2.67m x 2.3m (8'9" x 7'7") Electric double glazed window to rear. Fitted wall and base units. Tiled floor. Built in oven, hob and extractor. Integrated fridge. Integrated freezer. Extractor fan. Single drainer sink unit. Mixer tap.

**Bedroom** 4.6m x 3.05m (15'1" x 10') Double glazed window to rear. Carpet. Built in wardrobe cupboard. Electric heater.

**Bathroom** 2.87m x 2.67m (9'5" x 8'9") Matching suite comprising panelled bath, wash hand basin with cupboard below. Tiled walls. Vinyl flooring. Shower area. Wall mounted shower attachment. Low level. w.c

#### **Exterior**

Garden: Well maintained communal gardens

Parking. Private Residents Car Park

Total floor area 52.1 sq.m. (561 sq.ft.) approx

This floor plan is for illustrative purposes only. It is not drawn to ocase. Any mecountments, floor areas (including any local floor areas), openings and orientation are approximate. No details are guaranteed, they cannot be relied upon fit any purpose and they do not firm port of any agreement. No labelity is basen for any arror university is basen for any arror. Invalidation of any agreement is not become any material point as own inspections.) Plan produced for Purplic Bricks. Presented by www.foodingsmt.tom.