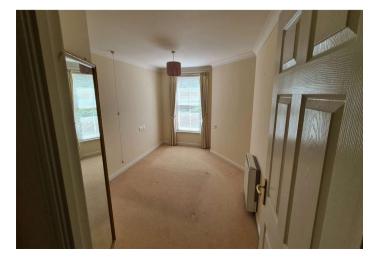

#### **Interior**

**Entrance Hall** Security entryphone. Walk in storage cupboard. Carpet. Coved ceiling.

**Lounge/Diner** 7.57  $(24'10")m \times 3.3 (10'10")m$  narrowing to 1.98 (6'6")m Double glazed window to rear. Carpet. Electric heater. Door to kitchen.

**Bedroom** 4.6m x 3.05m (15'1" x 10') Double glazed window to rear. Carpet. Built in wardrobe cupboard. Electric heater.

**Bathroom** 2.87m x 2.67m (9'5" x 8'9") Matching suite comprising panelled bath, wash hand basin with cupboard below. Tiled walls. Vinyl flooring. Shower area. Wall mounted shower attachment. Low level. w.c