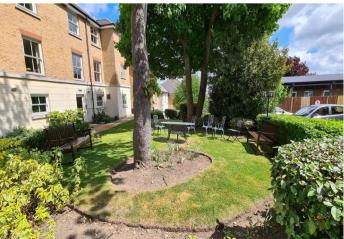

#### **Exterior**

Garden: Well maintained communal gardens

Parking. Private Residents Car Park

Total floor area 52.1 sq.m. (561 sq.ft.) approx

This floor plan is for illustrative purposes only. It is not drawn to ocase. Any mecountments, floor areas (including any local floor areas), openings and orientation are approximate. No details are guaranteed, they cannot be relied upon fit any purpose and they do not firm port of any agreement. No labelity is basen for any arror university is basen for any arror. Invalidation of any agreement is not become any material point as own inspections.) Plan produced for Purplic Bricks. Presented by www.foodingsmt.tom.