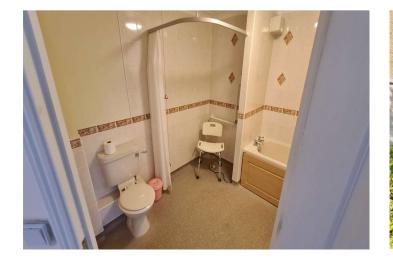

**Bedroom** 4.6m x 3.05m (15'1" x 10') Double glazed window to rear. Carpet. Built in wardrobe cupboard. Electric heater.

**Bathroom** 2.87m x 2.67m (9'5" x 8'9") Matching suite comprising panelled bath, wash hand basin with cupboard below. Tiled walls. Vinyl flooring. Shower area. Wall mounted shower attachment. Low level. w.c