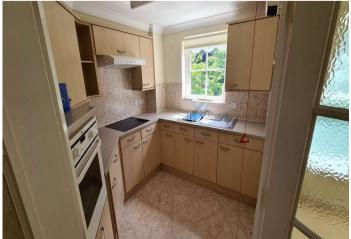

**Kitchen** 2.67m x 2.3m (8'9" x 7'7") Electric double glazed window to rear. Fitted wall and base units. Tiled floor. Built in oven, hob and extractor. Integrated fridge. Integrated freezer. Extractor fan. Single drainer sink unit. Mixer tap.