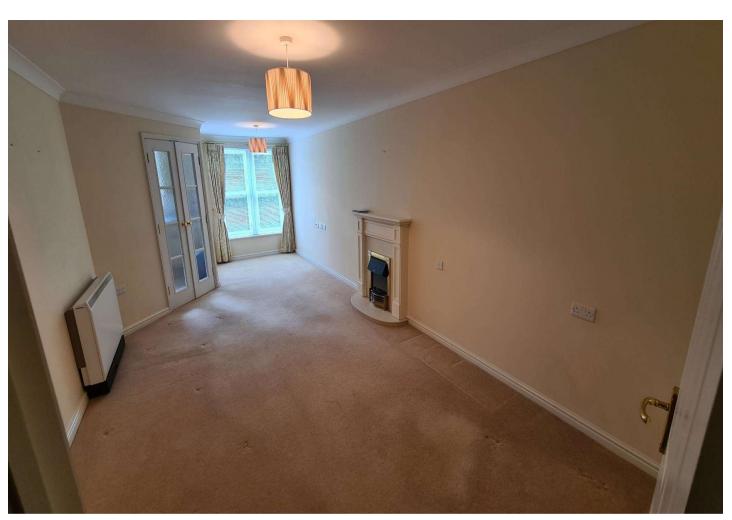

#### **Interior**

**Entrance Hall** Security entryphone. Walk in storage cupboard. Carpet. Coved ceiling.

**Lounge/Diner** 7.57  $(24'10")m \times 3.3 (10'10")m$  narrowing to 1.98 (6'6")m Double glazed window to rear. Carpet. Electric heater. Door to kitchen.