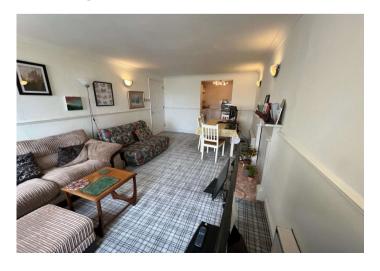

#### **Interior**

**Entrance Hall** 1.73m x 1.73m (5'8" x 5'8") Entrance door into hallway. Doors to: -

**Lounge** 17.68 x 10.66 Two double glazed window to side with views of The River Thames. Two electrical heaters. Coved ceiling. Double radiator. Carpet. Access to: -