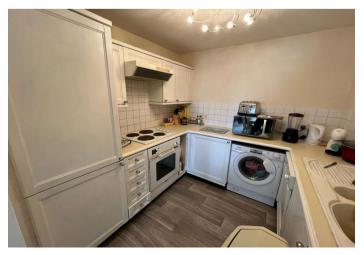

**Kitchen** 7.83 x 8.16 Fitted wall and base units with roll top work surface over. Built-in oven and hob with extractor hood over. 1 1/2 bowl sink and drainer unit with mixer tap. Tiled splash back. Luxury vinyl flooring.