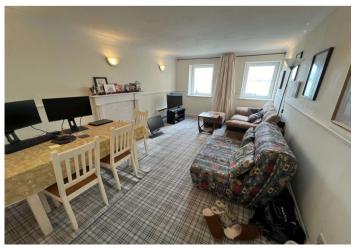

#### **Interior**

**Entrance Hall** 1.73m x 1.73m (5'8" x 5'8") Entrance door into hallway. Doors to: -

**Lounge** 17.68 x 10.66 Two double glazed window to side with views of The River Thames. Two electrical heaters. Coved ceiling. Double radiator. Carpet. Access to: -