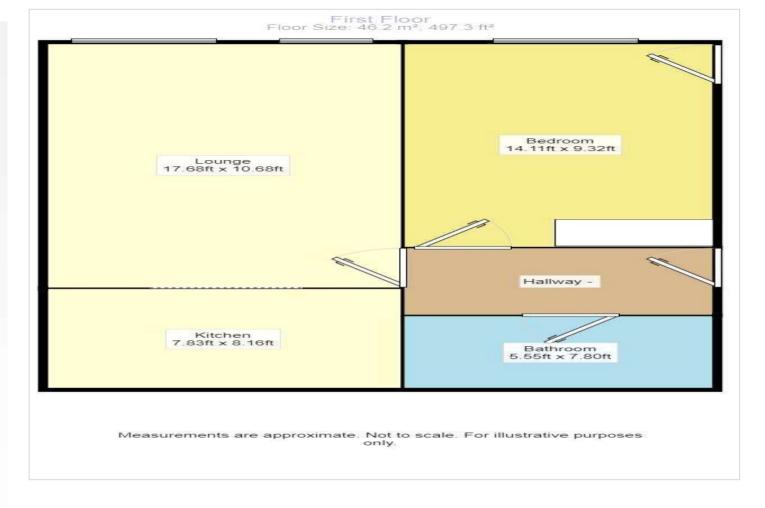

#### **Interior**

**Entrance Hall** 1.73m x 1.73m (5'8" x 5'8") Entrance door into hallway. Doors to: -

**Lounge** 17.68 x 10.66 Two double glazed window to side with views of The River Thames. Two electrical heaters. Coved ceiling. Double radiator. Carpet. Access to: -

**Kitchen** 7.83 x 8.16 Fitted wall and base units with roll top work surface over. Built-in oven and hob with extractor hood over. 1 1/2 bowl sink and drainer unit with mixer tap. Tiled splash back. Luxury vinyl flooring.

**Master Bedroom** 14.11 x 9.32 Double glazed window to rear with views of The River Thames. Built-in wardrobes. Built-in cupboard. Electric heater. Double glazed door to side leading to communal paved courtyard area.

**Bathroom**  $5.55 \times 7.80$  Suite comprising panelled bath. Pedestal wash hand basin. Low level w.c. Tiled splash back. Extractor fan. Laminate wood flooring.