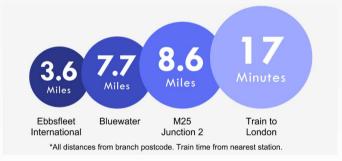

#### **Additional Information**

This property is a stone's throw away from the town centre, ideal for the local shops, restaurants and amenities. For commuters, the highspeed service from Gravesend station gets into London within 23 minutes, allowing you more social time with the family.