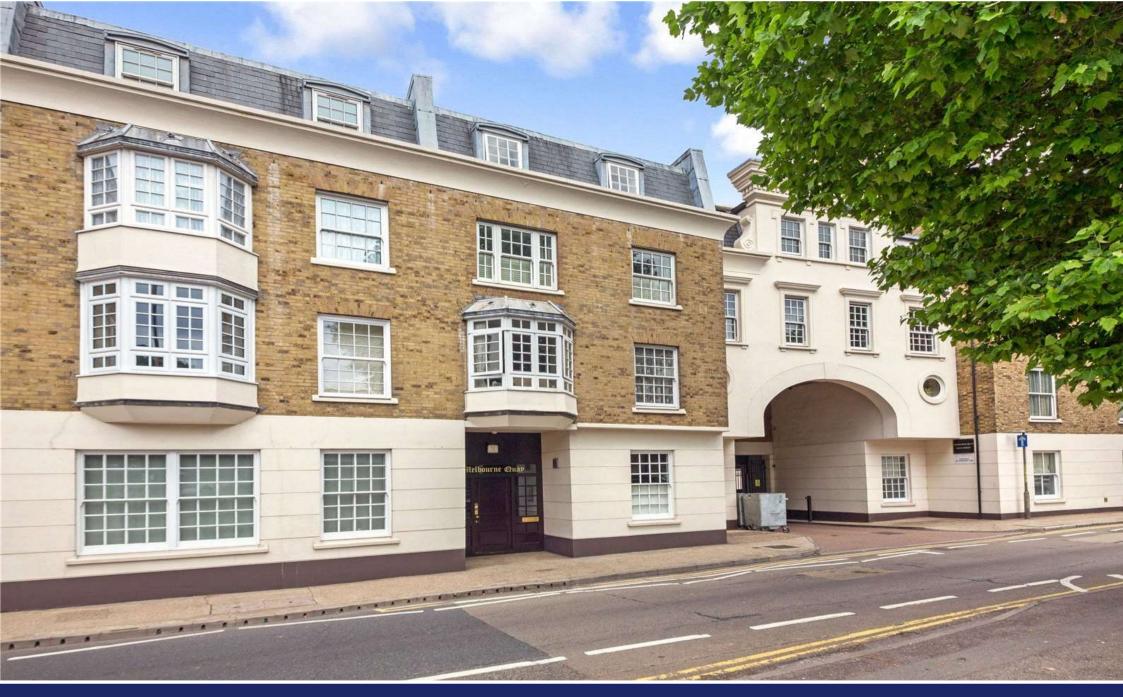

## West Street, Gravesend

This one bedroom first apartment is situated in sought after Melbourne Quay Development with River Views from the lounge and bedroom and from the communal patio accessed from the flat.

# **Property Features**

- Council Tax: D
- EPC Rating: C
- Total Square Footage: 497.3 Sq. Ft.
- Popular Riverside Development
- Walking Distance to BR Station
- Communal Lift
- Gated Allocated Parking (no Commercial vehicles)
- Double Glazing
- Electric Heating
- Viewing Recommended