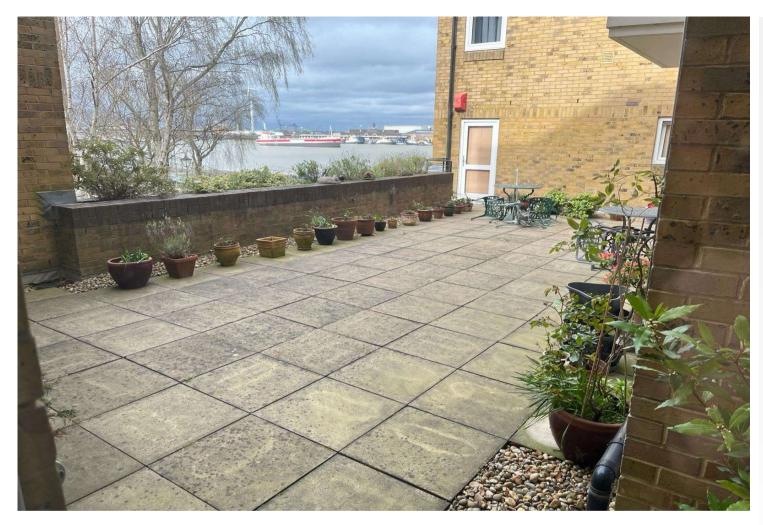

#### **Exterior**

Communal paved terrace with view of River Thames

Gated resident's car park

**Master Bedroom** 14.11 x 9.32 Double glazed window to rear with views of The River Thames. Built-in wardrobes. Built-in cupboard. Electric heater. Double glazed door to side leading to communal paved courtyard area.