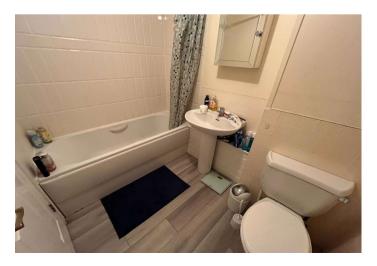

**Bathroom**  $5.55 \times 7.80$  Suite comprising panelled bath. Pedestal wash hand basin. Low level w.c. Tiled splash back. Extractor fan. Laminate wood flooring.