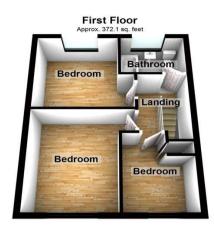

**Utility Room** 3.4m x 1.37m (11'2" x 4'6") Tiled flooring, space for washer/dryer, radiator and under floor heating.

**Bedroom One** 3.68m x 3.05m (12'1" x 10') Carpet, double glazed window to front, shutter blinds, radiator.

**Bedroom Two** 3.48m x 3.05m (11'5" x 10') Carpet, double glazed window to rear, shutter blinds, radiator.

**Bedroom Three** 2.87m x 2m (9'5" x 6'7") Carpet, double glazed window to front, shutter blinds, radiator, storage cupboard.

**Bathroom** Fully tiled floor to ceiling, sink with mixer tap, low level w/c, panelled bath with shower over, towel rail, shutter blinds, double glazed window to rear.