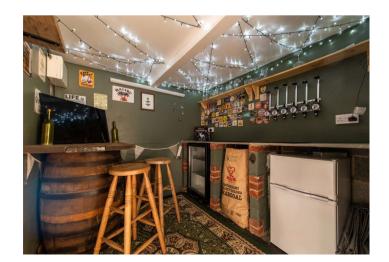

# **Property Features**

- Council Tax: C
- EPC Rating: C
- Extended
- Parking to rear
- Garage to rear partly used as a bar
- Move in ready
- Sought after location
- · Close to local amenities

#### **Exterior**

**Rear garden** Patio, lawn, Bar with electric, Wi-Fi, built in Bluetooth sound system with integrated speakers built into the ceiling of the out building.

Total area: approx. 1005.2 sq. feet