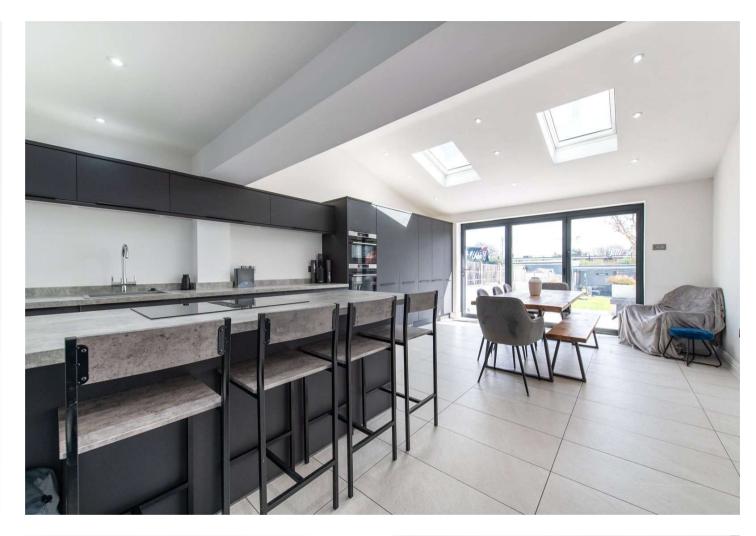

#### **Interior**

**Kitchen/diner** 6.58m x 4.52m (21'7" x 14'10") Tiled flooring, induction hob, hot tap, integrated microwave, double oven, full length fridge & freezer, sink with waste disposal, under floor heating, bi-folding doors to rear and double-glazed Velux windows.