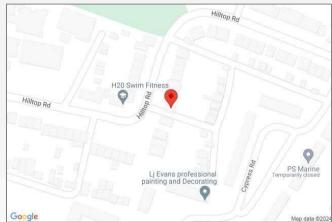

radiator, storage cupboard.

**Bathroom** Fully tiled floor to ceiling, sink with mixer tap, low level w/c, panelled bath with shower over, towel rail, shutter blinds, double glazed window to rear.

#### **Exterior**

**Rear garden** Patio, lawn, Bar with electric, Wi-Fi, built in Bluetooth sound system with integrated speakers built into the ceiling of the out building.





Total area: approx. 1005.2 sq. feet

Please be advised this plan is offered for marketing purposes only. It can not be relied upon for exact or precise measurements, angles, window or door openings.

Whilst every effort is made to ensure the accuracy the company or provider accepts no responsibility for the content.

Plan produced using PlanUp.







### **Property Location**

Hilltop Road, Rochester, Kent, ME2 4QJ





#### **Additional Information**

Wainscott is a small village in Rochester, in Kent, It is in the civil parish of Frindsbury Extra, in the Medway Authority that is Medway Council. By 1950 it had been absorbed into the neighbouring residential areas of Strood. Wainscott itself is located immediately next to Frindsbury, and is surrounded by agricultural land and ancient woodlands. Wainscott is a small village which does have local shops, takeaway outlets as well as Wainscott school which accommodates for children up to the age of 11 years.



These particulars do not form part of an offer or contract and must not be relied upon as statements or representation of fact. Any areas, measurements, journey times or distances are approximate. The text, images, photographs and plans are for guid