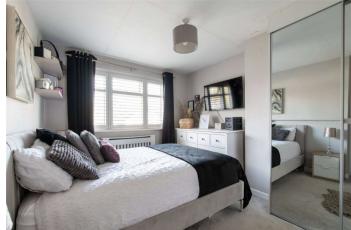

**Bedroom Two** 3.48m x 3.05m (11'5" x 10') Carpet, double glazed window to rear, shutter blinds, radiator.

**Bedroom Three** 2.87m x 2m (9'5" x 6'7") Carpet, double glazed window to front, shutter blinds, radiator, storage cupboard.