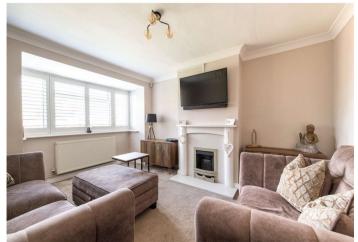

**Lounge** 4.3mx3.33m (14'1"x10'11") Double glazed window to front with shutters blinds, carpet, coved ceiling, and radiator.

**Ground floor w/c** 0.91m x 1.65m (3' x 5'5") Tiled flooring, sink with mixer tap, Low level w/c and under floor heating.