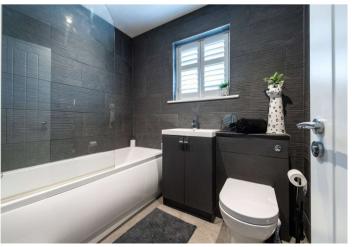

**Bathroom** Fully tiled floor to ceiling, sink with mixer tap, low level w/c, panelled bath with shower over, towel rail, shutter blinds, double glazed window to rear.