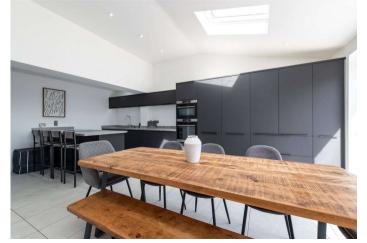

#### **Interior**

**Kitchen/diner** 6.58m x 4.52m (21'7" x 14'10") Tiled flooring, induction hob, hot tap, integrated microwave, double oven, full length fridge & freezer, sink with waste disposal, under floor heating, bi-folding doors to rear and double-glazed Velux windows.