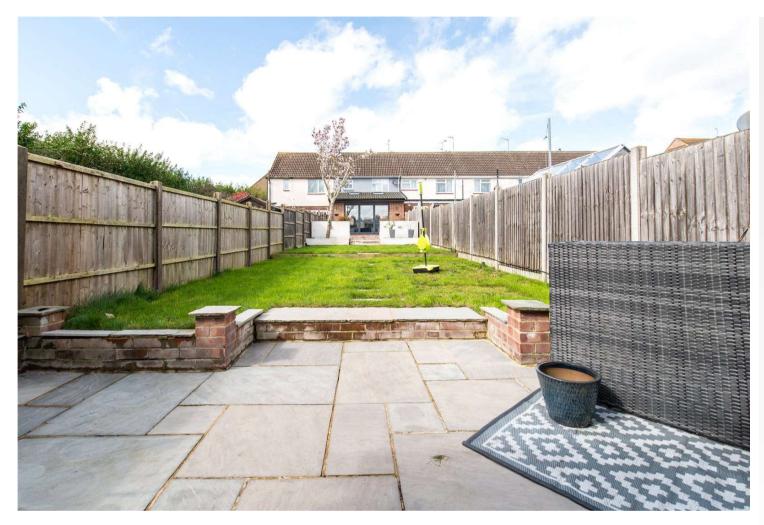

#### **Exterior**

**Rear garden** Patio, lawn, Bar with electric, Wi-Fi, built in Bluetooth sound system with integrated speakers built into the ceiling of the out building.

Total area: approx. 1005.2 sq. feet