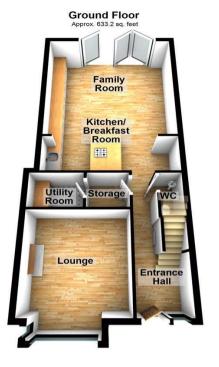

#### **Interior**

**Kitchen/diner** 6.58m x 4.52m (21'7" x 14'10") Tiled flooring, induction hob, hot tap, integrated microwave, double oven, full length fridge & freezer, sink with waste disposal, under floor heating, bi-folding doors to rear and double-glazed Velux windows.

**Lounge** 4.3mx3.33m (14'1"x10'11") Double glazed window to front with shutters blinds, carpet, coved ceiling, and radiator.

**Ground floor w/c** 0.91m x 1.65m (3' x 5'5") Tiled flooring, sink with mixer tap, Low level w/c and under floor heating.

**Utility Room** 3.4m x 1.37m (11'2" x 4'6") Tiled flooring, space for washer/dryer, radiator and under floor heating.

**Bedroom One** 3.68m x 3.05m (12'1" x 10') Carpet, double glazed window to front, shutter blinds, radiator.

#### **Exterior**

**Rear garden** Patio, lawn, Bar with electric, Wi-Fi, built in Bluetooth sound system with integrated speakers built into the ceiling of the out building.

Total area: approx. 1005.2 sq. feet