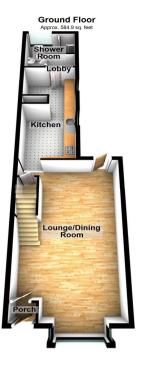

#### **Interior**

Porch Double glazed door to front.

**Lounge/Diner** 8.23m x 4.57m (27' x 15') Double glazed bay window to front. Two radiators. Stairs to first floor. Laminate flooring.

4 Chambers Light and power.

**Ground Floor Shower Room** 2.36m x 2.36m (7'9" x 7'9") Double glazed window to rear. Low level WC. Pedestal hand wash basin. Walk in shower cubicle. Part tiled walls. Radiator.

Landing Access to loft. Storage cupboard. Carpet.

Please be advised this plan is offered for marketing purposes only. It can not be relied upon for exact or precise measurements, angles, window or door openings. Whilst every effort is made to ensure the accuracy the company or provider accepts no responsibility for the content.
Plan produced using Plantin.