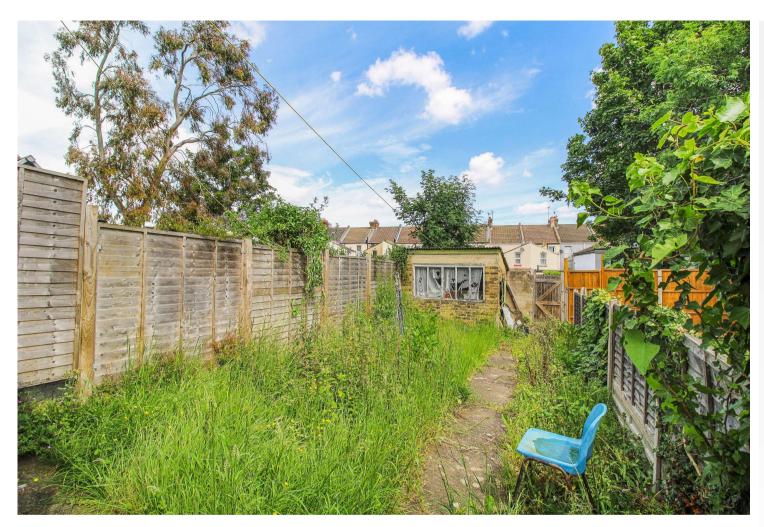

73m x 2.74m (12'3" x 9') Double glazed window to rear. Radiator. Carpet.

**Bedroom Two** 3.73m x 2.74m (12'3" x 9') Double glazed window to rear. Radiator. Carpet.

**Bedroom Three** 3.48m x 2.51m (11'5" x 8'3") Double glazed window to rear. Radiator. Laminate flooring.

**Bathroom** 2m x 1.52m (6'7" x 5') Double glazed window to side. Low level WC. Pedestal hand wash basin. Radiator. Vinyl flooring.







Please be advised this plan is offered for marketing purposes only. It can not be relied upon for exact or precise measurements, angles, window or door openings. Whilst every effort is made to ensure the accuracy the company or provider accepts no responsibility for the content.
Plan produced using Plantin.

## **Exterior**

Rear Garden 11.28m (37') In natural state. Rear access.







### **Property Location**

Balmoral Road, Gillingham, Kent, ME7 4QS





#### **Additional Information**

Rainham and Gillingham lie in Medway, both being circled by charming semi-rural villages. There are several shopping destinations for residents, including Hempstead Valley Shopping Centre and Gillingham Business Retail Park, as well as an abundance of local pubs and restaurants. Both towns are served by well-respected schools, including Rainham Mark Grammar.

Rainham and Gillingham have oodles of open space and facilities, including Capstone Country Park, Berengrave Nature Reserve, Riverside Country Park, the Silver Blades Ice Rink, the Ski & Snowboard centre and Great Lines Heritage Park.