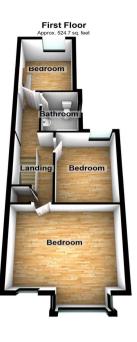

**Ground Floor Shower Room** 2.36m x 2.36m (7'9" x 7'9") Double glazed window to rear. Low level WC. Pedestal hand wash basin. Walk in shower cubicle. Part tiled walls. Radiator.

Landing Access to loft. Storage cupboard. Carpet.

**Bedroom One** 4.37m x 4.32m (14'4" x 14'2") Two double glazed window to rear. Radiator. Carpet.

**Bedroom Two** 3.73m x 2.74m (12'3" x 9') Double glazed window to rear. Radiator. Carpet.

**Bedroom Two** 3.73m x 2.74m (12'3" x 9') Double glazed window to rear. Radiator. Carpet.

**Bedroom Three** 3.48m x 2.51m (11'5" x 8'3") Double glazed window to rear. Radiator. Laminate flooring.

**Bathroom** 2m x 1.52m (6'7" x 5') Double glazed window to side. Low level WC. Pedestal hand wash basin. Radiator. Vinyl flooring.

Please be advised this plan is offered for marketing purposes only. It can not be relied upon for exact or precise measurements, angles, window or door openings. Whilst every effort is made to ensure the accuracy the company or provider accepts no responsibility for the content.
Plan produced using Plantin.