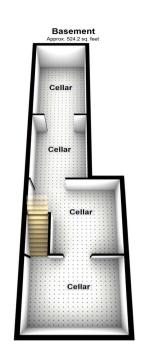

# **Property Features**

- · Council Tax: B
- EPC Rating: D
- 1633.8 Square Feet
- In need of modernization
- Large Cellar
- 0.26 Miles to Gillingham Train Station
- Potential HMO (subject to consent)
- Viewing Highly Recommended

Please be advised this plan is offered for marketing purposes only. It can not be relied upon for exact or precise measurements, angles, window or door openings. Whilst every effort is made to ensure the accuracy the company or provider accepts no responsibility for the content.
Plan produced using Plantin.