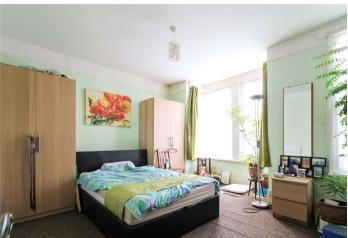

**Bedroom One** 4.37m x 4.32m (14'4" x 14'2") Two double glazed window to rear. Radiator. Carpet.

**Bedroom Two** 3.73m x 2.74m (12'3" x 9') Double glazed window to rear. Radiator. Carpet.

**Bedroom Two** 3.73m x 2.74m (12'3" x 9') Double glazed window to rear. Radiator. Carpet.