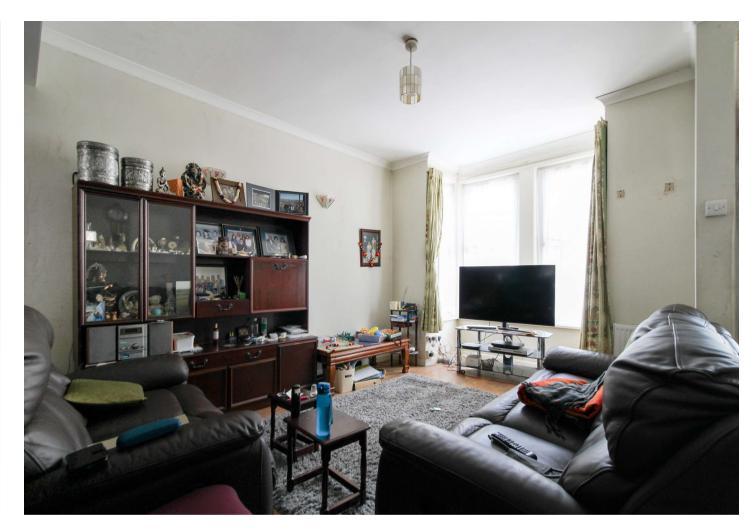

#### **Interior**

Porch Double glazed door to front.

**Lounge/Diner** 8.23m x 4.57m (27' x 15') Double glazed bay window to front. Two radiators. Stairs to first floor. Laminate flooring.

4 Chambers Light and power.