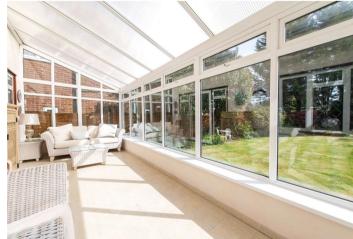

**Conservatory** Tiled floor, double glazed door to side leading to rear garden.

**Kitchen** 3.05m x 3.68m (10' x 12'1") Vinyl flooring, wall to base units with roll over work surface, double glazed French doors to rear, gas hob with extractor fan, double glazed window to side, dish washer, fridge freezer, oven, microwave.