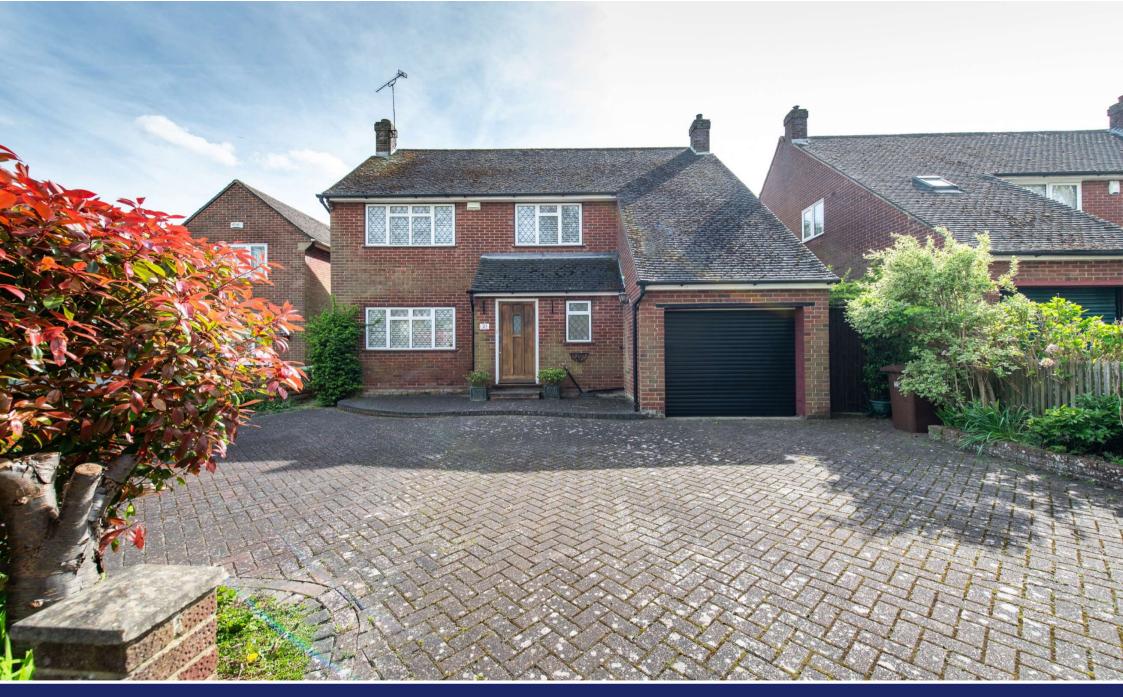

## The Shades, Rochester

Guide Price £550,000-£600,000

This four bedroom detached property is being offered to the market with no onward chain. Benefitting from driveway and garage located in the sough after area of Strood.

# **Property Features**

- · Council Tax: E
- EPC Rating: F
- No Chain
- Easy access to A2/M2 motorway links
- Four bedrooms
- Garage & Driveway
- Sought after area
- 1490 Square feet

#### **Exterior**

Rear garden Patio, Lawn area, side access, shed.

Garage Electric roller door, block paved driveway.