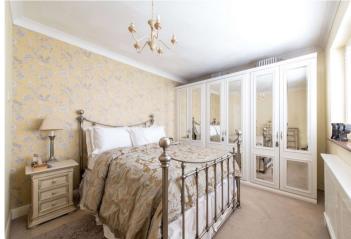

**Bedroom One** 2.57m x 4.57m (8'5" x 15') Carpet, double glazed window to rear with shutter blinds, coved ceiling, radiator, fitted wardrobes.

**Bedroom Two** 3.76m x 2.77m (12'4" x 9'1") Carpet, radiator, double glazed window to front with shutter blinds, coved ceiling.