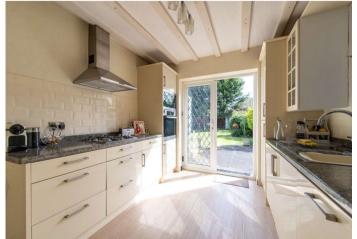

**Conservatory** Tiled floor, double glazed door to side leading to rear garden.

**Kitchen** 3.05m x 3.68m (10' x 12'1") Vinyl flooring, wall to base units with roll over work surface, double glazed French doors to rear, gas hob with extractor fan, double glazed window to side, dish washer, fridge freezer, oven, microwave.