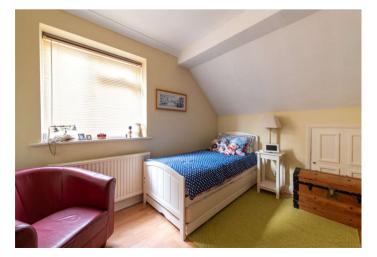

**Bedroom Three** 3.6m x 2.67m (11'10" x 8'9") Laminate flooring, storage, double glazed window to side, radiator.

**Bedroom Four**  $3.48\text{m} \times 2.87\text{m}$  (11'5"  $\times$  9'5") Laminate flooring, double glazed window to rear with shutter blinds, radiator, coved ceiling.