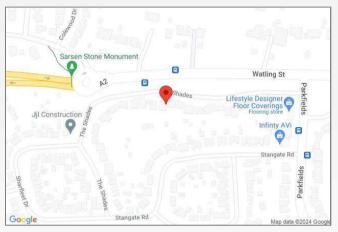

obes.

**Bedroom Two** 3.76m x 2.77m (12'4" x 9'1") Carpet, radiator, double glazed window to front with shutter blinds, coved ceiling.

**Bedroom Three** 3.6m x 2.67m (11'10" x 8'9") Laminate flooring, storage, double glazed window to side, radiator.

**Bedroom Four**  $3.48\text{m} \times 2.87\text{m}$  (11'5"  $\times$  9'5") Laminate flooring, double glazed window to rear with shutter blinds, radiator, coved ceiling.

**Bathroom** 2.51m x 1.8m (8'3" x 5'11") Tiled floor to ceiling, double glazed window to rear, panelled bath with shower over, sink basin with mixer tap, low level w/c, radiator.

#### **Exterior**

Rear garden Patio, Lawn area, side access, shed.

Garage Electric roller door, block paved driveway.









### **Property Location**

The Shades, Rochester, Kent, ME2 2UD





#### **Additional Information**

Strood is a town in the unitary authority of Medway in Kent, South East England. It lies on the northwest bank of the River Medway at its lowest bridging point.

Strood has a main high street which includes many large retailers including B&M, Marks and Spencer's Foodhall & Matalan. The high street is only a short drive away from the main A2/M2 motorway links.

#### **Key facts for buyers**