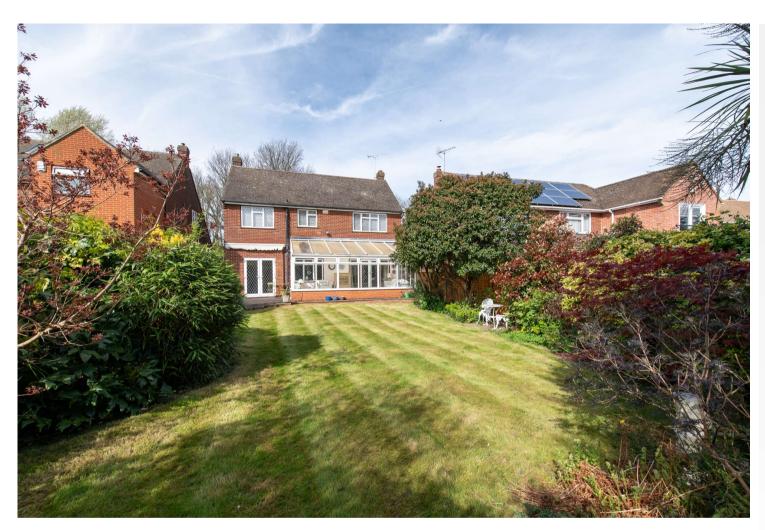

## The Shades, Rochester

Guide Price £550,000-£600,000

This four bedroom detached property is being offered to the market with no onward chain. Benefitting from driveway and garage located in the sough after area of Strood.

#### **Exterior**

Rear garden Patio, Lawn area, side access, shed.

Garage Electric roller door, block paved driveway.