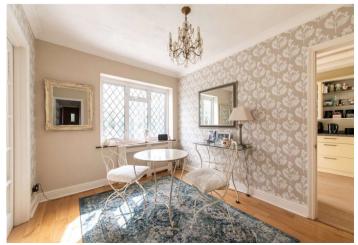

#### **Interior**

**Lounge** 3.63m x 5.9m (11'11" x 19'4") Carpet, coved ceiling, gas fire, double glazed window to front, double glazed French doors to rear leading to conservatory.

**Dining Room** 2.84m x 3.35m (9'4" x 11') Wood flooring, double glazed window to rear, coved ceiling.