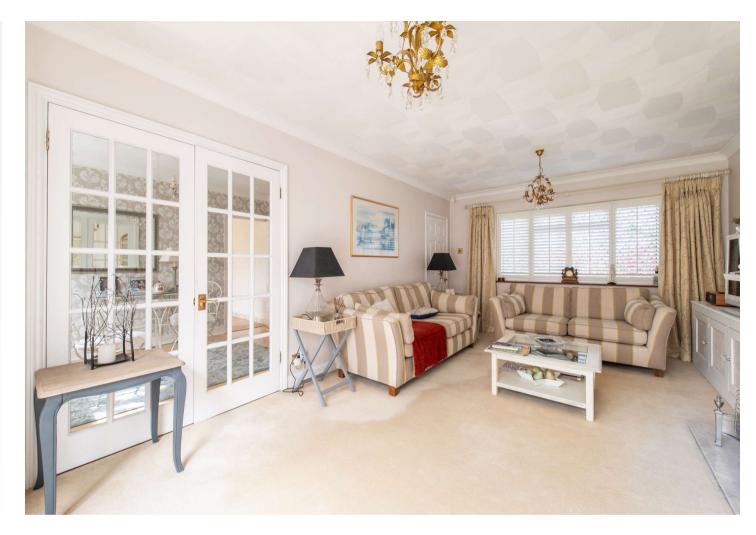

#### **Interior**

**Lounge** 3.63m x 5.9m (11'11" x 19'4") Carpet, coved ceiling, gas fire, double glazed window to front, double glazed French doors to rear leading to conservatory.

**Dining Room** 2.84m x 3.35m (9'4" x 11') Wood flooring, double glazed window to rear, coved ceiling.