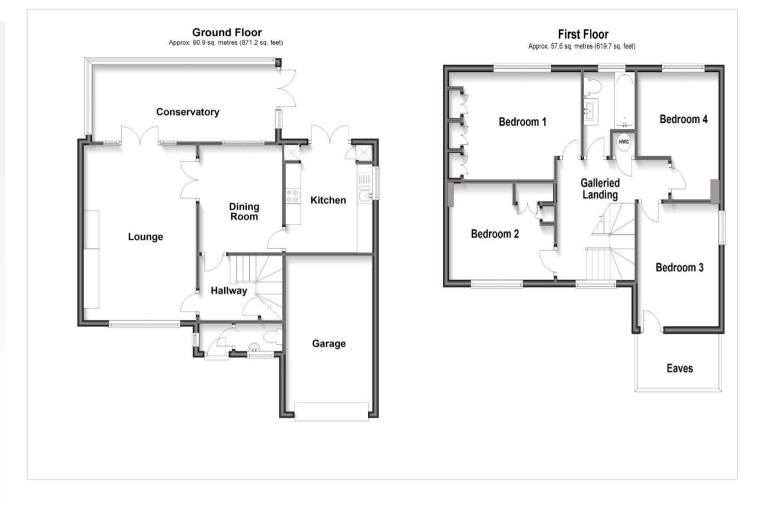

# **Property Features**

- · Council Tax: E
- EPC Rating: F
- No Chain
- Easy access to A2/M2 motorway links
- Four bedrooms
- Garage & Driveway
- Sought after area
- 1490 Square feet

#### **Interior**

**Lounge** 3.63m x 5.9m (11'11" x 19'4") Carpet, coved ceiling, gas fire, double glazed window to front, double glazed French doors to rear leading to conservatory.

**Dining Room** 2.84m x 3.35m (9'4" x 11') Wood flooring, double glazed window to rear, coved ceiling.

**Conservatory** Tiled floor, double glazed door to side leading to rear garden.

**Kitchen** 3.05m x 3.68m (10' x 12'1") Vinyl flooring, wall to base units with roll over work surface, double glazed French doors to rear, gas hob with extractor fan, double glazed window to side, dish washer, fridge freezer, oven, microwave.

**Bedroom One** 2.57m x 4.57m (8'5" x 15') Carpet, double glazed window to rear with shutter blinds, coved ceiling, radiator, fitted wardrobes.

**Bedroom Two** 3.76m x 2.77m (12'4" x 9'1") Carpet, radiator, double glazed window to front with shutter blinds, coved ceiling.

**Bedroom Three** 3.6m x 2.67m (11'10" x 8'9") Laminate flooring, storage, double glazed window to side, radiator.

**Bedroom Four**  $3.48\text{m} \times 2.87\text{m}$  (11'5"  $\times$  9'5") Laminate flooring, double glazed window to rear with shutter blinds, radiator, coved ceiling.

**Bathroom** 2.51m x 1.8m (8'3" x 5'11") Tiled floor to ceiling, double glazed window to rear, panelled bath with shower over, sink basin with mixer tap, low level w/c, radiator.

#### **Exterior**

Rear garden Patio, Lawn area, side access, shed.

Garage Electric roller door, block paved driveway.