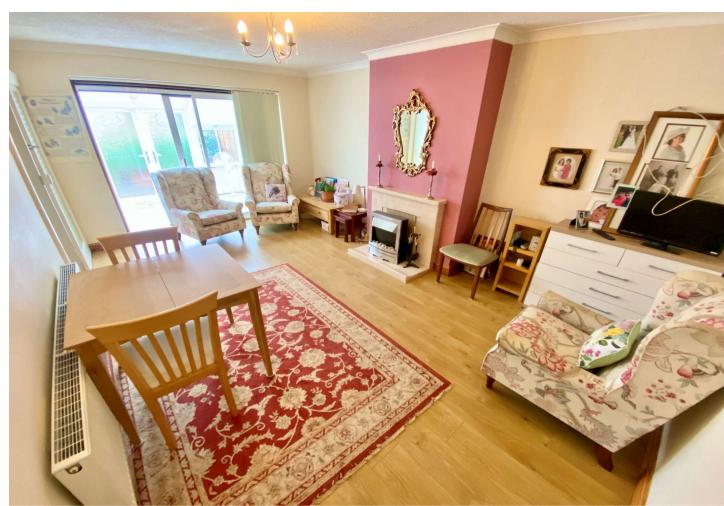

#### **Interior**

Entrance Porch Double glazed door to side, leading to:

**Entrance Hall** 2.67m x 1.57m (8'9" x 5'2") Double glazed door to side, laminate flooring, access to loft, radiator.

**Lounge/Diner** 5.1m x 3.43m (16'9" x 11'3") Double glazed sliding patio doors to conservatory, feature fireplace, radiator, coved ceiling, laminate flooring.