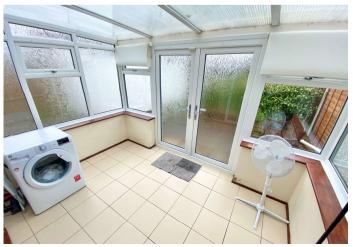

**Conservatory** 3.5m x 2.44m (11'6" x 8') Upvc double glazed conservatory with French doors to garden, tiled flooring.

**Bedroom One** 4.37m x 3.07m (14'4" x 10'1") Double glazed window to front, radiator, laminate flooring.