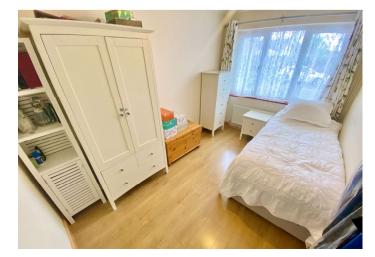

**Bedroom Two** 3.58m x 2.36m (11'9" x 7'9") Double glazed window to front, radiator, laminate flooring.

**Bathroom** 1.96m x 1.88m (6'5" x 6'2") Double glazed frosted window to side, panelled bath with mixer tap and shower over, low level WC, heated towel rail, pedestal wash hand basin, tiled walls and flooring.