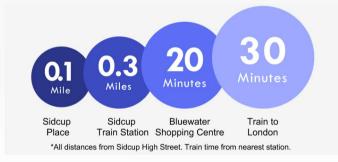

#### **Additional Information**

Sidcup and Blackfen are neighbouring towns in the borough of Bexley, coveted by families with children as they are in the grammar school catchments, with Chislehurst & Sidcup Grammar located off Sidcup's Hurst Road. Each town has its own High Street, with local businesses and supermarkets.

Commuters use Sidcup train station for a direct service into Central London, with journey times from 18 minutes. Both Sidcup and Blackfen are brimming with pubs and restaurants, with friendly 'locals' serving the community.