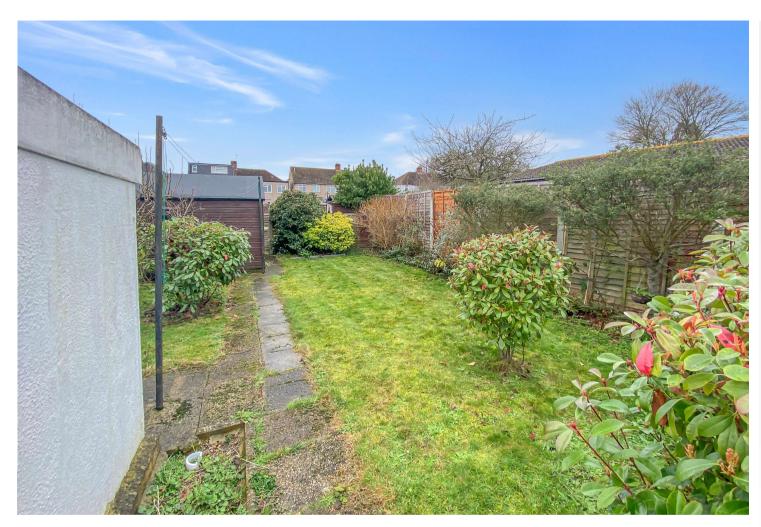

#### **Exterior**

**Garden** Mature and well stocked garden with patio area, side pedestrian access, outside lighting and tap access to the garage.

Front Garden Mainly laid to lawn with flower beds.

**Garage & Parking** Detached garage to rear with up and over door, power and light accessed via a side driveway providing off road parking to the front.