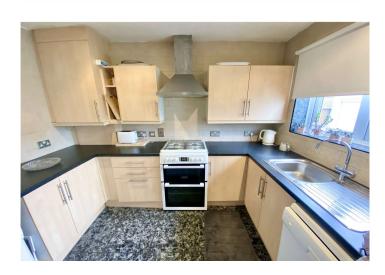

**Kitchen** 2.9m x 2.03m (9'6" x 6'8") Double glazed window to rear, matching range of wall and base units incorporating cupboards, drawers and worktops, stainless steel sink unit with drainer, plumbed for washing machine and dishwasher, space for fridge freezer, part tiled walls, tiled flooring.