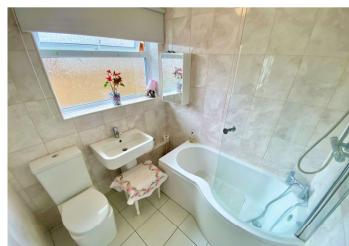

**Bedroom Two** 3.58m x 2.36m (11'9" x 7'9") Double glazed window to front, radiator, laminate flooring.

**Bathroom** 1.96m x 1.88m (6'5" x 6'2") Double glazed frosted window to side, panelled bath with mixer tap and shower over, low level WC, heated towel rail, pedestal wash hand basin, tiled walls and flooring.