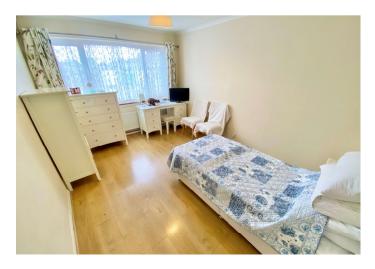

**Conservatory** 3.5m x 2.44m (11'6" x 8') Upvc double glazed conservatory with French doors to garden, tiled flooring.

**Bedroom One** 4.37m x 3.07m (14'4" x 10'1") Double glazed window to front, radiator, laminate flooring.