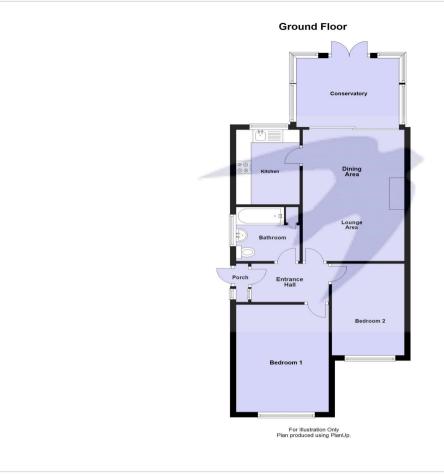

#### **Interior**

Entrance Porch Double glazed door to side, leading to:

**Entrance Hall** 2.67m x 1.57m (8'9" x 5'2") Double glazed door to side, laminate flooring, access to loft, radiator.

**Lounge/Diner** 5.1m x 3.43m (16'9" x 11'3") Double glazed sliding patio doors to conservatory, feature fireplace, radiator, coved ceiling, laminate flooring.

**Kitchen** 2.9m x 2.03m (9'6" x 6'8") Double glazed window to rear, matching range of wall and base units incorporating cupboards, drawers and worktops, stainless steel sink unit with drainer, plumbed for washing machine and dishwasher, space for fridge freezer, part tiled walls, tiled flooring.

**Conservatory** 3.5m x 2.44m (11'6" x 8') Upvc double glazed conservatory with French doors to garden, tiled flooring.

**Bedroom One** 4.37m x 3.07m (14'4" x 10'1") Double glazed window to front, radiator, laminate flooring.

**Bedroom Two** 3.58m x 2.36m (11'9" x 7'9") Double glazed window to front, radiator, laminate flooring.

**Bathroom** 1.96m x 1.88m (6'5" x 6'2") Double glazed frosted window to side, panelled bath with mixer tap and shower over, low level WC, heated towel rail, pedestal wash hand basin, tiled walls and flooring.

#### **Exterior**

**Garden** Mature and well stocked garden with patio area, side pedestrian access, outside lighting and tap access to the garage.

Front Garden Mainly laid to lawn with flower beds.

**Garage & Parking** Detached garage to rear with up and over door, power and light accessed via a side driveway providing off road parking to the front.