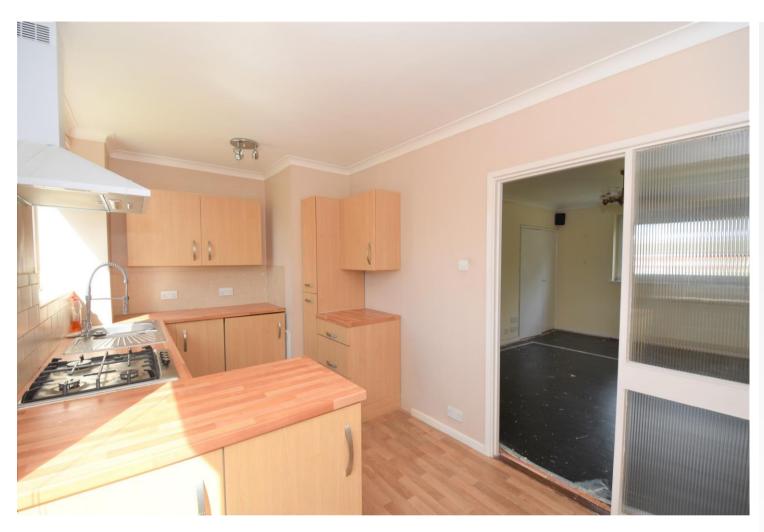

Kitchen/Breakfast Room 4.62m x 2.44m (15'2" x 8') Two double glazed windows to rear. Range of wall and base units with work surfaces over. Gas hob. Built in oven. Extractor hood. Radiator. Tiled walls. Sink unit. Space for fridge freezer.