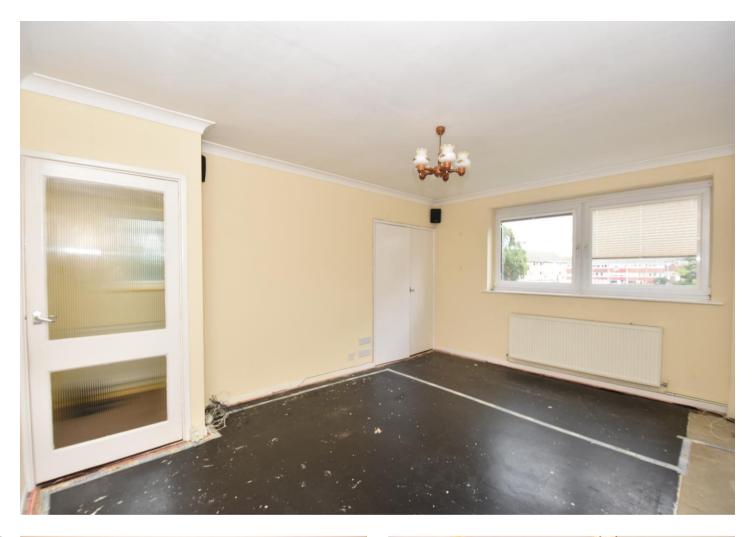

#### **Interior**

Entrance Hall Door to front. Stairs to first floor.

Landing Storage cupboard. Access to lounge diner.

Lounge/Diner 4.78m x 3.58m (15'8" x 11'9") Double glazed window to front. Stairs to second flooring. Radiator. Door into kitchen breakfast room.