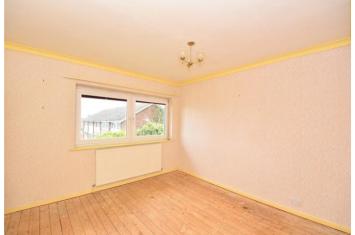

Landing Radiator. Storage cupboard. Access to bedroom one, bedroom two and shower room.

Bedroom One 3.58m x 3.48m (11'9" x 11'5") Double glazed window to front. Radiator.

Bedroom Two 3.7m x 2.5m (12'2" x 8'2") Double glazed window to rear. Radiator.