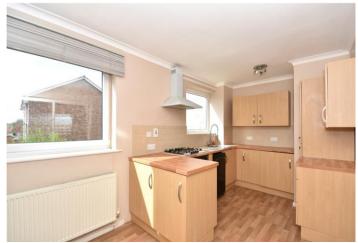

Kitchen/Breakfast Room 4.62m x 2.44m (15'2" x 8') Two double glazed windows to rear. Range of wall and base units with work surfaces over. Gas hob. Built in oven. Extractor hood. Radiator. Tiled walls. Sink unit. Space for fridge freezer.