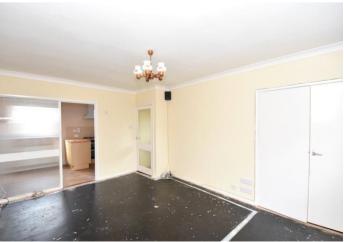

#### **Interior**

Entrance Hall Door to front. Stairs to first floor.

Landing Storage cupboard. Access to lounge diner.

Lounge/Diner 4.78m x 3.58m (15'8" x 11'9") Double glazed window to front. Stairs to second flooring. Radiator. Door into kitchen breakfast room.