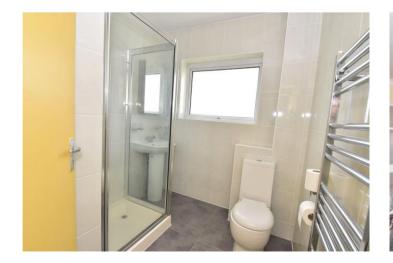

Shower Room 2.29m x 2m (7'6" x 6'7") Frosted double glazed window. Shower cubicle with shower over. Wash hand basin. Low level WC. Tiled walls. Heated towel rail.