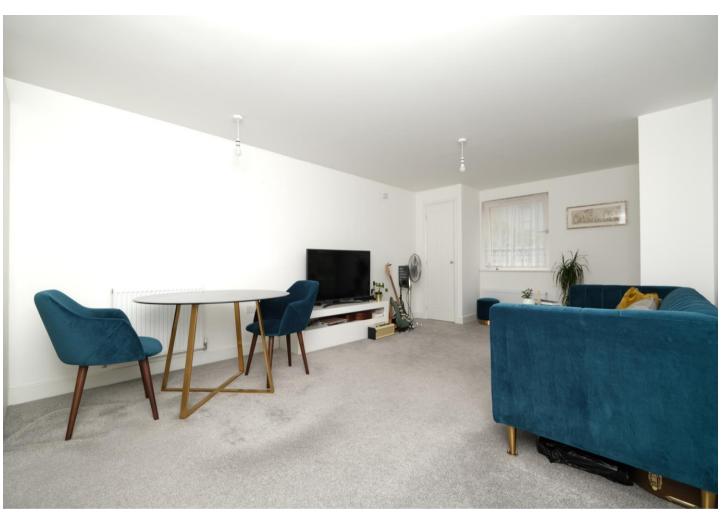

### Interior

**Entrance Hall** 2.3m x 2.13m (7'7" x 7') Storage cupboard. Radiator. Carpet

**Lounge** 5.92 m x 3.58 m (19'5" x 11'9") Double glazed window to rear. Double glazed door to side. Cupboard housing boiler. Radiator. Carpet