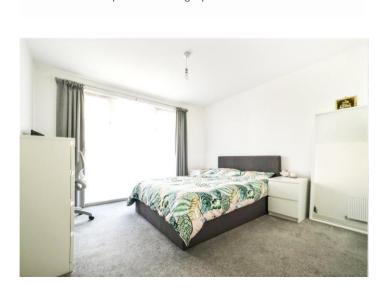

**Bedroom One** 3.38m x 3.35m (11'1" x 11') Double glazed window to rear. Built in wardrobes. Radiator. Carpet

**Bathroom** 2.4m x 2.06m (7'10" x 6'9") Low level WC. Floating wash hand basin. Panelled bath with shower attachment and shower screen. Heated towel rail. Part tiled walls. Spotlights. Wood flooring