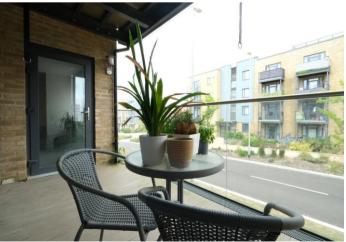

x 2.13m (7'7" x 7') Storage cupboard. Radiator. Carpet

**Lounge** 5.92 m x 3.58 m (19'5" x 11'9") Double glazed window to rear. Double glazed door to side. Cupboard housing boiler. Radiator. Carpet

**Kitchen** 2.34m x 2.34m (7'8" x 7'8") Range of wall and base units with worksurfaces over. Stainless steel sink with drainer. Integrated fridge/freezer. Integrated oven. Electric hob with extractor fan. Integrated dishwasher. Integrated washing machine. Spotlights. Wood flooring

**Bedroom One** 3.38m x 3.35m (11'1" x 11') Double glazed window to rear. Built in wardrobes. Radiator. Carpet

**Bathroom** 2.4m x 2.06m (7'10" x 6'9") Low level WC. Floating wash hand basin. Panelled bath with shower attachment and shower screen. Heated towel rail. Part tiled walls. Spotlights. Wood flooring









# **Property Location**

Castle Hill Drive, Castle Hill, Ebbsfleet Valley, DA10 1BT





## **Additional Information**

Dartford Borough Council-Tax Band C

Total floor area-52 sq. metres

#### **Exterior**

Private Balconv

Residents parking

#### **Leasehold Information**

Lease created on:

Remaining term on lease: 120 yrs

Current ground rent: £200 per year

Current service charge: £858.49 per year

(All information regarding lease term and service charges are based on information supplied by the seller and should be verified by your solicitor).



These particulars do not form part of an offer or contract and must not be relied upon as statements or representation of fact. Any areas, measurements, journey times or distances are approximate. The text, images, photographs and plans