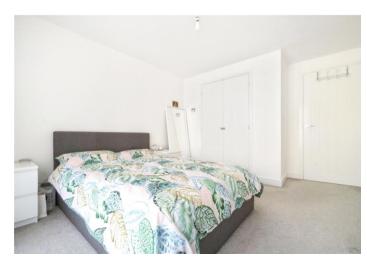

**Bedroom One** 3.38m x 3.35m (11'1" x 11') Double glazed window to rear. Built in wardrobes. Radiator. Carpet

**Bathroom** 2.4m x 2.06m (7'10" x 6'9") Low level WC. Floating wash hand basin. Panelled bath with shower attachment and shower screen. Heated towel rail. Part tiled walls. Spotlights. Wood flooring