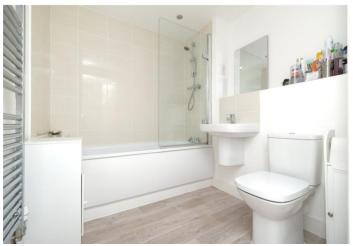

**Bedroom One** 3.38m x 3.35m (11'1" x 11') Double glazed window to rear. Built in wardrobes. Radiator. Carpet

**Bathroom** 2.4m x 2.06m (7'10" x 6'9") Low level WC. Floating wash hand basin. Panelled bath with shower attachment and shower screen. Heated towel rail. Part tiled walls. Spotlights. Wood flooring