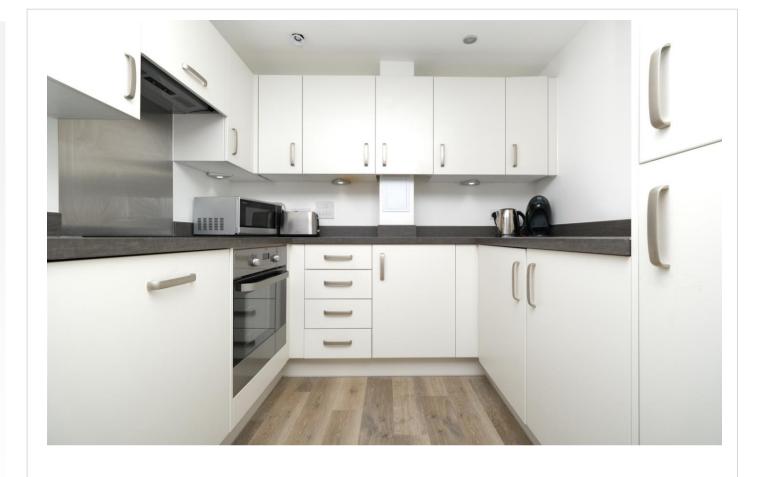

**Kitchen** 2.34m x 2.34m (7'8" x 7'8") Range of wall and base units with worksurfaces over. Stainless steel sink with drainer. Integrated fridge/freezer. Integrated oven. Electric hob with extractor fan. Integrated dishwasher. Integrated washing machine. Spotlights. Wood flooring