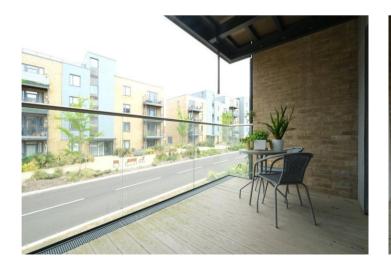

m x 2.13m (7'7" x 7') Storage cupboard. Radiator. Carpet

**Lounge** 5.92 m x 3.58 m (19'5" x 11'9") Double glazed window to rear. Double glazed door to side. Cupboard housing boiler. Radiator. Carpet

**Kitchen** 2.34m x 2.34m (7'8" x 7'8") Range of wall and base units with worksurfaces over. Stainless steel sink with drainer. Integrated fridge/freezer. Integrated oven. Electric hob with extractor fan. Integrated dishwasher. Integrated washing machine. Spotlights. Wood flooring

**Bedroom One** 3.38m x 3.35m (11'1" x 11') Double glazed window to rear. Built in wardrobes. Radiator. Carpet

**Bathroom** 2.4m x 2.06m (7'10" x 6'9") Low level WC. Floating wash hand basin. Panelled bath with shower attachment and shower screen. Heated towel rail. Part tiled walls. Spotlights. Wood flooring









# **Property Location**

Castle Hill Drive, Castle Hill, Ebbsfleet Valley, DA10 1BT





## **Additional Information**

Dartford Borough Council-Tax Band C

Total floor area-52 sq. metres

#### **Exterior**

Private Balconv

Residents parking

#### **Leasehold Information**

Lease created on:

Remaining term on lease: 120 yrs

Current ground rent: £200 per year

Current service charge: £858.49 per year

(All information regarding lease term and service charges are based on information supplied by the seller and should be verified by your solicitor).



These particulars do not form part of an offer or contract and must not be relied upon as statements or representation of fact. Any areas, measurements, journey times or distances are approximate. The text, images, photographs and plan