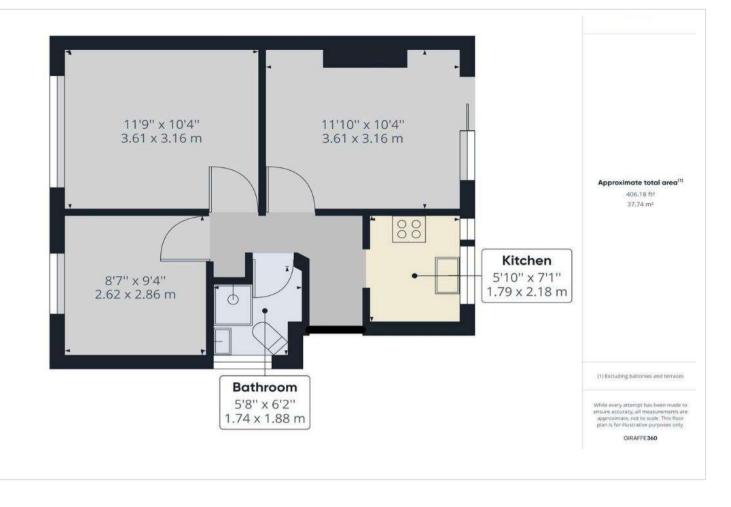

#### Interior

Lounge 3.6m x 3.15m (11'10" x 10'4") Kitchen 2.16m x 1.78m (7'1" x 5'10") Bedroom One 3.58m x 3.15m (11'9" x 10'4") Bedroom Two 2.84m x 2.62m (9'4" x 8'7") Bathroom 1.88m x 1.73m (6'2" x 5'8")