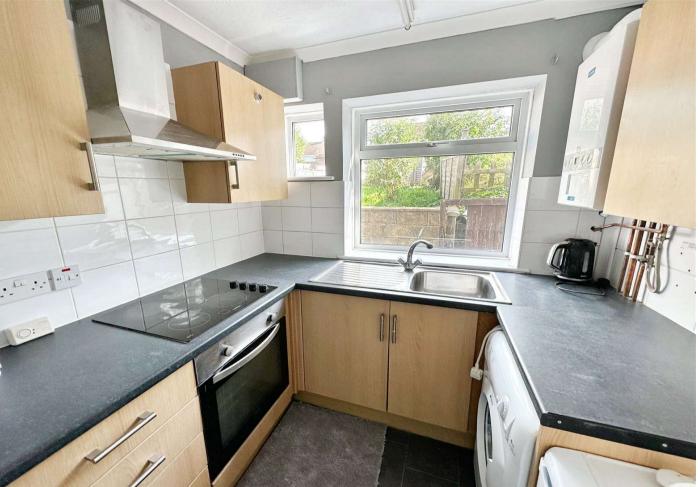

#### Interior

Lounge 3.6m x 3.15m (11'10" x 10'4") Kitchen 2.16m x 1.78m (7'1" x 5'10") Bedroom One 3.58m x 3.15m (11'9" x 10'4") Bedroom Two 2.84m x 2.62m (9'4" x 8'7") Bathroom 1.88m x 1.73m (6'2" x 5'8")