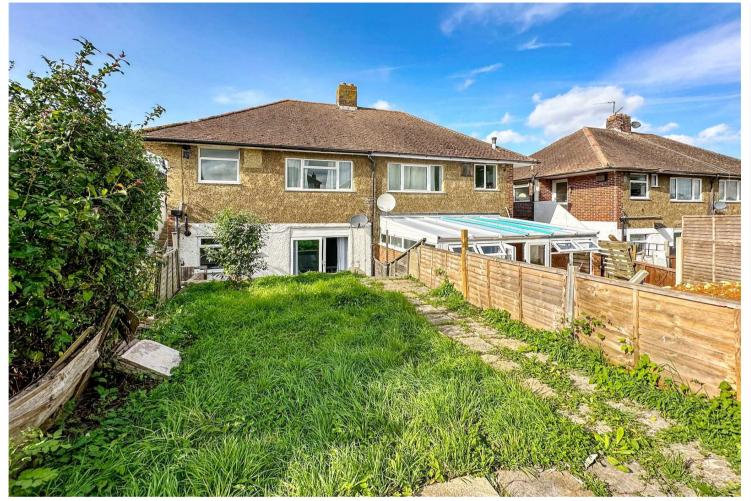

# **Property Features**

- Council Tax: B
- EPC Rating: D
- Two bedroom ground floor maisonette
- Private rear garden
- No chain
- Recently modernised throughout
- Long lease
- Great commuter links

### Exterior