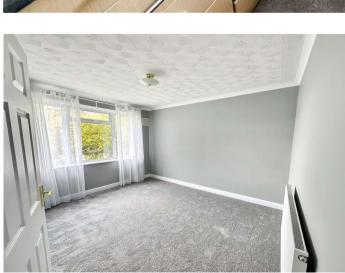

#### Interior

Lounge 3.6m x 3.15m (11'10" x 10'4") Kitchen 2.16m x 1.78m (7'1" x 5'10") Bedroom One 3.58m x 3.15m (11'9" x 10'4") Bedroom Two 2.84m x 2.62m (9'4" x 8'7") Bathroom 1.88m x 1.73m (6'2" x 5'8")