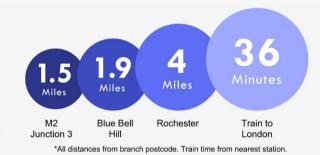

cently renovated Two bedroom ground floor maisonette is ready to move into and is situated in highly sought after location.

# **Property Features**

- Council Tax: B
- EPC Rating: D
- Two bedroom ground floor maisonette
- Private rear garden
- No chain
- Recently modernised throughout
- Long lease
- Great commuter links









#### Interior

Lounge 3.6m x 3.15m (11'10" x 10'4") Kitchen 2.16m x 1.78m (7'1" x 5'10") Bedroom One 3.58m x 3.15m (11'9" x 10'4") Bedroom Two 2.84m x 2.62m (9'4" x 8'7") Bathroom 1.88m x 1.73m (6'2" x 5'8")

### Exterior

#### **Leasehold Information**

Time remaining on lease: Approx. 955 years and 10 months

Ground Rent: Not Available

Service Charge: £9 Per Annum

Ground Rent Review Date:







### **Property Location**

Vale Drive, Chatham, Kent, ME5 9XD





om

#### FOR MORE INFORMATION CONTACT US TODAY.

#### 01634 868000

Robinson Michael & Jackson 381 Walderslade Road, Walderslade, Kent ME5 9LL walderslade@robinson-jackso

These particulars do not form part of an offer or contract and must not be relied upon as statements or representation of fact. Any areas, measurements, journey times or distances are approximate. The text, images, photographs and plans are for guidance only and are not necessarily comprehensive. It should not be assumed that the property has all necessary planning, building regulation or other consents and we have not tested any services, equipment or facilities. References to tenure are based on information supplied by the seller. Buyer should verify all information themselves by inspection or otherwise prior to a le