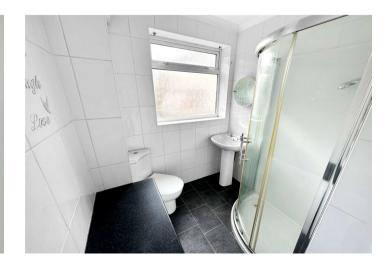

#### Interior

Lounge 3.6m x 3.15m (11'10" x 10'4") Kitchen 2.16m x 1.78m (7'1" x 5'10") Bedroom One 3.58m x 3.15m (11'9" x 10'4") Bedroom Two 2.84m x 2.62m (9'4" x 8'7") Bathroom 1.88m x 1.73m (6'2" x 5'8")