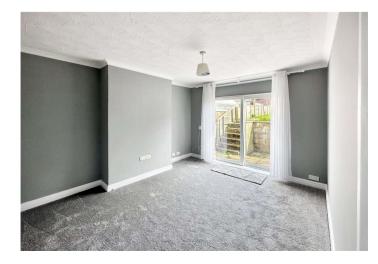

#### Interior

Lounge 3.6m x 3.15m (11'10" x 10'4") Kitchen 2.16m x 1.78m (7'1" x 5'10") Bedroom One 3.58m x 3.15m (11'9" x 10'4") Bedroom Two 2.84m x 2.62m (9'4" x 8'7") Bathroom 1.88m x 1.73m (6'2" x 5'8")