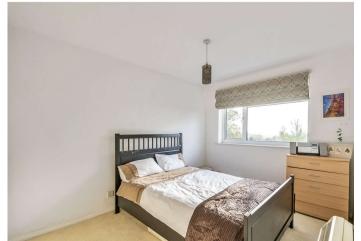

**Master Bedroom** Double glazed windows to rear, built in wardrobes, carpet, radiator

**Bathroom** Panelled bath, built in electric shower, wash hand basin, low flush wc, tiled flooring, heated towel rail