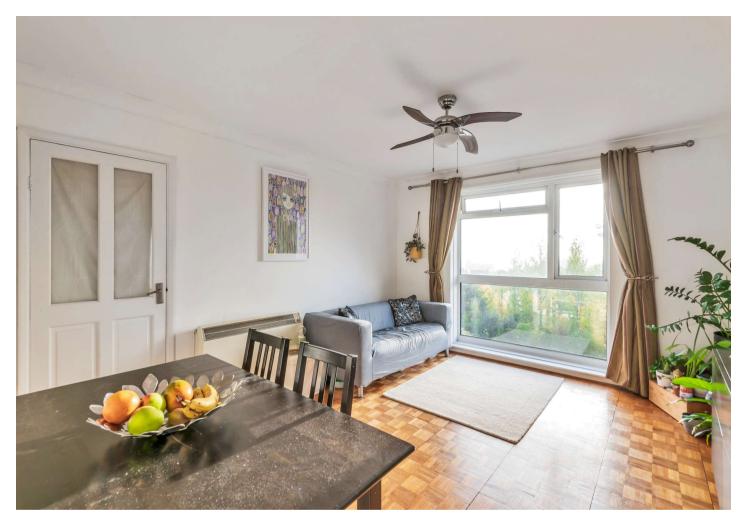

#### **Communal Entrance**

**Lounge** Double glazed windows to the rear, parquet flooring, radiator

**Kitchen** Double glazed windows to side, range of wall and base units, laminate work surface, sink with drainer, integrated oven, remaining fridge freezer, space for washing machine, laminate flooring, radiator