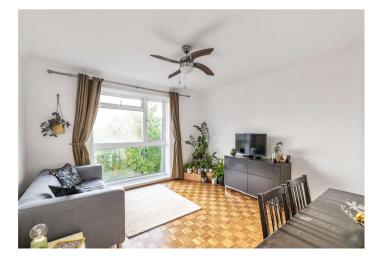

#### **Communal Entrance**

**Lounge** Double glazed windows to the rear, parquet flooring, radiator

**Kitchen** Double glazed windows to side, range of wall and base units, laminate work surface, sink with drainer, integrated oven, remaining fridge freezer, space for washing machine, laminate flooring, radiator