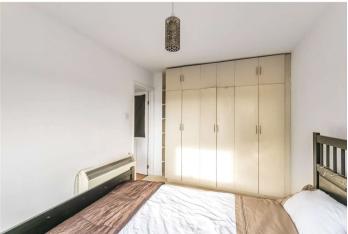

**Master Bedroom** Double glazed windows to rear, built in wardrobes, carpet, radiator

**Bathroom** Panelled bath, built in electric shower, wash hand basin, low flush wc, tiled flooring, heated towel rail