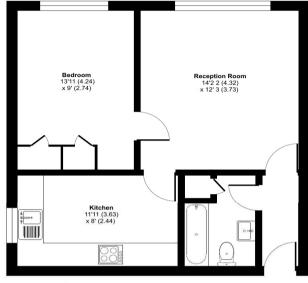

#### **Additional Information**

Excellently located for Penge West Station

Conveniently located for local high street shops and amenities and Crystal Palace Park

SECOND FLOOR

Floor plan produced in accordance with RICS Property Measurement Standards incorporating International Property Measurement Standards (IPMS2 Residential). @ntchecom 2022. Produced for Robinson Jackson.