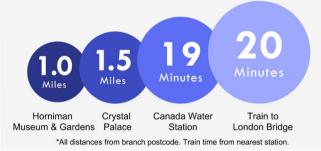

#### **Additional Information**

Excellently located for Penge West Station

Conveniently located for local high street shops and amenities and Crystal Palace Park

SECOND FLOOR

Floor plan produced in accordance with RICS Property Measurement Standards incorporating International Property Measurement Standards (IPMS2 Residential). @ntchecom 2022. Produced for Robinson Jackson.