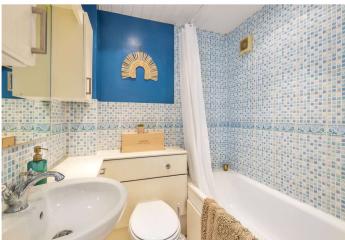

**Master Bedroom** Double glazed windows to rear, built in wardrobes, carpet, radiator

**Bathroom** Panelled bath, built in electric shower, wash hand basin, low flush wc, tiled flooring, heated towel rail