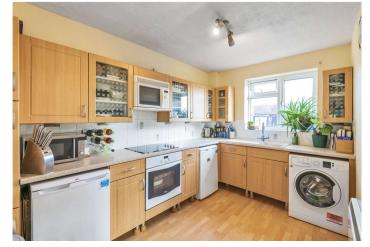

#### **Communal Entrance**

**Lounge** Double glazed windows to the rear, parquet flooring, radiator

**Kitchen** Double glazed windows to side, range of wall and base units, laminate work surface, sink with drainer, integrated oven, remaining fridge freezer, space for washing machine, laminate flooring, radiator