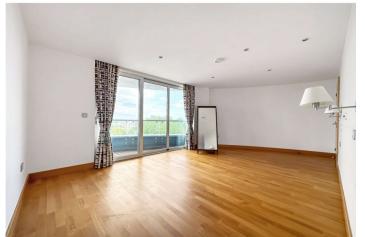

#### Accommodation

**Entrance Hall** Door to front. Airing cupboard. Cupboard housing boiler. Under floor heating.

**Lounge** 5.87m x 5.64m (19'3" x 18'6") Double glazed sliding doors to balcony. Wooden flooring with under floor heating.