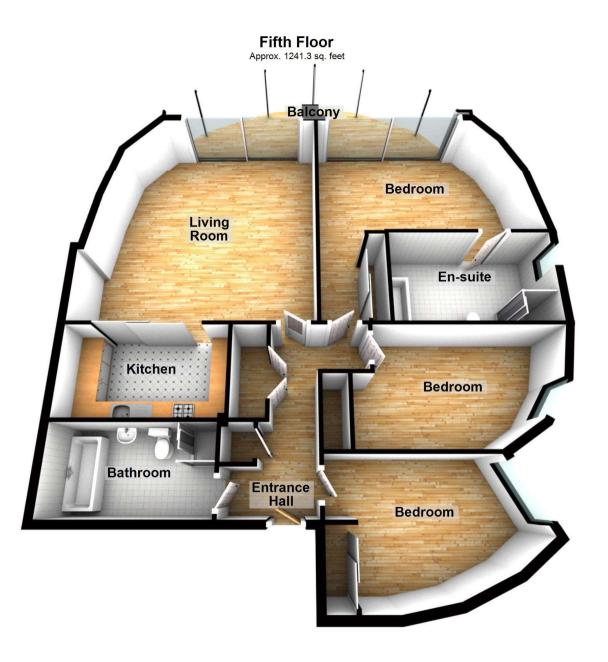

### Benefitting from:

- 1241.3 Square Feet
- 1 Mile to Gillingham train station
- 1.7 Miles to Medway Maritime Hospital
- Secure parking for two cars
- Stunning panoramic river views
- Underfloor heating throughout
- 24/7 Security and walled premises within the marina
- Underground secured storage
- No forward chain
- Council Tax: F
- EPC Rating: B

#### Accommodation

**Entrance Hall** Door to front. Airing cupboard. Cupboard housing boiler. Under floor heating.

**Lounge** 5.87m x 5.64m (19'3" x 18'6") Double glazed sliding doors to balcony. Wooden flooring with under floor heating.

**Kitchen** 3.73m x 2.06m (12'3" x 6'9") Range of wall and base units with work surface over. Integrated dishwasher and washer dryer. Fridge freezer to remain. Sink unit. Two built in ovens. Tiled flooring.

**Bedroom One** 5.92m x 5.7m (19'5" x 18'8") Double glazed sliding doors to balcony. Fitted wardrobes. Wooden flooring with under floor heating.

**En Suite** 3.89m x 0.74m (12'9" x 2'5") Low level WC. Wash hand basin. Bath and shower. Fully tiled.

**Bedroom Two** 5.66m x 2.84m (18'7" x 9'4") Double glazed fitted wardrobes. Wooden flooring with under floor heating.

**Bedroom Three** 4.72m x 2.92m (15'6" x 9'7") Double glazed fitted wardrobes. Wooden flooring with under floor heating.

**Bathroom** 3.56m x 1.93m (11'8" x 6'4") Low level WC. Wash hand basin. Bath. Shower cubicle. Fully tiled.