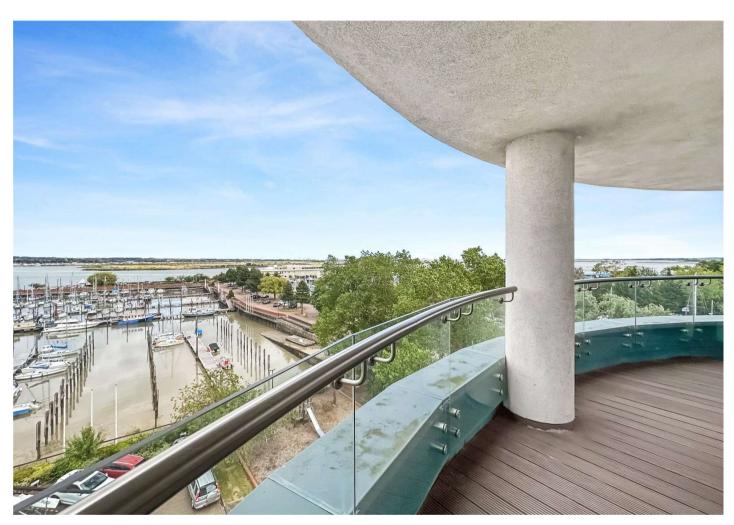

#### Accommodation

**Entrance Hall** Door to front. Airing cupboard. Cupboard housing boiler. Under floor heating.

**Lounge** 5.87m x 5.64m (19'3" x 18'6") Double glazed sliding doors to balcony. Wooden flooring with under floor heating.

**Bedroom One** 5.92m x 5.7m (19'5" x 18'8") Double glazed sliding doors to balcony. Fitted wardrobes. Wooden flooring with under floor heating.

**En Suite** 3.89m x 0.74m (12'9" x 2'5") Low level WC. Wash hand basin. Bath and shower. Fully tiled.