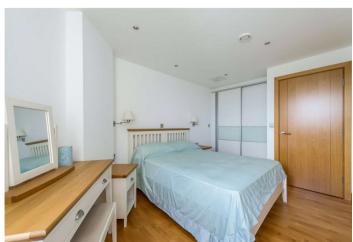

**Bedroom One** 5.92m x 5.7m (19'5" x 18'8") Double glazed sliding doors to balcony. Fitted wardrobes. Wooden flooring with under floor heating.

**En Suite** 3.89m x 0.74m (12'9" x 2'5") Low level WC. Wash hand basin. Bath and shower. Fully tiled.

**Bedroom Two** 5.66m x 2.84m (18'7" x 9'4") Double glazed fitted wardrobes. Wooden flooring with under floor heating.

**Bedroom Three** 4.72m x 2.92m (15'6" x 9'7") Double glazed fitted wardrobes. Wooden flooring with under floor heating.