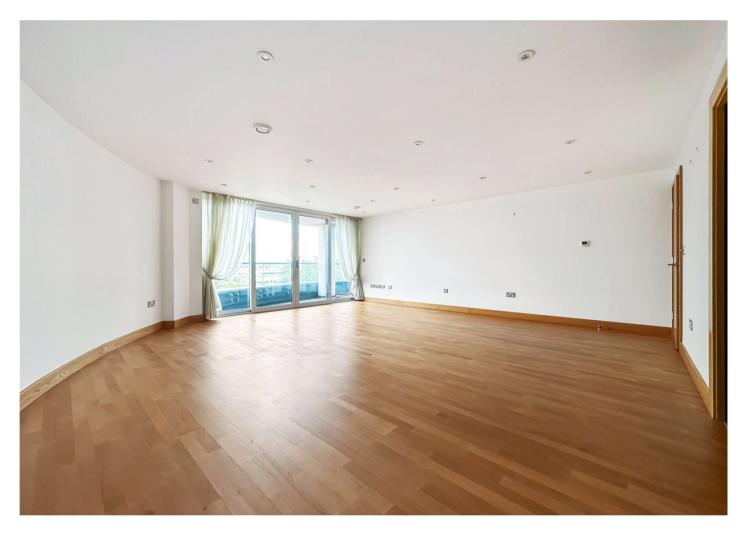

#### Accommodation

**Entrance Hall** Door to front. Airing cupboard. Cupboard housing boiler. Under floor heating.

**Lounge** 5.87m x 5.64m (19'3" x 18'6") Double glazed sliding doors to balcony. Wooden flooring with under floor heating.