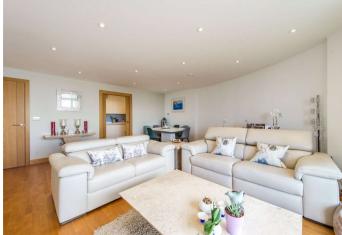

#### Accommodation

**Entrance Hall** Door to front. Airing cupboard. Cupboard housing boiler. Under floor heating.

**Lounge** 5.87m x 5.64m (19'3" x 18'6") Double glazed sliding doors to balcony. Wooden flooring with under floor heating.