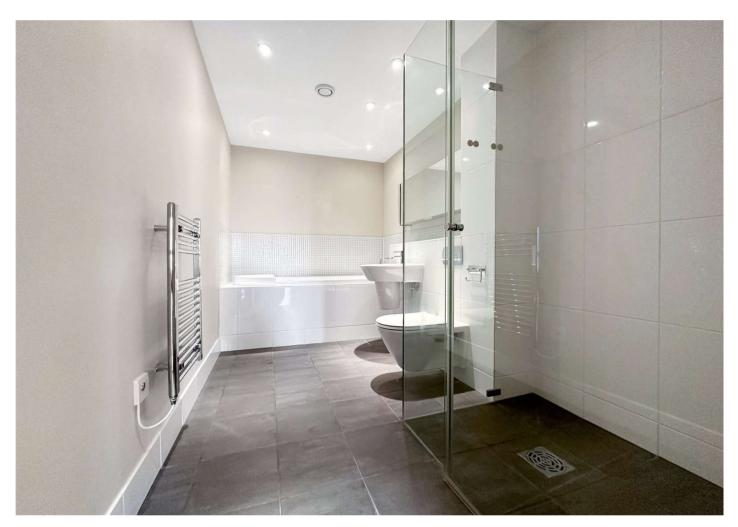

**Bathroom** 3.56m x 1.93m (11'8" x 6'4") Low level WC. Wash hand basin. Bath. Shower cubicle. Fully tiled.