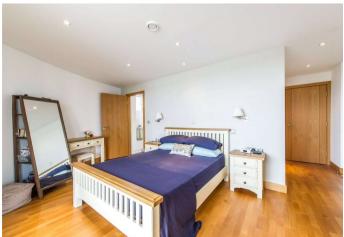

**Bedroom One** 5.92m x 5.7m (19'5" x 18'8") Double glazed sliding doors to balcony. Fitted wardrobes. Wooden flooring with under floor heating.

**En Suite** 3.89m x 0.74m (12'9" x 2'5") Low level WC. Wash hand basin. Bath and shower. Fully tiled.