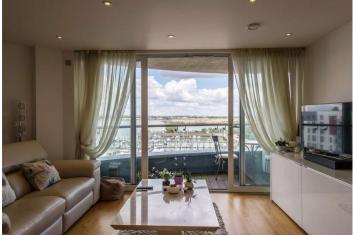

#### Accommodation

**Entrance Hall** Door to front. Airing cupboard. Cupboard housing boiler. Under floor heating.

**Lounge** 5.87m x 5.64m (19'3" x 18'6") Double glazed sliding doors to balcony. Wooden flooring with under floor heating.