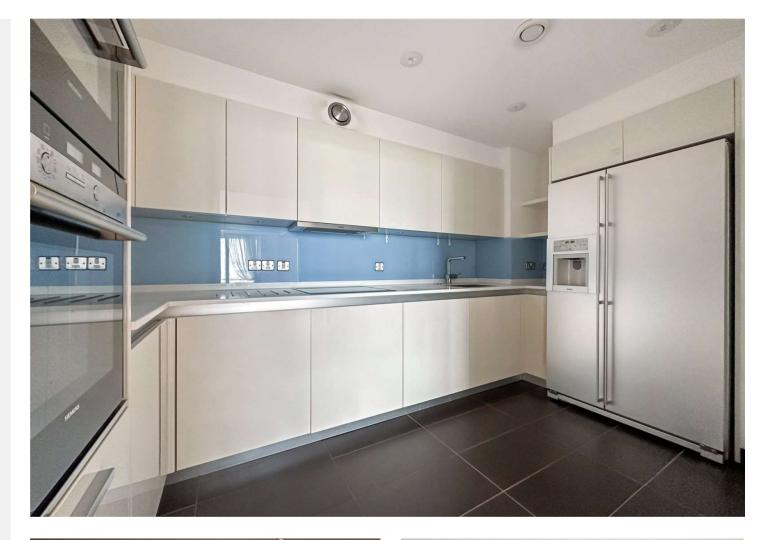

**Kitchen** 3.73m x 2.06m (12'3" x 6'9") Range of wall and base units with work surface over. Integrated dishwasher and washer dryer. Fridge freezer to remain. Sink unit. Two built in ovens. Tiled flooring.