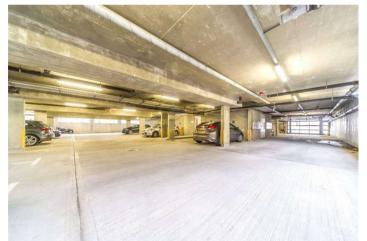

#### Exterior

**Parking** Allocated parking space for one vehicle in the under ground car park.