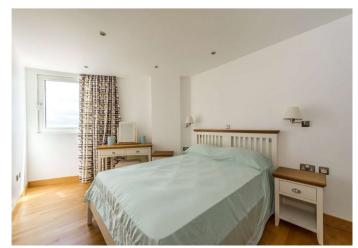

**Bedroom One** 5.92m x 5.7m (19'5" x 18'8") Double glazed sliding doors to balcony. Fitted wardrobes. Wooden flooring with under floor heating.

**En Suite** 3.89m x 0.74m (12'9" x 2'5") Low level WC. Wash hand basin. Bath and shower. Fully tiled.

**Bedroom Two** 5.66m x 2.84m (18'7" x 9'4") Double glazed fitted wardrobes. Wooden flooring with under floor heating.

**Bedroom Three** 4.72m x 2.92m (15'6" x 9'7") Double glazed fitted wardrobes. Wooden flooring with under floor heating.