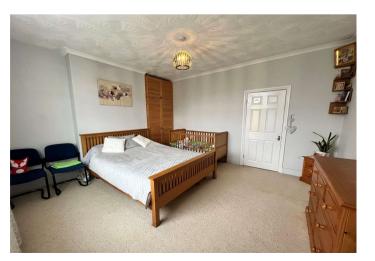

First Floor Landing: Access to loft via retractable ladder. Doors to:

**Bedroom 1:** 4.3m x 3.94m (14'1" x 12'11") Double glazed window to front. Carpet. Radiator. Buit-in wardrobe cupboard. Coved and textured ceiling.