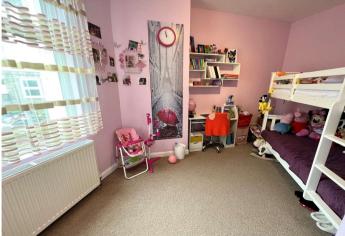

**Bedroom 2:** 4.42m x 3.23m (14'6" x 10'7") Double glazed window to rear. Stripped room. Radiator. Carpet. Built-in cupboard housing gas fired central heating boiler.

**Bathroom:** 3.53m (Max) x 1.63m (11'7" (Max) x 5'4") Frosted double glazed window to side. White suite comprising panelled bath with mixer tap. Vanity wash hand basin. Low level w.c. Heated towel rail. Radiator. Built-in storage cupboard.