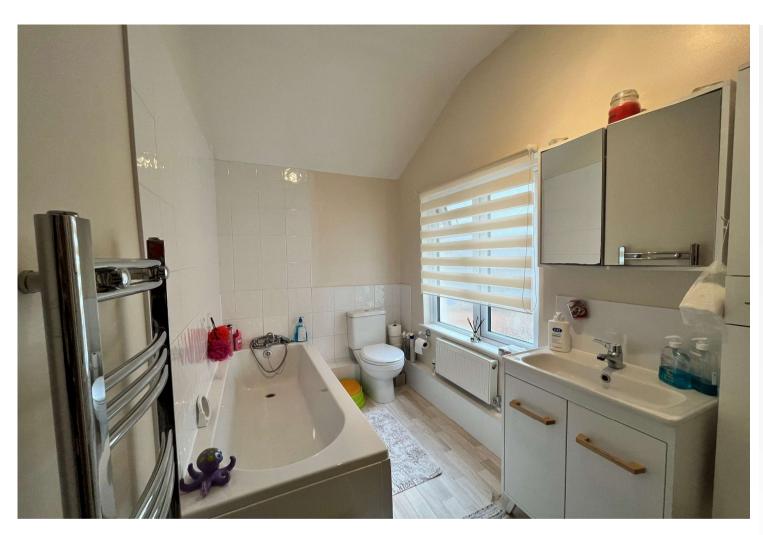

**Bedroom 2:** 4.42m x 3.23m (14'6" x 10'7") Double glazed window to rear. Stripped room. Radiator. Carpet. Built-in cupboard housing gas fired central heating boiler.

**Bathroom:** 3.53m (Max) x 1.63m (11'7" (Max) x 5'4") Frosted double glazed window to side. White suite comprising panelled bath with mixer tap. Vanity wash hand basin. Low level w.c. Heated towel rail. Radiator. Built-in storage cupboard.