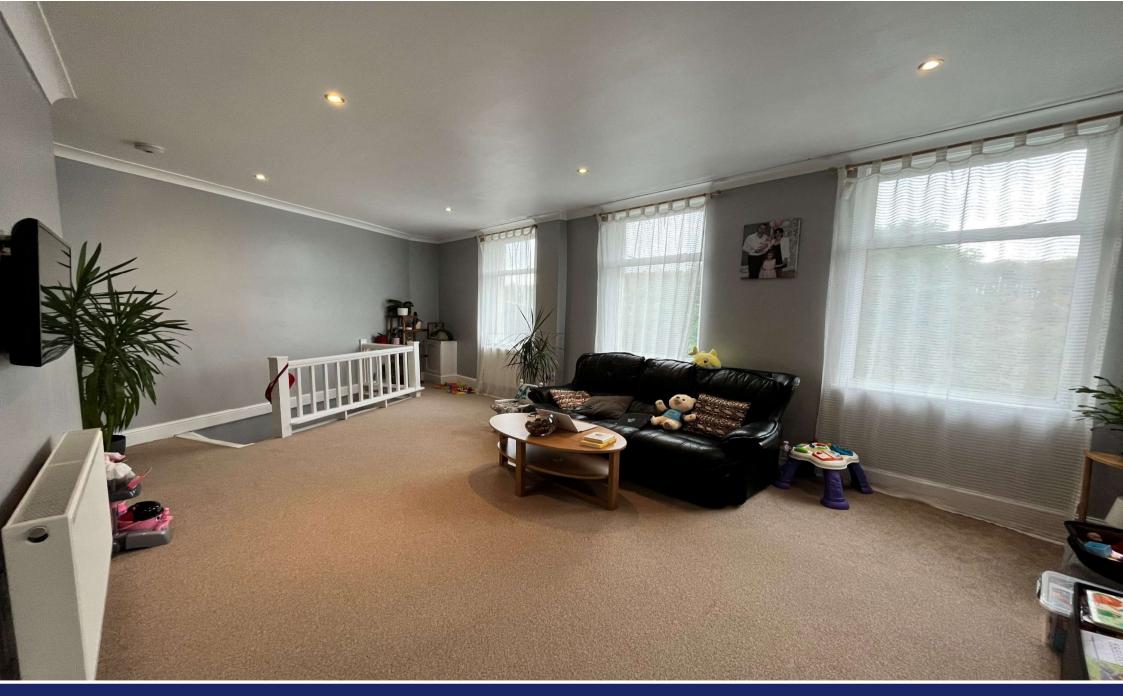

#### **Interior**

 $\textbf{Entrance:} \ \, \textbf{Entrance door.} \ \, \textbf{Vinyl flooring.} \ \, \textbf{Radiator.} \ \, \textbf{Staircase to}$ 

first floor. Doors to: -

**Lounge:** 7.16m (Max) x 3.7m (23'6" (Max) x 12'2") Three double glazed windows to front. Radiator. Carpet. Door to inner hall.

Inner Hall: Door to second inner hall. Carpet.

**Second Inner Hall:** Built-in storage cupboard. Large built-in double storage cupboard.

**Kitchen:** 3.53m x 2.64m (11'7" x 8'8") Double glazed window to rear x 2. Modern fitted wall and base units with roll top work surface. Built-in oven and hob with extractor hood over. Single drainer sink unit with mixer tap. Tiled splash back. Vinyl flooring.