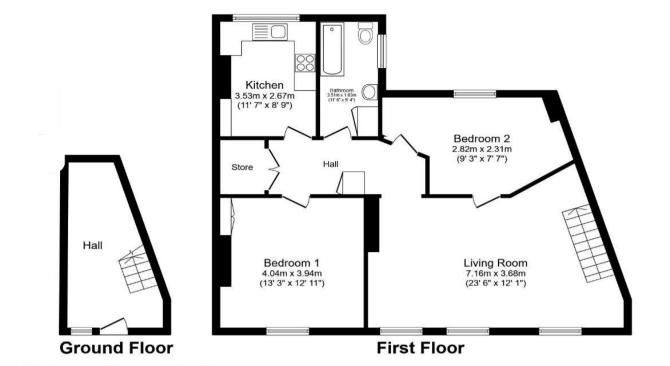

Total floor area 93.9 sq.m. (1,011 sq.ft.) approx

This floor plan is for illustrative purposes only. It is not drawn to scale. Any measurements, floor areas (including any total floor area), openings and orientation are approximate. No details are guaranteed, they cannot be relied upon for any purpose and they do not form part of any agreement. No liability is taken for any error, omission or misstatement. A party must rely upon its own inspection(s).

Plan produced for Your Dev. Powered by www.focalagent.com