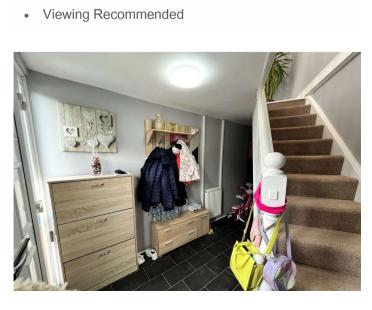

#### **Interior**

 $\textbf{Entrance:} \ \, \textbf{Entrance door.} \ \, \textbf{Vinyl flooring.} \ \, \textbf{Radiator.} \ \, \textbf{Staircase to}$ 

first floor. Doors to: -

**Lounge:** 7.16m (Max) x 3.7m (23'6" (Max) x 12'2") Three double glazed windows to front. Radiator. Carpet. Door to inner hall.