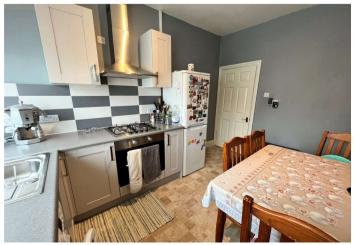

Inner Hall: Door to second inner hall. Carpet.

**Second Inner Hall:** Built-in storage cupboard. Large built-in double storage cupboard.

**Kitchen:** 3.53m x 2.64m (11'7" x 8'8") Double glazed window to rear x 2. Modern fitted wall and base units with roll top work surface. Built-in oven and hob with extractor hood over. Single drainer sink unit with mixer tap. Tiled splash back. Vinyl flooring.