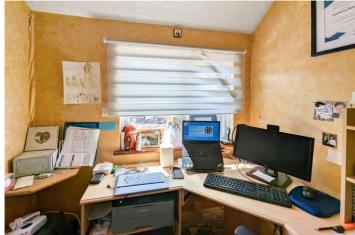

With great living space throughout, the accommodation is consists of a entrance hall which leads into the large lounge, kitchen diner, cloakroom, utility area and conservatory on the ground floor.

Upstairs there are three great size bedrooms, one smaller bedroom/office and the family bathroom which also benefits from a separate shower. Two of the bedrooms boast walk in wardrobe areas as well.

## Accommodation

Hallway: 0.81m x 1.37m (2'8" x 4'6") Living Room: 4.14m x 3.96m (13'7" x 13') Dining Area: 2.46m x 3.05m (8'1" x 10') Kitchen/Diner: 3.66m x 4.52m (12' x 14'10") Sunroom: 3.18m x 3.66m (10'5" x 12') Lobby: 3.02m x 0.84m (9'11" x 2'9") Ground Floor Cloakroom: 1.83m x 0.91m (6' x 3') Bedroom: 3.68m x 3.1m (12'1" x 10'2") Bedroom: 3.66m x 2.5m (12' x 8'2") Bedroom: 3.66m x 1.88m (12' x 6'2") Bathroom: 2.57m x 2.26m (8'5" x 7'5") Office 1.47m x 1.8m (4'10" x 5'11")