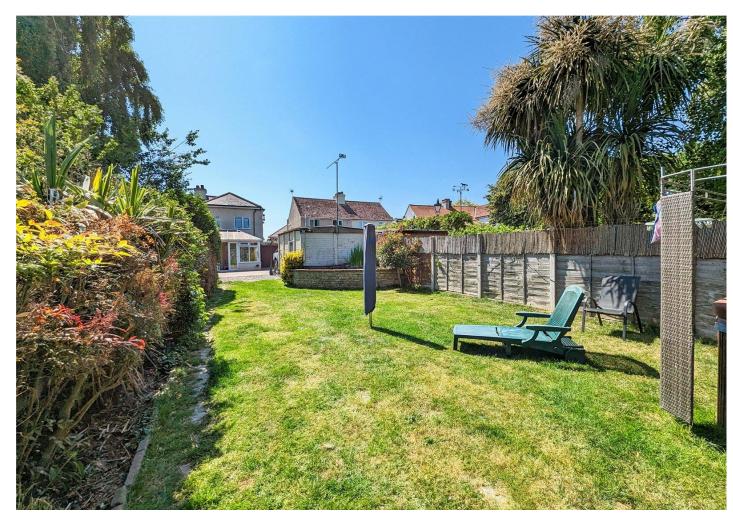

Externally there is a large block paved driveway with access up to the back garden. There you will find a garage, large patio and outbuilding.

# Exterior

Front:

Block paved driveway (to be extended to fit 5 cars)

# Rear: Garage Patio

Lawn

Summer house

Jacuzzi