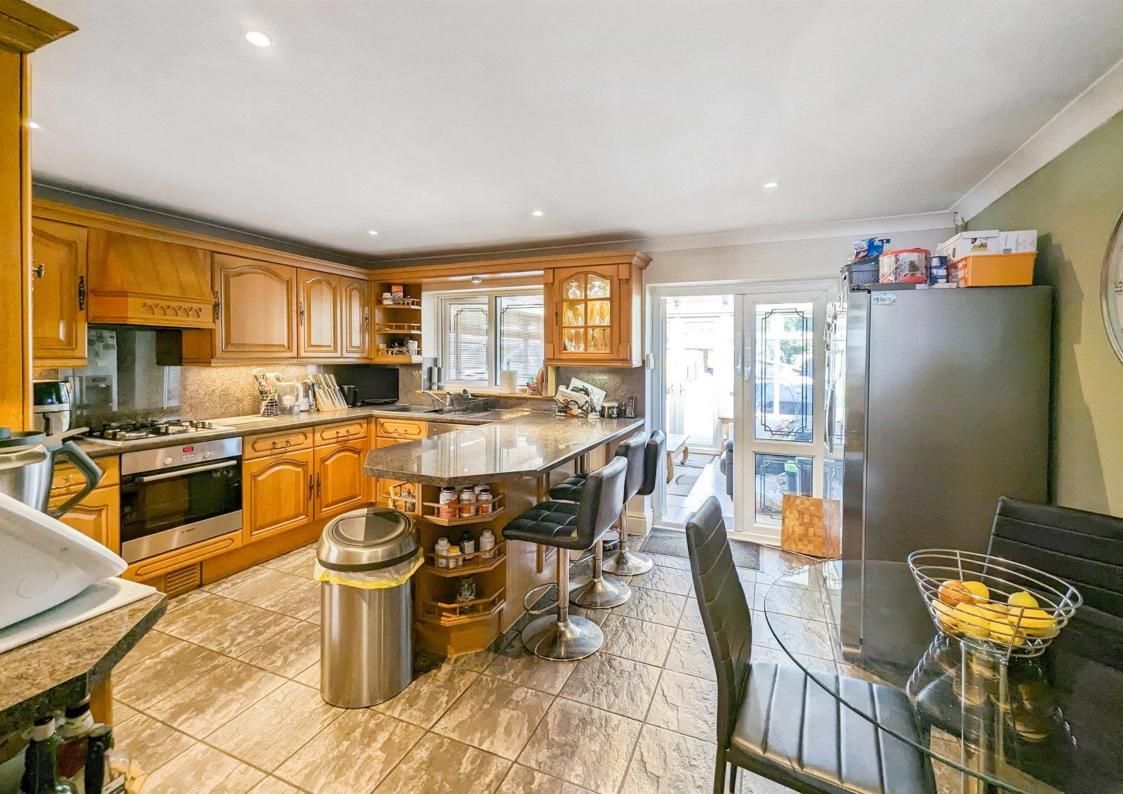

With great living space throughout, the accommodation is consists of a entrance hall which leads into the large lounge, kitchen diner, cloakroom, utility area and conservatory on the ground floor.

Upstairs there are three great size bedrooms, one smaller bedroom/office and the family bathroom which also benefits from a separate shower. Two of the bedrooms boast walk in wardrobe areas as well.

## Accommodation

Hallway: 0.81m x 1.37m (2'8" x 4'6") Living Room: 4.14m x 3.96m (13'7" x 13') Dining Area: 2.46m x 3.05m (8'1" x 10') Kitchen/Diner: 3.66m x 4.52m (12' x 14'10") Sunroom: 3.18m x 3.66m (10'5" x 12') Lobby: 3.02m x 0.84m (9'11" x 2'9") Ground Floor Cloakroom: 1.83m x 0.91m (6' x 3') Bedroom: 3.68m x 3.1m (12'1" x 10'2") Bedroom: 3.66m x 2.5m (12' x 8'2") Bedroom: 3.66m x 1.88m (12' x 6'2") Bathroom: 2.57m x 2.26m (8'5" x 7'5") Office 1.47m x 1.8m (4'10" x 5'11")