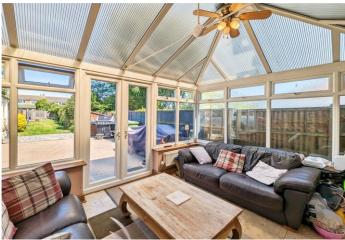

With great living space throughout, the accommodation is consists of a entrance hall which leads into the large lounge, kitchen diner, cloakroom, utility area and conservatory on the ground floor.

Upstairs there are three great size bedrooms, one smaller bedroom/office and the family bathroom which also benefits from a separate shower. Two of the bedrooms boast walk in wardrobe areas as well.

# Benefitting from:

- Guide Price £380,000 to £420,000
- Three bedroom extended Semi detached
- Separate study
- Garage & driveway
- Large rear garden
- Downstairs cloakroom
- Conservatory
- Council Tax: D
- EPC Rating: D

## Accommodation

Hallway: 0.81m x 1.37m (2'8" x 4'6") Living Room: 4.14m x 3.96m (13'7" x 13') Dining Area: 2.46m x 3.05m (8'1" x 10') Kitchen/Diner: 3.66m x 4.52m (12' x 14'10") Sunroom: 3.18m x 3.66m (10'5" x 12') Lobby: 3.02m x 0.84m (9'11" x 2'9") Ground Floor Cloakroom: 1.83m x 0.91m (6' x 3') Bedroom: 3.68m x 3.1m (12'1" x 10'2") Bedroom: 3.66m x 2.5m (12' x 8'2") Bedroom: 3.66m x 1.88m (12' x 6'2") Bathroom: 2.57m x 2.26m (8'5" x 7'5") Office 1.47m x 1.8m (4'10" x 5'11")