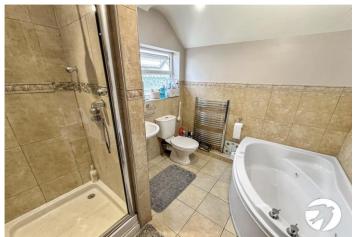

With great living space throughout, the accommodation is consists of a entrance hall which leads into the large lounge, kitchen diner, cloakroom, utility area and conservatory on the ground floor.

Upstairs there are three great size bedrooms, one smaller bedroom/office and the family bathroom which also benefits from a separate shower. Two of the bedrooms boast walk in wardrobe areas as well.

## Accommodation

Hallway: 0.81m x 1.37m (2'8" x 4'6") Living Room: 4.14m x 3.96m (13'7" x 13') Dining Area: 2.46m x 3.05m (8'1" x 10') Kitchen/Diner: 3.66m x 4.52m (12' x 14'10") Sunroom: 3.18m x 3.66m (10'5" x 12') Lobby: 3.02m x 0.84m (9'11" x 2'9") Ground Floor Cloakroom: 1.83m x 0.91m (6' x 3') Bedroom: 3.68m x 3.1m (12'1" x 10'2") Bedroom: 3.66m x 2.5m (12' x 8'2") Bedroom: 3.66m x 1.88m (12' x 6'2") Bathroom: 2.57m x 2.26m (8'5" x 7'5") Office 1.47m x 1.8m (4'10" x 5'11")