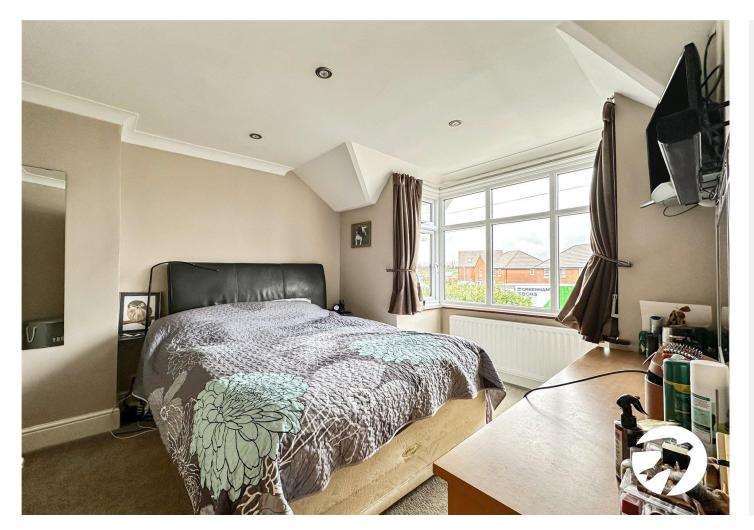

With great living space throughout, the accommodation is consists of a entrance hall which leads into the large lounge, kitchen diner, cloakroom, utility area and conservatory on the ground floor.

Upstairs there are three great size bedrooms, one smaller bedroom/office and the family bathroom which also benefits from a separate shower. Two of the bedrooms boast walk in wardrobe areas as well.

## Accommodation

Hallway: 0.81m x 1.37m (2'8" x 4'6") Living Room: 4.14m x 3.96m (13'7" x 13') Dining Area: 2.46m x 3.05m (8'1" x 10') Kitchen/Diner: 3.66m x 4.52m (12' x 14'10") Sunroom: 3.18m x 3.66m (10'5" x 12') Lobby: 3.02m x 0.84m (9'11" x 2'9") Ground Floor Cloakroom: 1.83m x 0.91m (6' x 3') Bedroom: 3.68m x 3.1m (12'1" x 10'2") Bedroom: 3.66m x 2.5m (12' x 8'2") Bedroom: 3.66m x 1.88m (12' x 6'2") Bathroom: 2.57m x 2.26m (8'5" x 7'5") Office 1.47m x 1.8m (4'10" x 5'11")