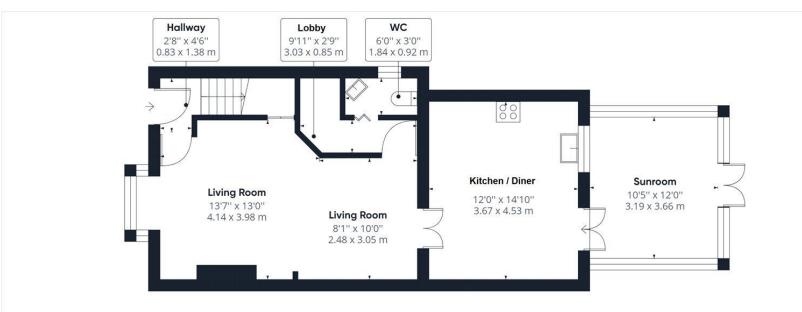

## Accommodation

Hallway: 0.81m x 1.37m (2'8" x 4'6") Living Room: 4.14m x 3.96m (13'7" x 13') Dining Area: 2.46m x 3.05m (8'1" x 10') Kitchen/Diner: 3.66m x 4.52m (12' x 14'10") Sunroom: 3.18m x 3.66m (10'5" x 12') Lobby: 3.02m x 0.84m (9'11" x 2'9") Ground Floor Cloakroom: 1.83m x 0.91m (6' x 3') Bedroom: 3.68m x 3.1m (12'1" x 10'2") Bedroom: 3.66m x 2.5m (12' x 8'2") Bedroom: 3.66m x 1.88m (12' x 6'2") Bathroom: 2.57m x 2.26m (8'5" x 7'5") Office 1.47m x 1.8m (4'10" x 5'11")