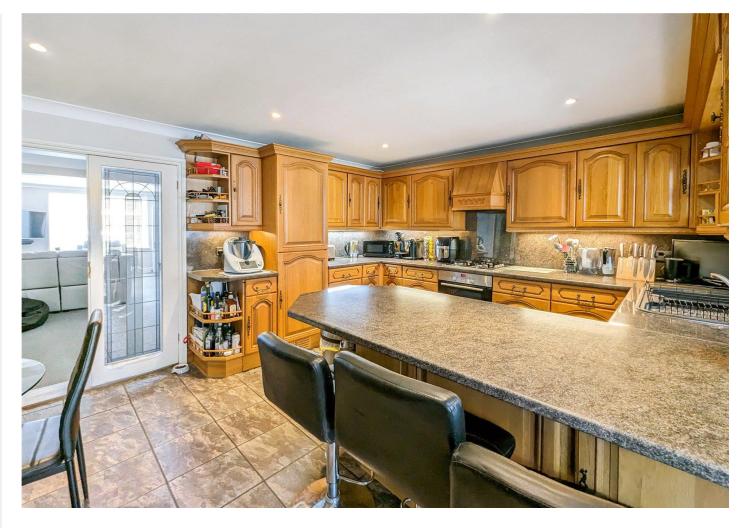

With great living space throughout, the accommodation is consists of a entrance hall which leads into the large lounge, kitchen diner, cloakroom, utility area and conservatory on the ground floor.

Upstairs there are three great size bedrooms, one smaller bedroom/office and the family bathroom which also benefits from a separate shower. Two of the bedrooms boast walk in wardrobe areas as well.

## Accommodation

Hallway: 0.81m x 1.37m (2'8" x 4'6") Living Room: 4.14m x 3.96m (13'7" x 13') Dining Area: 2.46m x 3.05m (8'1" x 10') Kitchen/Diner: 3.66m x 4.52m (12' x 14'10") Sunroom: 3.18m x 3.66m (10'5" x 12') Lobby: 3.02m x 0.84m (9'11" x 2'9") Ground Floor Cloakroom: 1.83m x 0.91m (6' x 3') Bedroom: 3.68m x 3.1m (12'1" x 10'2") Bedroom: 3.66m x 2.5m (12' x 8'2") Bedroom: 3.66m x 1.88m (12' x 6'2") Bathroom: 2.57m x 2.26m (8'5" x 7'5") Office 1.47m x 1.8m (4'10" x 5'11")