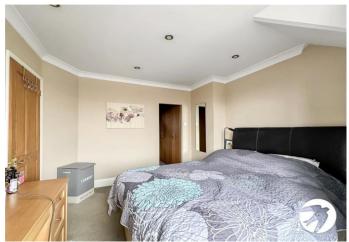

With great living space throughout, the accommodation is consists of a entrance hall which leads into the large lounge, kitchen diner, cloakroom, utility area and conservatory on the ground floor.

Upstairs there are three great size bedrooms, one smaller bedroom/office and the family bathroom which also benefits from a separate shower. Two of the bedrooms boast walk in wardrobe areas as well.

## Accommodation

Hallway: 0.81m x 1.37m (2'8" x 4'6") Living Room: 4.14m x 3.96m (13'7" x 13') Dining Area: 2.46m x 3.05m (8'1" x 10') Kitchen/Diner: 3.66m x 4.52m (12' x 14'10") Sunroom: 3.18m x 3.66m (10'5" x 12') Lobby: 3.02m x 0.84m (9'11" x 2'9") Ground Floor Cloakroom: 1.83m x 0.91m (6' x 3') Bedroom: 3.68m x 3.1m (12'1" x 10'2") Bedroom: 3.66m x 2.5m (12' x 8'2") Bedroom: 3.66m x 1.88m (12' x 6'2") Bathroom: 2.57m x 2.26m (8'5" x 7'5") Office 1.47m x 1.8m (4'10" x 5'11")