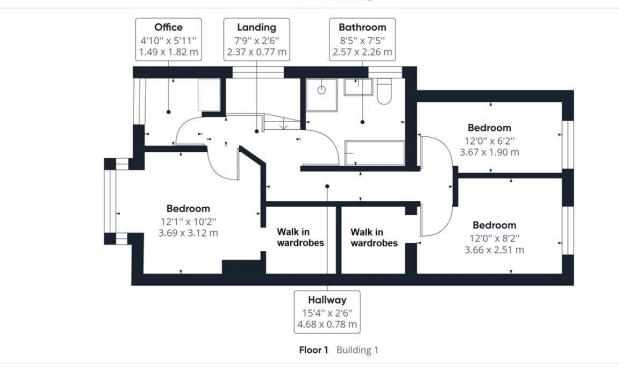

## Accommodation

Hallway: 0.81m x 1.37m (2'8" x 4'6") Living Room: 4.14m x 3.96m (13'7" x 13') Dining Area: 2.46m x 3.05m (8'1" x 10') Kitchen/Diner: 3.66m x 4.52m (12' x 14'10") Sunroom: 3.18m x 3.66m (10'5" x 12') Lobby: 3.02m x 0.84m (9'11" x 2'9") Ground Floor Cloakroom: 1.83m x 0.91m (6' x 3') Bedroom: 3.68m x 3.1m (12'1" x 10'2") Bedroom: 3.66m x 2.5m (12' x 8'2") Bedroom: 3.66m x 1.88m (12' x 6'2") Bathroom: 2.57m x 2.26m (8'5" x 7'5") Office 1.47m x 1.8m (4'10" x 5'11")