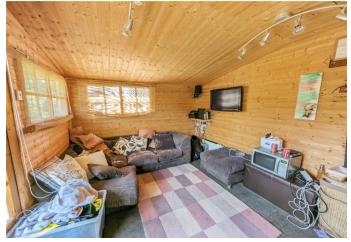

to the back garden. There you will find a garage, large patio and outbuilding.







# Benefitting from:

- Guide Price £380,000 to £420,000
- Three bedroom extended Semi detached
- Separate study
- Garage & driveway
- Large rear garden
- Downstairs cloakroom
- Conservatory
- Council Tax: D
- EPC Rating: D

## Accommodation

Hallway: 0.81m x 1.37m (2'8" x 4'6") Living Room: 4.14m x 3.96m (13'7" x 13') Dining Area: 2.46m x 3.05m (8'1" x 10') Kitchen/Diner: 3.66m x 4.52m (12' x 14'10") Sunroom: 3.18m x 3.66m (10'5" x 12') Lobby: 3.02m x 0.84m (9'11" x 2'9") Ground Floor Cloakroom: 1.83m x 0.91m (6' x 3') Bedroom: 3.68m x 3.1m (12'1" x 10'2") Bedroom: 3.66m x 2.5m (12' x 8'2") Bedroom: 3.66m x 1.88m (12' x 6'2") Bathroom: 2.57m x 2.26m (8'5" x 7'5") Office 1.47m x 1.8m (4'10" x 5'11")









# Exterior

Front:

Block paved driveway (to be extended to fit 5 cars)

# Rear: Garage Patio

Lawn

Summer house

Jacuzzi













# Important Notice

These particulars do not form part of an offer or contract and must not be relied upon as statements or representation of fact. Any areas, measurements, journey times or distances are approximate. The text, images, photographs and plans are for guidance only and are not necessarily comprehensive. It should not be assumed that the property has all necessary planning, building regulation or other consents and we have not tested any services, equipment or facilities. References to tenure are based on information supplied by the seller. Buyer should verify all information themselves by inspection or otherwise prior to a legal commitment