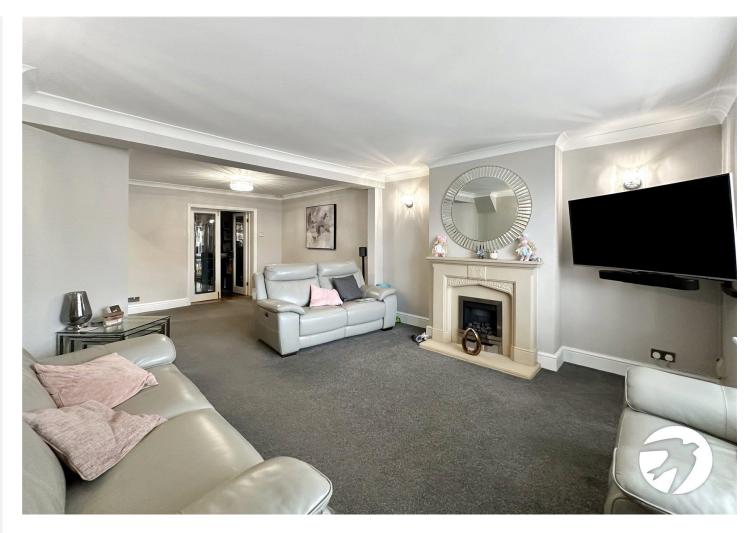

With great living space throughout, the accommodation is consists of a entrance hall which leads into the large lounge, kitchen diner, cloakroom, utility area and conservatory on the ground floor.

Upstairs there are three great size bedrooms, one smaller bedroom/office and the family bathroom which also benefits from a separate shower. Two of the bedrooms boast walk in wardrobe areas as well.

## Accommodation

Hallway: 0.81m x 1.37m (2'8" x 4'6") Living Room: 4.14m x 3.96m (13'7" x 13') Dining Area: 2.46m x 3.05m (8'1" x 10') Kitchen/Diner: 3.66m x 4.52m (12' x 14'10") Sunroom: 3.18m x 3.66m (10'5" x 12') Lobby: 3.02m x 0.84m (9'11" x 2'9") Ground Floor Cloakroom: 1.83m x 0.91m (6' x 3') Bedroom: 3.68m x 3.1m (12'1" x 10'2") Bedroom: 3.66m x 2.5m (12' x 8'2") Bedroom: 3.66m x 1.88m (12' x 6'2") Bathroom: 2.57m x 2.26m (8'5" x 7'5") Office 1.47m x 1.8m (4'10" x 5'11")