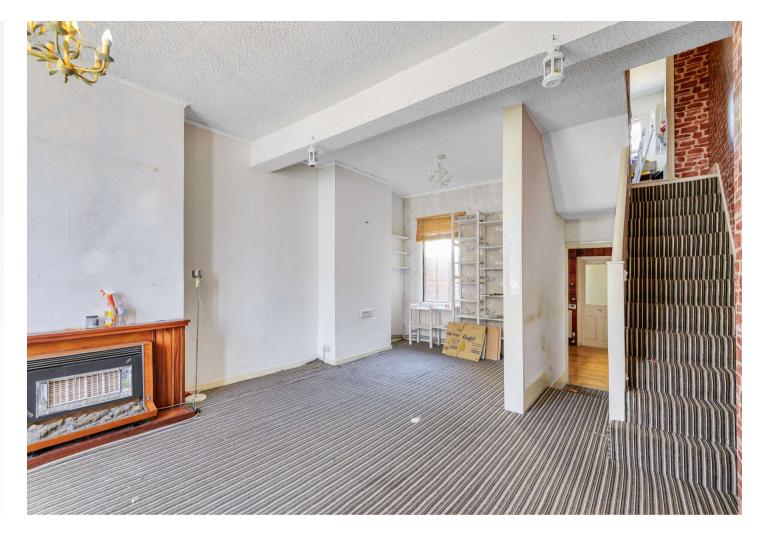

## **Interior**

Entrance Hall Double glazed window, radiator

Lounge Double glazed window to front, under-stairs storage, radiator

Kitchen Single glazed windows to front and side, range of wall and base units, wood block work surface, stainless steel sink with drainer, space for oven and fridge freezer, plumbed for washing machine, wood flooring, radiator