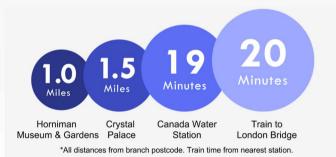

# Larkbere Road, London

Wonderful terraced house offered chain free with three bedrooms, pleasant rear garden, double glazing, ample storage, entry phone, in need of TLC offering fantastic potential set within a popular location, excellently located for Sydenham Station, conveniently located for High Street and the award winning Mayow Park **Property Features** 