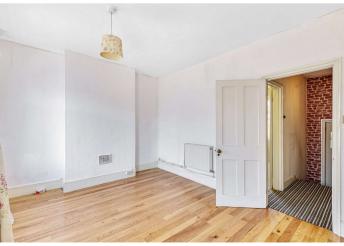

Master Bedroom Double glazed window to front, built in wardrobes, wood flooring, radiator

Bedroom Two Single double glazed window to rear, built in wardrobes, carpet, radiator

Bedroom Three Single glazed window to rear, carpet, radiator