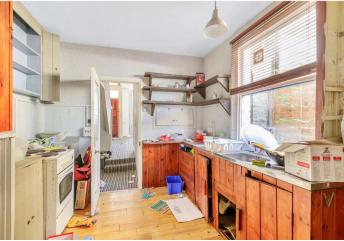

## **Interior**

Entrance Hall Double glazed window, radiator

Lounge Double glazed window to front, under-stairs storage, radiator

Kitchen Single glazed windows to front and side, range of wall and base units, wood block work surface, stainless steel sink with drainer, space for oven and fridge freezer, plumbed for washing machine, wood flooring, radiator