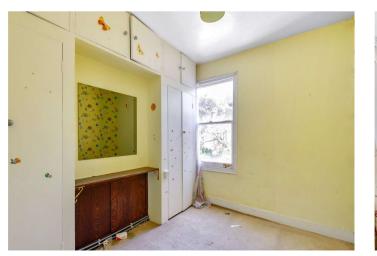

Master Bedroom Double glazed window to front, built in wardrobes, wood flooring, radiator

Bedroom Two Single double glazed window to rear, built in wardrobes, carpet, radiator

Bedroom Three Single glazed window to rear, carpet, radiator