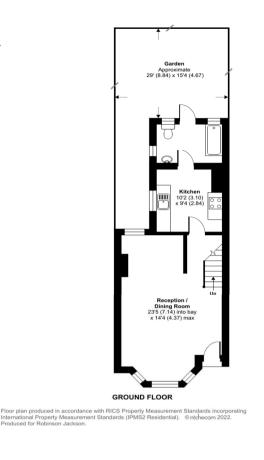

Bedroom 3 9'10 (3.00) max x 9'4 (2.84) max

Bedroom 2 10'2 (3.10) x 9' (2.74)

FIRST FLOOR

Bedroom 1 14'4 (4.37) x 10'6 (3.20)

Approximate Area = 877 sg ft / 81.5 sg m

For identification only - Not to scale