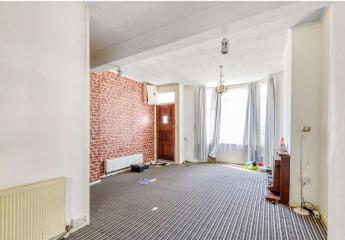

## **Interior**

Entrance Hall Double glazed window, radiator

Lounge Double glazed window to front, under-stairs storage, radiator

Kitchen Single glazed windows to front and side, range of wall and base units, wood block work surface, stainless steel sink with drainer, space for oven and fridge freezer, plumbed for washing machine, wood flooring, radiator