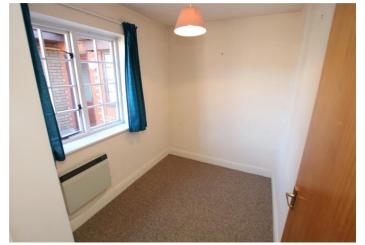

**Bedroom 1** 3.25m x 3.07m (10'8" x 10'1") Window to rear, electric wall heater, carpet

**Bedroom 2** 2.57m x 2.06m (8'5" x 6'9") Window to front, electric wall heater, built in cupboard, carpet

**Bathroom** Concealed cistern wc, pedestal wash hand basin, walk in shower with glass screen, tiled walls, electric wall heater, tiled walls