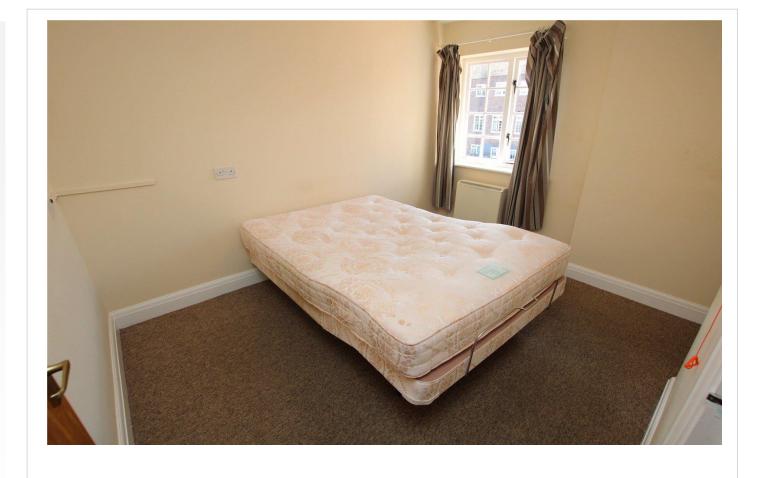

**Bedroom 1** 3.25m x 3.07m (10'8" x 10'1") Window to rear, electric wall heater, carpet

**Bedroom 2** 2.57m x 2.06m (8'5" x 6'9") Window to front, electric wall heater, built in cupboard, carpet

**Bathroom** Concealed cistern wc, pedestal wash hand basin, walk in shower with glass screen, tiled walls, electric wall heater, tiled walls