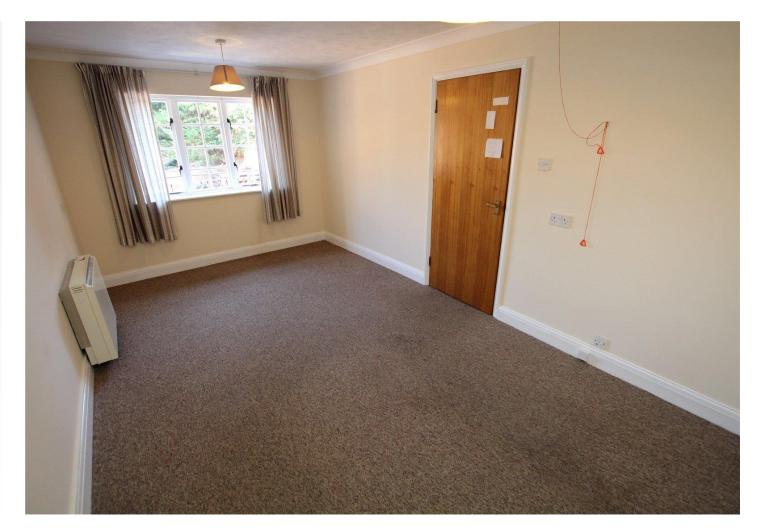

#### **Interior**

**Entrance Hall** Door to front, two built in cupboards housing electric meters and electric water heater tank, loft access

**Lounge** 5.18m x 2.95m (17' x 9'8") Window to front, electric wall heater, carpet