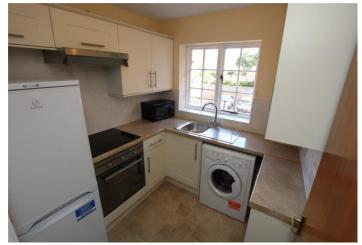

**Kitchen** 2.36m x 2.06m (7'9" x 6'9") Window to front, wall and base units, stainless steel sink and drainer unit with mixer tap, integrated oven, ceramic hob, plumbing for washing machine, part tiled walls