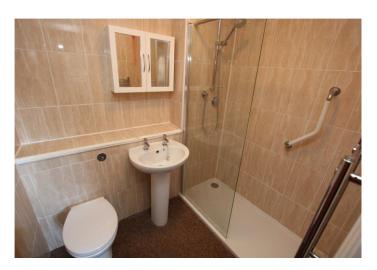

**Bedroom 1** 3.25m x 3.07m (10'8" x 10'1") Window to rear, electric wall heater, carpet

**Bedroom 2** 2.57m x 2.06m (8'5" x 6'9") Window to front, electric wall heater, built in cupboard, carpet

**Bathroom** Concealed cistern wc, pedestal wash hand basin, walk in shower with glass screen, tiled walls, electric wall heater, tiled walls