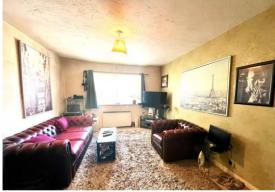

## Interior

Communal Door Stairs to first floor landing.

Entrance Hall Wooden front door, laminate floor, storage cupboard.

**Reception Room** 4.6m x 3.38m (15'1" x 11'1") Single glazed window to front, Dimplex electric heater, fitted carpet, opening into kitchen.