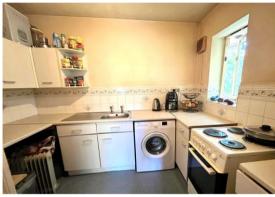

**Kitchen** 2.13m x 2.82m (7' x 9'3") Single glazed window to side, range of wall and base units with work surface over, single bowl sink unit, cooker, plumbing for washing machine, vinyl floor, tiled splashback, storage cupboard.