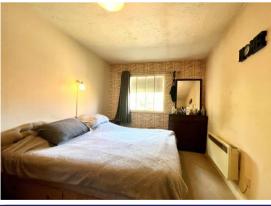

**Bedroom 1** 3.96m x 2.8m (13' x 9'2") Secondary glazed window to front, Dimplex electric heater, fitted carpet.

**Bathroom** Three piece suite comprising of panelled bath with mixer tap and shower over, pedestal wash hand basin with mixer tap, low level w.c., tiled floor, tiled walls.