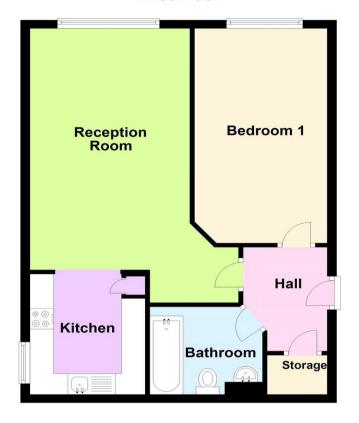

#### **First Floor**

## Interior

Communal Door Stairs to first floor landing.

Entrance Hall Wooden front door, laminate floor, storage cupboard.

**Reception Room** 4.6m x 3.38m (15'1" x 11'1") Single glazed window to front, Dimplex electric heater, fitted carpet, opening into kitchen.

**Kitchen** 2.13m x 2.82m (7' x 9'3") Single glazed window to side, range of wall and base units with work surface over, single bowl sink unit, cooker, plumbing for washing machine, vinyl floor, tiled splashback, storage cupboard.

**Bedroom 1** 3.96m x 2.8m (13' x 9'2") Secondary glazed window to front, Dimplex electric heater, fitted carpet.

**Bathroom** Three piece suite comprising of panelled bath with mixer tap and shower over, pedestal wash hand basin with mixer tap, low level w.c., tiled floor, tiled walls.

#### Exterior

External Allocated parking.